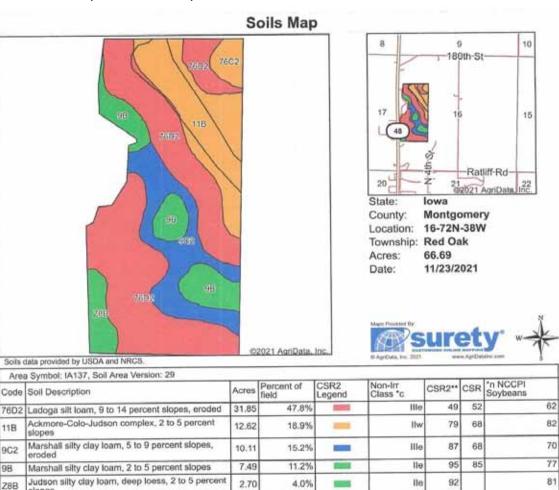

## **Come Prepared** to Buy!

Information received from sources believed to be reliable. Sellers & Auctioneer do not guarantee their accuracy. Buyers are invited to do their own research prior to sale.

Ladoga silt loam, dissected till plain, 5 to 9 percent slopes, eroded

76C2

"IA has updated the CSR values for each county to CSR2. - CSR weighted average cannot be calculated on the current soils data, use prior data version for csr value 'n: The aggregation method is "Weighted Average using all components" 'c: Using Capabilities Class Dominant Condition Aggregation Method

1.92

2.99

Weighted Average

<www.bergrenrealestateandauction.com>

75 62

68.1

1114

2.66

66

n 69.6