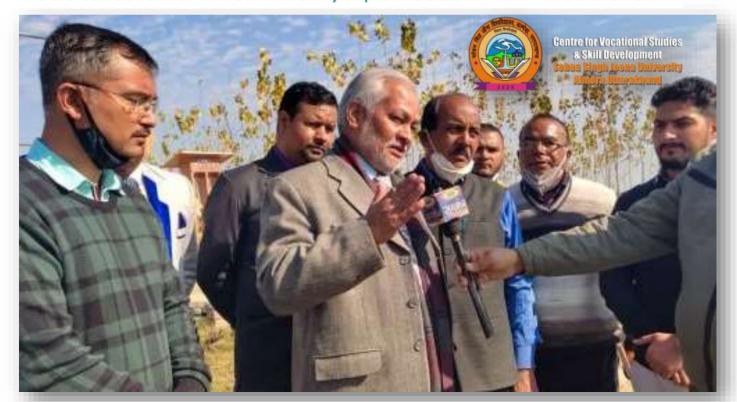

### Soban Singh Jeena University, Almora adopted a village at Khatima Dugari-Goth with KITM College, Khatima

It was directed by the Honorable Vice Chancellor to adopt backward villages deprived of health, education and basic facilities. We adopted Dugadi Goth, a village in Khatima, along with the Honorable Chief Minister. We did the work of providing protein-rich food to malnourished children, sanitizers, masks to prevent corona, and education to young children from time to time.

केआईटीएम कॉलेज ने दुगाड़ी गांव को गोद लिया

अंसपेत खटीमा के कआईटीएम काला वे खटीमा के ग्रामसभा बिरिया महोत्त के बन क्षेत्र से जुड़े दुखड़ी गाँउ क्षेत्र को जागरुकता अभिवास चानाएमा और साथ ही ऑनलाइन शिक्षण कार्य का भी

मीनटाइजर बाटे। संस्थान ने क्षेत्र के सरकारी स्कूलों में आध्ययन करने वाले ऑनलाइन माध्यम से जण्डापन कार्य कुलपीत यो नरेंद्र भंडारी, कार्यक्रम अध्ययन केंद्र के निर्देशक हाँ, देखेंद्र मित बिप्ट ने शिक्षण व्यवस्थाओं को लेकर यहां के विभागक पुष्कर धामी और प्रधान में साथ जान को है। (संबाद)