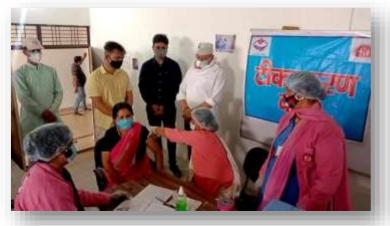

## Vaccination center at KITM College Campus during covid period

During the Corona period, the center was opened by the Honorable Chief Minister in our KITM College to give the Covid vaccine dose. Volunteer work was done by the staff of the college.