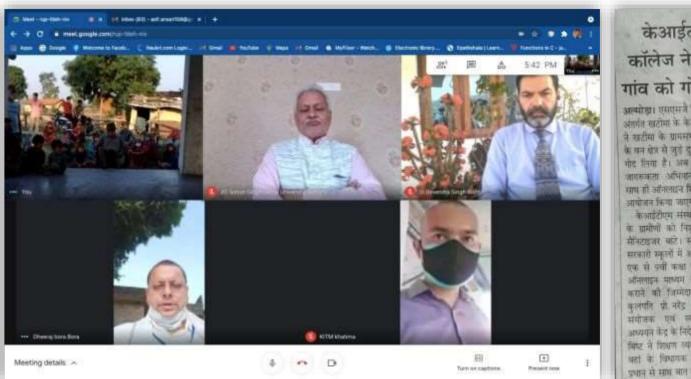

### Soban Singh Jeena University, Almora adopted a village at Khatima Dugari-Goth with KITM College, Khatima

It was directed by the Honorable Vice Chancellor to adopt backward villages deprived of health, education and basic facilities. We adopted Dugadi Goth, a village in Khatima, along with the Honorable Chief Minister. We did the work of providing protein-rich food to malnourished children, sanitizers, masks to prevent corona, and education to young children from time to time.

Link Video -

Soban singh jeena university, Almora adopted a village at khatima Dugari goth with KITM College