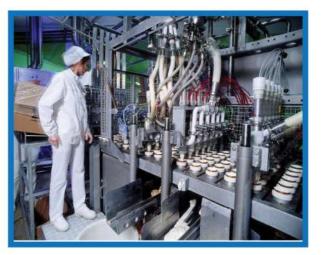

### Ice Star - Ice Cream Factory

Penjwen Company

Supply & Installation of 6300A Copper Busway for Ice Star factory Substation

> Sulaimanyah 2022