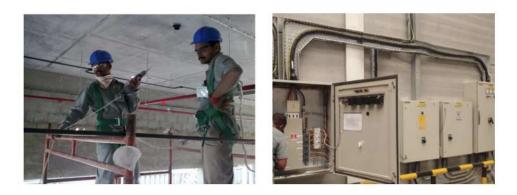

### **Electrical Works**

- High Current & Low Current
- Complete Electrical Design & Installation works
- L.V Switchgear Assembly and Installation
- Mains Cabling
- Power Distribution Installation and Maintenance
- Interior & Exterior Lighting Installation and Maintenance
- Earthing Systems
- Data/Voice Cabling works
- UPS & DC Systems

#### Main Distribution Boards (MDB) and Surge Protection

SKYWAY provides various types of control panels, switchgears and AC or DC distribution boards. Our panel boards are created with state-of-the-art design and technology in compliance with the latest manufacturing and design standards including IEC, BS, and IEEE by pioneers of the engineering world. For their part, our highly skilled engineers supervise the assembly of panels before carrying out the final stringent tests and certification. Additionally, we offer a wide range of transient voltage surge suppression (TVSS) products, providing our customers with a reliable protection against surges at any level of Telecom or core sites .