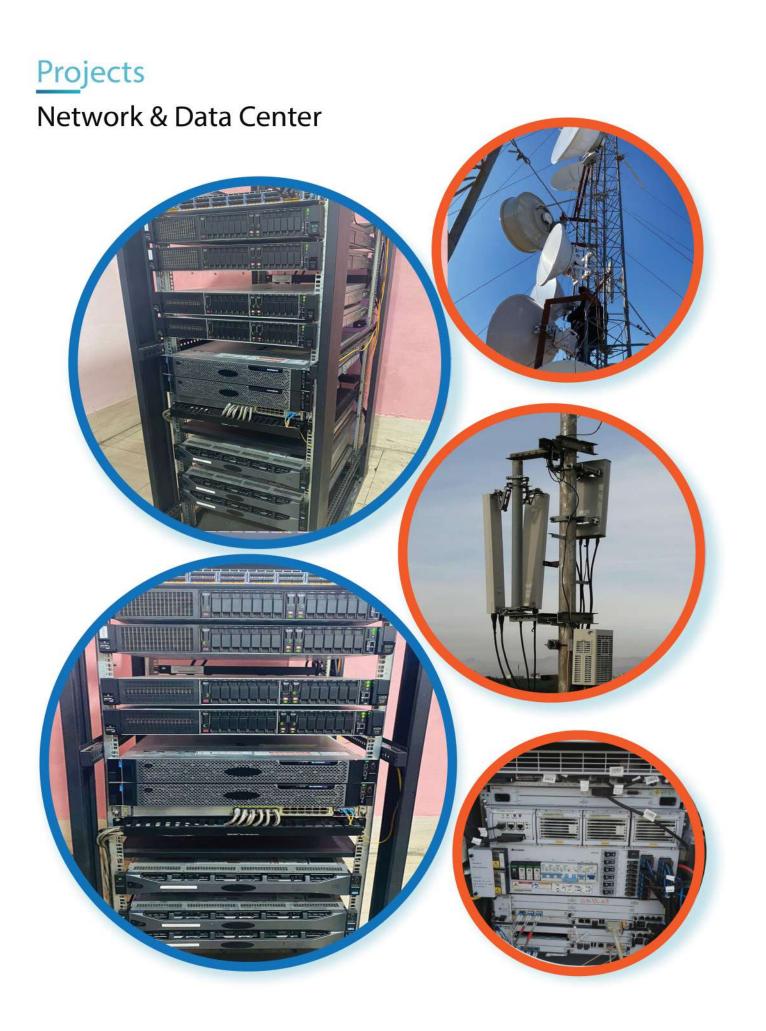

### Projects

## Network

**SKYWAY** has an enviable reputation when it comes to delivering managed service support The software, hardware and certification requirements to service and support each contract varies to suit the exacting needs of each client; regardless of solution you can be assured SKYWAY will work closely with you to provide the correct resource to deliver a flexible, reliable and professional service.

## **Telecom Services**

At SKYWAY, we strive to provide end to end solutions to our customers; thus, in- depth telecom services expertise was acquired, and a wide range of Telecom services became readily available to our clients, including: