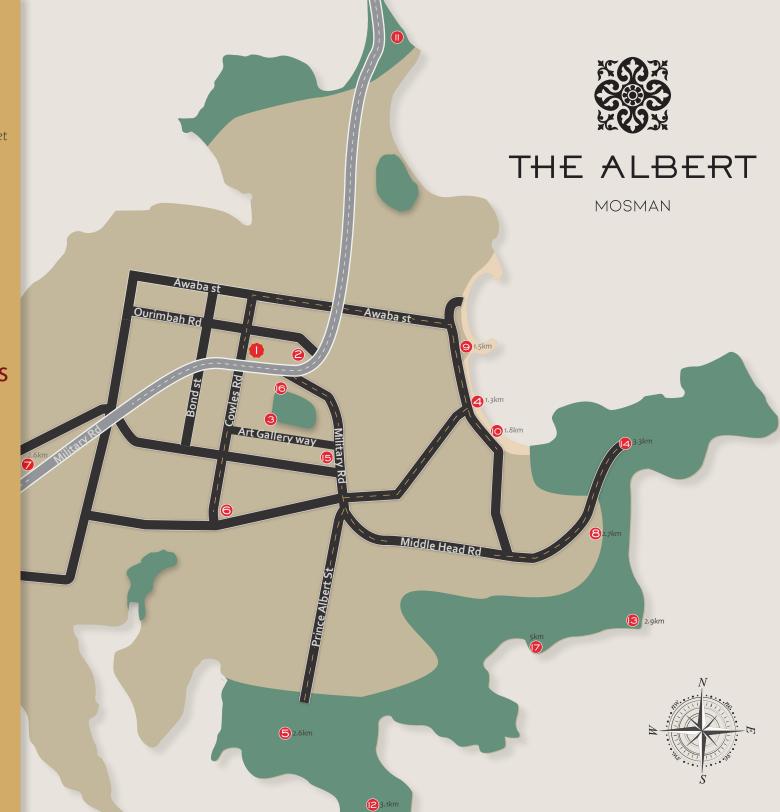

## **Points of Interest**

- ALBERT HOTEL Your home in Mosman
- 2 BRIDGE POINT SHOPPING CENTRE Nearby shopping centre with a supermarket

- 3 MOSMAN ART GALLERY One of Australia's premier art Galleries, close by and free
- 4 BALMORAL BEACH The iconic balmoral beach
- 5 TAROONGA ZOO One of Australia's Icons
- 6 KIDS PLAYGROUND If you have small kids this is hándy and close by
- 7 HYDEN ORPHEUM PALACE Classic Art deco movie cinema. worth the experience

## Restaurants and Cafe's

- **8** FRENCHY'S CAFE A French cafe in lovely surrounds
- BATHERS PAVILION Superb food for special occasions
- O PUBLIC DINING Excellent restaurant and good value
- ST SIANDRA Wonderful mediterranean cuisine on the water
- 2 ATHOL HALL wedding venue
- GUNNER BARRACKS wedding venue
- BURNT ORANGE Wedding venue and excellent casual restauran
- **(5)** NICHE MOSMAN Tapss bar close by with great drinks and food walking distance
- © FOURTH VILLAGE Wonderful Italian Trattoria and providor walking distance
- RIPPLES CHOWDER BAY Lovely restaurant with a super view