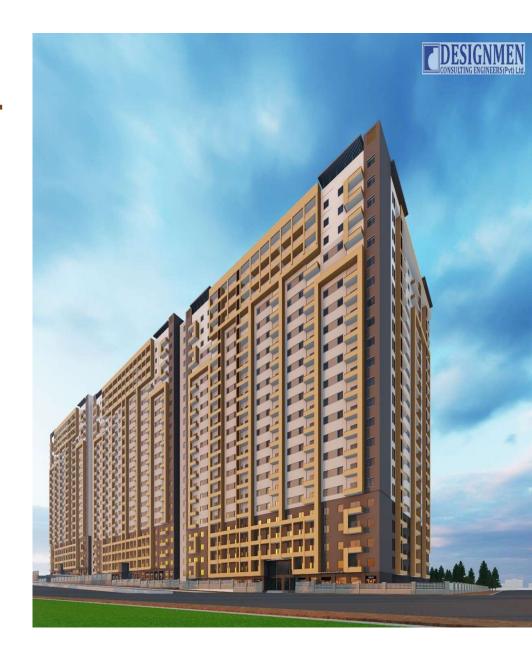

## Housing Foundation Tower G-13 Islamabad

Client: Ministry of Housing & Work Federal Government

Employees Housing Authority.

Consultant: Designmen.

Contractor: Kingcrete Builders

Sub-Contractor: Kashmir Engineering Service & Co.

Covered Area: 2,200,000 Sft.