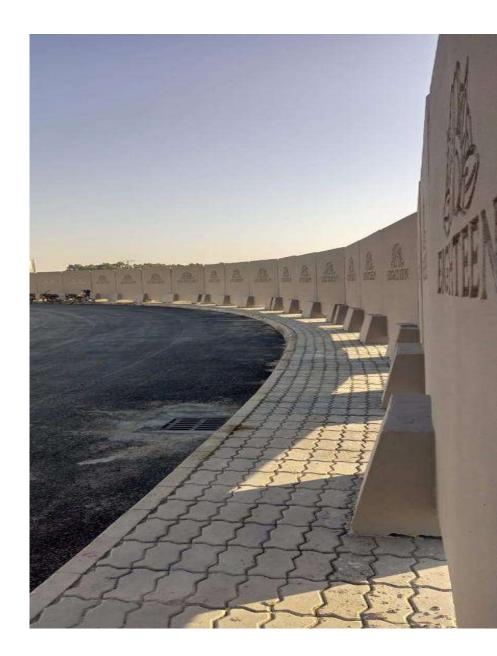

## Design, Supply & Installation of 500 LM Pre-Stress Concrete Boundary Wall (Cluster-E) of Eighteen

Client: Elite Estates Private Limited

Contractor: Kashmir Engineering Service & Co.

Length of Wall: 500 LM