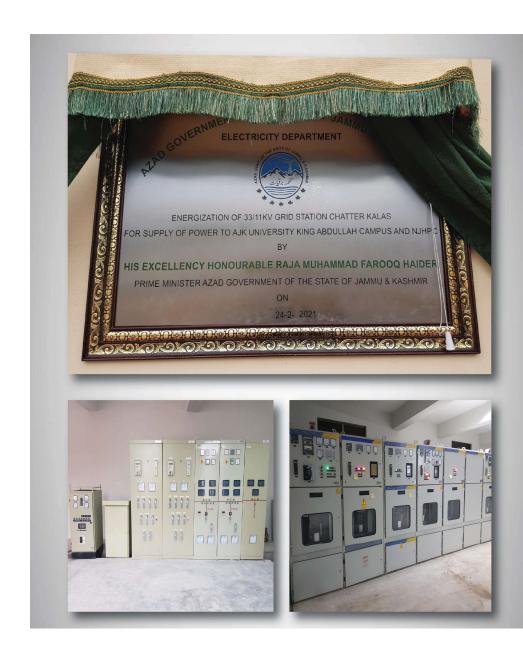

#### Construction Of 33/11 Kv AIS Grid Station At Chattar Kallas Muzaffarabad

Client: Electricity Department AJK, Muzaffarabad.

Consultant: G3 Engineering Consultant (Pvt) Ltd.

Contractor: Firm Decon International (Pvt) Ltd.