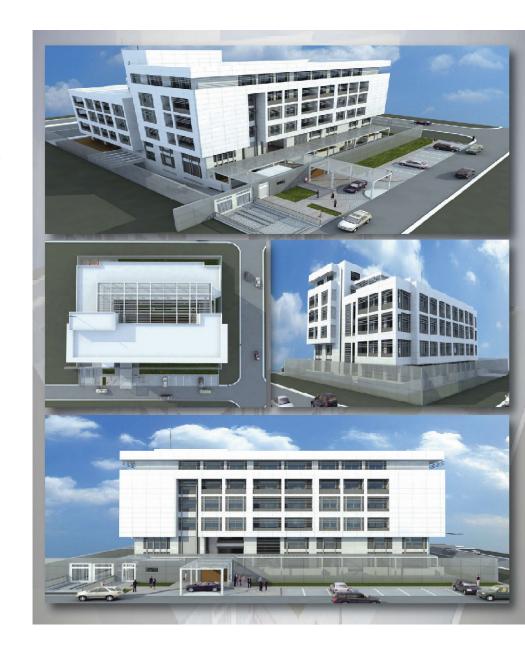

## Bahria University Medical and Dental College At PNS Shifa Karachi

Client: Bahria University

Consultant: G3 Engineering Consultants (Pvt) Ltd.

Contractor: Kashmir Engineering Service & Co.

Covered Area: 90,000 Sft.