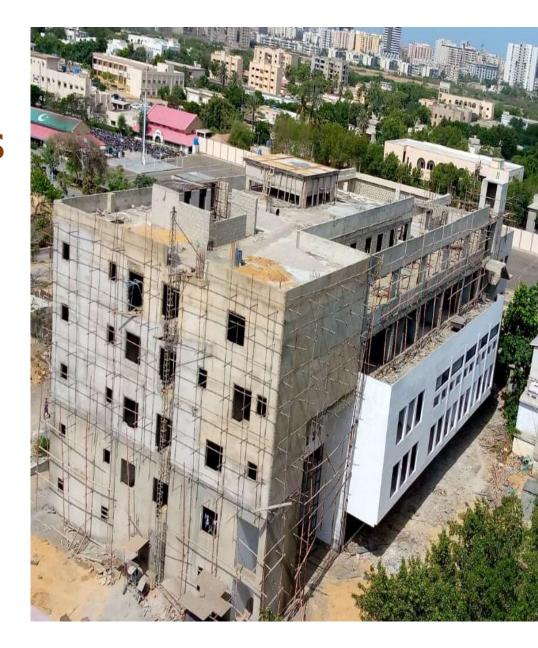

## Bahria University Medical and Dental College At PNS Shifa Karachi

Client: Bahria University

Consultant: G3 Engineering Consultants (Pvt) Ltd.

Contractor: Kashmir Engineering Service & Co.

Covered Area: 90,000 Sft.