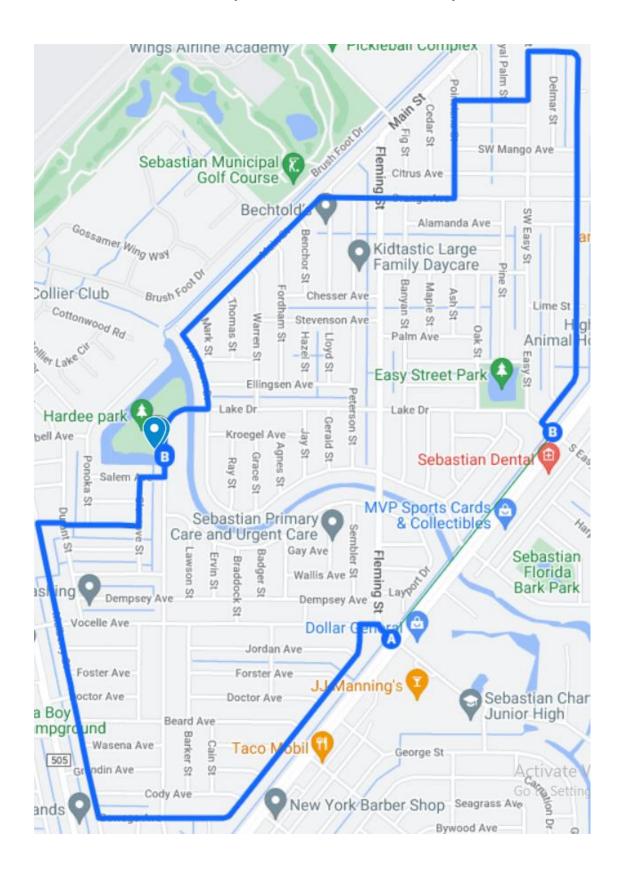

## Please obey traffic rules

543 Barber St, Sebastian, FL 32958, USA

Head north on Barber St toward Wimbrow Dr 955 ft ★ Turn left onto Wimbrow Dr \_\_\_\_\_ 1,001 ft Turn right onto Main St 0.459 mi Turn right onto Orange Ave ----- 0.314 mi Turn left onto Poinciana St ----- 1,211 ft Turn right onto Kumquat Ave 915 ft ★ Turn left onto Easy St ----- 617 ft Turn right onto Columbus St \_\_\_\_\_ 1.01 mi ★ Turn left onto Easy St \_\_\_\_\_ 194 ft 498 Easy St, Sebastian, FL 32958, USA

## Please obey traffic rules

🔥 690 Fleming St, Sebastian, FL 32958, USA

|          | Head northwest on S Fleming St toward Vocelle Av |                      |
|----------|--------------------------------------------------|----------------------|
| 4        | Turn left onto Vocelle Ave                       | — 240 ft<br>— 236 ft |
| 4        | Turn left onto Wentworth St                      | - 0.715 mi           |
|          | Continue onto Oswego Ave                         | - 0.715 mi           |
| <b>L</b> | Turn right onto Mulberry St                      |                      |
| r        | Turn right onto Floraland Ave                    | - 0.708 mi           |
| 4        | Turn left onto Glencove St                       | — 1,273 ft           |
| r        | Turn right onto Salem Ave                        | — 600 ft             |
| 4        | Turn left onto Barber St                         | — 308 ft             |
| В        | 543 Barber St, Sebastian, FL 32958, USA          | — 249 ft             |