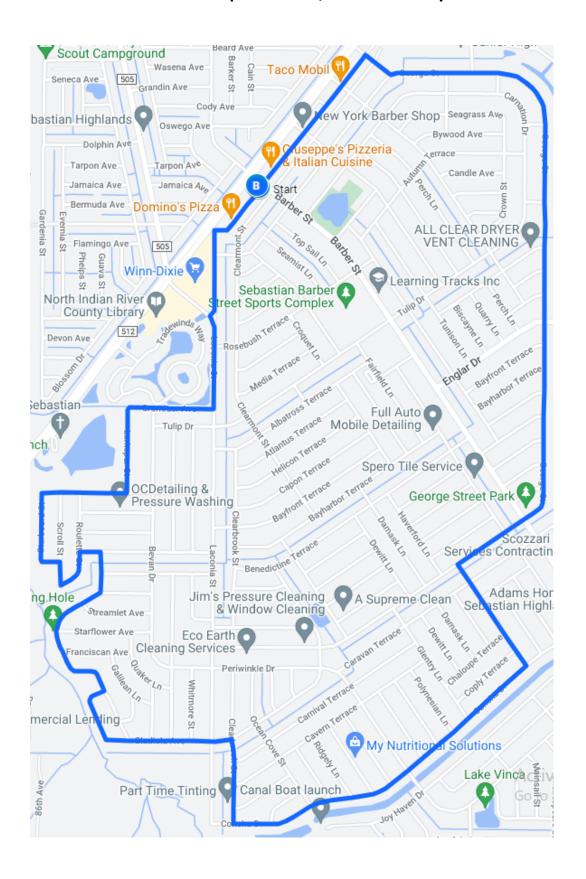

## Bike and Beans South Loop Sebastian, FL: Please obey traffic rules.

## Please obey traffic rules

A 955 Sebastian Blvd, Sebastian, FL 32958, USA

|          | Head northeast toward Barber St                 | 69 ft              |
|----------|-------------------------------------------------|--------------------|
| Γ*       | Turn right onto Barber St                       | — 69 ft<br>— 36 ft |
| <b>L</b> | Turn right                                      |                    |
| 4        | Turn left onto Laconia St                       | – 1,079 ft         |
| 4        | Turn left onto Roseland Rd                      | 0.254 mi           |
|          | Continue onto Laconia St                        | — 171 ft           |
| Γ*       | Turn right onto Granduer Ave                    | – 1,260 ft         |
|          | Continue onto Larkspur St                       | 0.261 mi           |
| r        | Turn right onto Genesee Ave                     | – 1,243 ft         |
|          | Genesee Ave turns left and becomes Starboard St | – 1,302 ft         |
|          | Starboard St turns left and becomes Star PI     | – 1,063 ft         |
| Ļ        | Turn right onto Scroll St                       | — 279 ft           |
|          |                                                 | — 351 ft           |

| ٦                 | Turn left onto Roulette St                                 | — 659 ft   |
|-------------------|------------------------------------------------------------|------------|
| r <del>&gt;</del> | Turn right onto Majestic Ave                               | - 659 10   |
| r                 | Turn right onto Stonecrop St                               | — 322 ft   |
| r                 | Turn right to stay on Stonecrop St                         | — 633 ft   |
| Ļ                 | Turn right onto Sunport Rd                                 | 0.429 mi   |
|                   | Sunport Rd turns slightly left and becomes Gladiola<br>Ave |            |
|                   | Continue onto Crystal Mist Ave                             | 0.302 mi   |
| r                 | Turn right onto Clearbrook St                              | — 312 ft   |
| 4                 | Turn left onto Concha Dr                                   | - 1,309 ft |
| 4                 | Turn left onto Crowberry Ln                                | - 1.01 mi  |
| r                 | Turn right onto Rolling Hill Dr                            | 0.355 mi   |
|                   | Continue onto George St                                    | - 1,230 ft |
| Ļ                 | Turn right onto Strait Ave                                 | - 1.71 mi  |
| 4                 | Turn left                                                  | — 489 ft   |
| r                 | Turn right onto Barber St                                  | 0.479 mi   |
| 4                 | Turn left                                                  | 36 ft      |
|                   |                                                            | — 112 ft   |