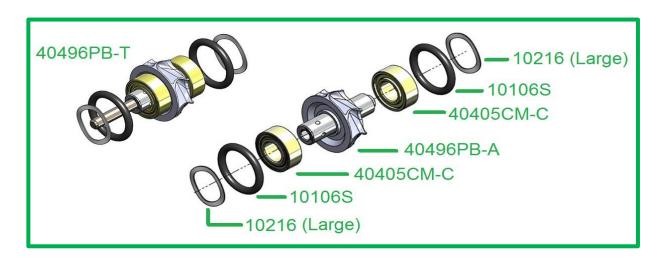

| Part #    | Description                                                             |
|-----------|-------------------------------------------------------------------------|
| 10216     | KaVo Loading Spring (Large)                                             |
| 10106S    | KaVo Sable O-ring (Also utilized by all of the above listed handpieces) |
| 40405TP   | Dentsply/Sirona Tradition TB/TL and Tradition PRO TBF/TLF Bearing       |
| 40496PB-A | Midwest Spindle/Impeller Combo (Tradition TB/TL                         |
|           | Tradition PRO TBF / TLF)                                                |
|           |                                                                         |
| 40496PB-T | Completely assembled turbine for the above listed handpieces            |
| 40415-TBF | PB Cap                                                                  |
| 40408MW   | Back Cap Tool                                                           |