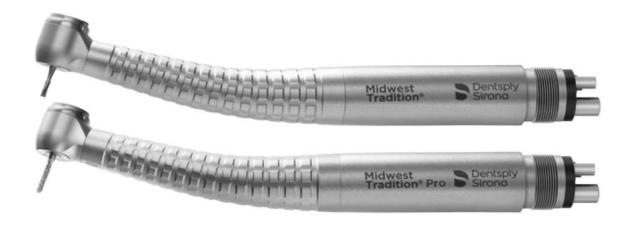

## Midwest/Dentsply Sirona Handpieces - 2019

Midwest Tradition TB/TL and Midwest Tradition PRO TBF/TLF
Fixed Back-End Handpieces

Note: Look for Dentsply/Sirona Logo; Then look to confirm it is a Fixed Back End Handpiece Note 2: There should also be a TB, TL, TBF or TLF Lasesr Mark on the opposite side of the logo