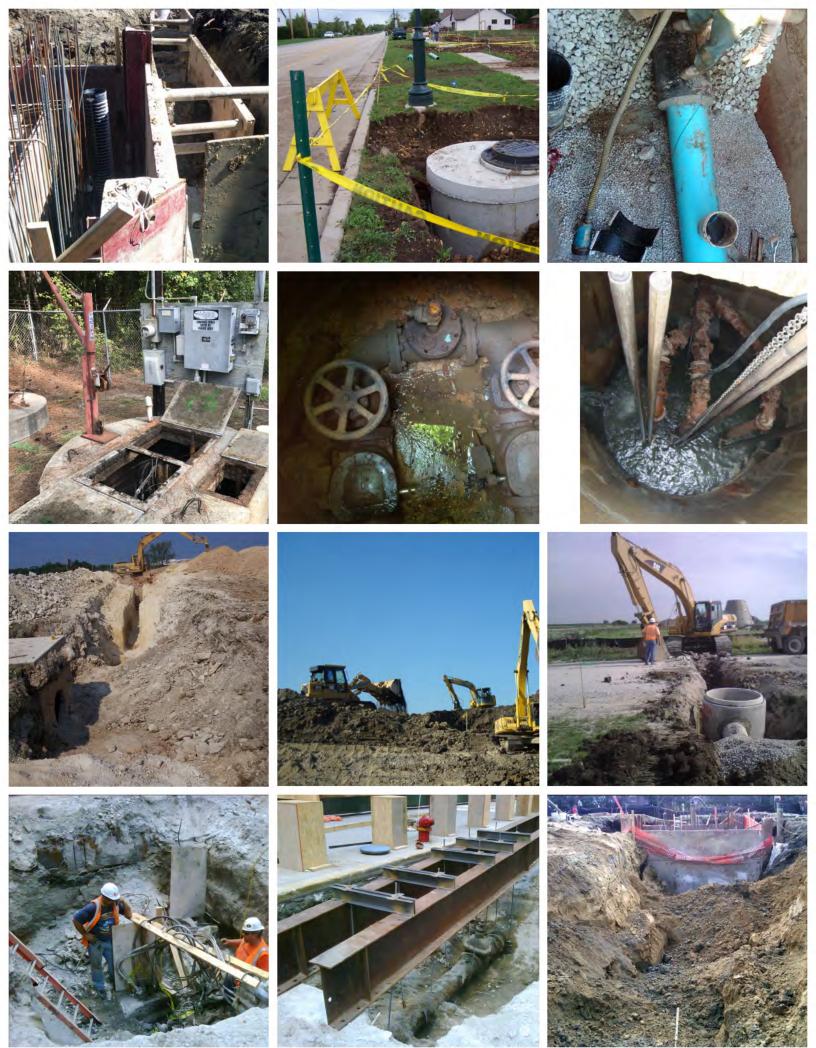

# Representative Project Photos

Heavy Civil and Municipal Infrastructure 7/23/2023

- Wet and Dry Underground Utility Installation and Repair
- Sanitary Sewer Pump Station Inspection
- Hard Dig and Trench Shoring
- Bridge Installation / Replacement