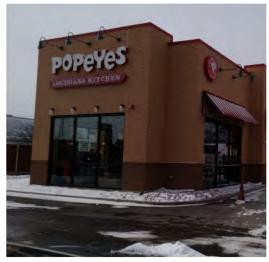

# Representative Project Photos Commercial and Residential General Contracting 7/23/2023

- Metal Buildings (Butler Systems)
- Commercial and Residential Roofing
- Commercial and Residential Exterior Siding
- Ground-Up Multi-Story Assisted Living Facility
- Tenant Improvement Build-Outs (National and Local)
- Foundation Remediation (Slab Jacking)
- Masonry Tuckpointing and Reflashing