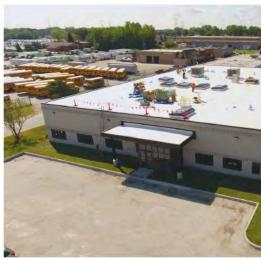

# Representative Project Photos Commercial and Residential General Contracting 7/23/2023

- Metal Buildings (Butler Systems)
- Commercial and Residential Roofing
- Commercial and Residential Exterior Siding
- Ground-Up Multi-Story Assisted Living Facility
- Tenant Improvement Build-Outs (National and Local)
- Foundation Remediation (Slab Jacking)
- Masonry Tuckpointing and Reflashing