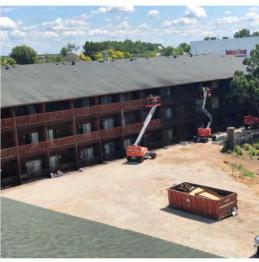

# Representative Project Photos Commercial and Residential General Contracting 7/23/2023

- Metal Buildings (Butler Systems)
- Commercial and Residential Roofing
- Commercial and Residential Exterior Siding
- Ground-Up Multi-Story Assisted Living Facility
- Tenant Improvement Build-Outs (National and Local)
- Foundation Remediation (Slab Jacking)
- Masonry Tuckpointing and Reflashing