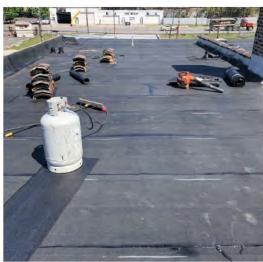

# Representative Project Photos Commercial and Residential General Contracting 7/23/2023

- Metal Buildings (Butler Systems)
- Commercial and Residential Roofing
- Commercial and Residential Exterior Siding
- Ground-Up Multi-Story Assisted Living Facility
- Tenant Improvement Build-Outs (National and Local)
- Foundation Remediation (Slab Jacking)
- Masonry Tuckpointing and Reflashing