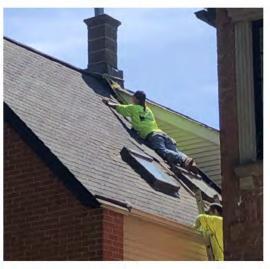

# Representative Project Photos Commercial and Residential General Contracting 7/23/2023

- Metal Buildings (Butler Systems)
- Commercial and Residential Roofing
- Commercial and Residential Exterior Siding
- Ground-Up Multi-Story Assisted Living Facility
- Tenant Improvement Build-Outs (National and Local)
- Foundation Remediation (Slab Jacking)
- Masonry Tuckpointing and Reflashing