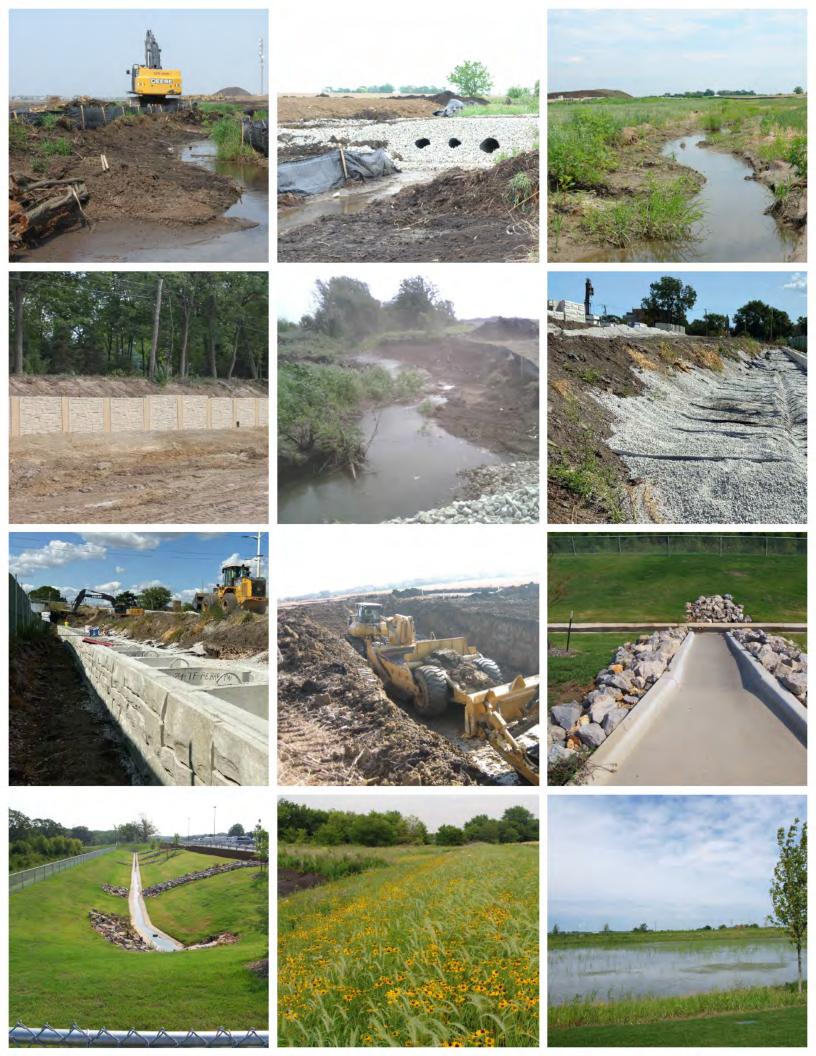

# Representative Project Photos

Heavy Civil and Municipal Infrastructure 7/23/2023

- Site Survey Control
- SWPPP and Erosion Protection
- Earthwork Balance and Soil Stabilization
- Retaining Walls
- BMP's Stormwater Management

# Representative Project Photos Heavy Civil and Municipal Infrastructure 7/23/2023

- Roadway Improvements
- Geotextile Supplementation
- Bridge Installation / Replacement