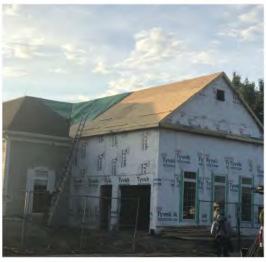

# Representative Project Photos Commercial and Residential General Contracting 7/23/2023

- Metal Buildings (Butler Systems)
- Commercial and Residential Roofing
- Commercial and Residential Exterior Siding
- Ground-Up Multi-Story Assisted Living Facility
- Tenant Improvement Build-Outs (National and Local)
- Foundation Remediation (Slab Jacking)
- Masonry Tuckpointing and Reflashing