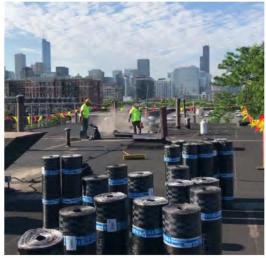

# Representative Project Photos Commercial and Residential General Contracting 7/23/2023

- Metal Buildings (Butler Systems)
- Commercial and Residential Roofing
- Commercial and Residential Exterior Siding
- Ground-Up Multi-Story Assisted Living Facility
- Tenant Improvement Build-Outs (National and Local)
- Foundation Remediation (Slab Jacking)
- Masonry Tuckpointing and Reflashing