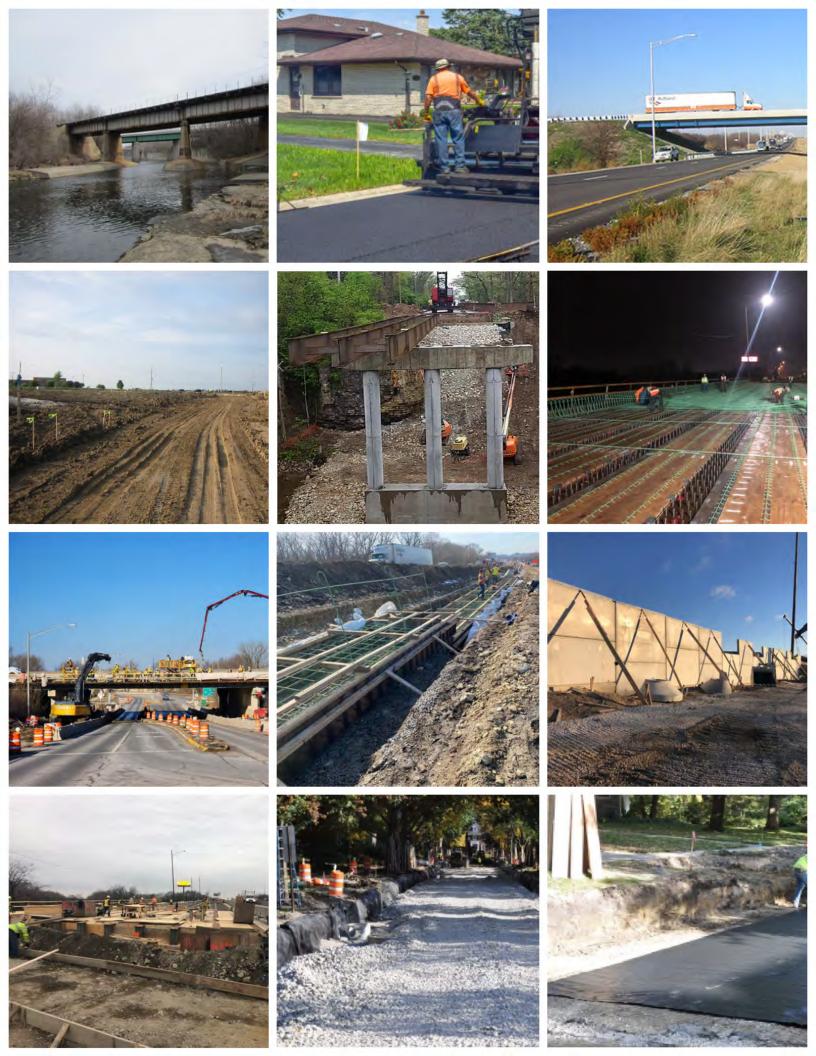

# Representative Project Photos Heavy Civil and Municipal Infrastructure 7/23/2023

- Roadway Improvements
- Geotextile Supplementation
- Bridge Installation / Replacement

# Representative Project Photos

Heavy Civil and Municipal Infrastructure 7/23/2023

- Wet and Dry Underground Utility Installation and Repair
- Sanitary Sewer Pump Station Inspection
- Hard Dig and Trench Shoring
- Bridge Installation / Replacement