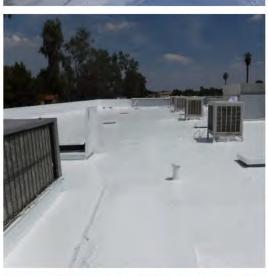

# Representative Project Photos Commercial and Residential General Contracting 7/23/2023

- Metal Buildings (Butler Systems)
- Commercial and Residential Roofing
- Commercial and Residential Exterior Siding
- Ground-Up Multi-Story Assisted Living Facility
- Tenant Improvement Build-Outs (National and Local)
- Foundation Remediation (Slab Jacking)
- Masonry Tuckpointing and Reflashing