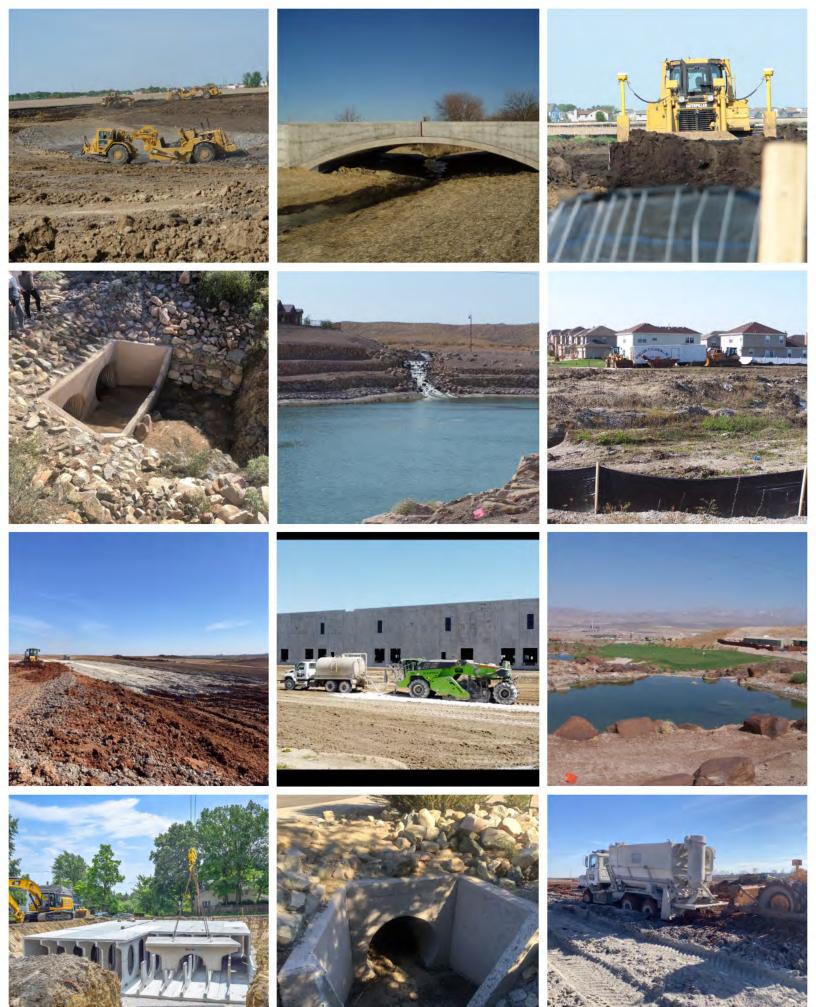

# Representative Project Photos

Heavy Civil and Municipal Infrastructure 7/23/2023

- Site Survey Control
- SWPPP and Erosion Protection
- Earthwork Balance and Soil Stabilization
- Retaining Walls
- BMP's Stormwater Management