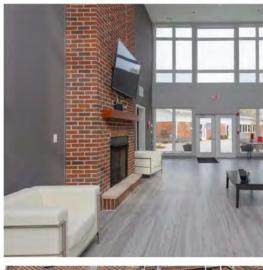

# Representative Project Photos Commercial and Residential General Contracting 7/23/2023

- Metal Buildings (Butler Systems)
- Commercial and Residential Roofing
- Commercial and Residential Exterior Siding
- Ground-Up Multi-Story Assisted Living Facility
- Tenant Improvement Build-Outs (National and Local)
- Foundation Remediation (Slab Jacking)
- Masonry Tuckpointing and Reflashing