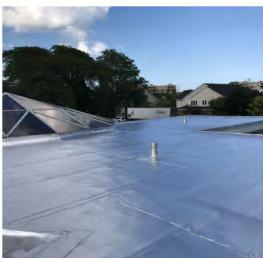

# Representative Project Photos Commercial and Residential General Contracting 7/23/2023

- Metal Buildings (Butler Systems)
- Commercial and Residential Roofing
- Commercial and Residential Exterior Siding
- Ground-Up Multi-Story Assisted Living Facility
- Tenant Improvement Build-Outs (National and Local)
- Foundation Remediation (Slab Jacking)
- Masonry Tuckpointing and Reflashing