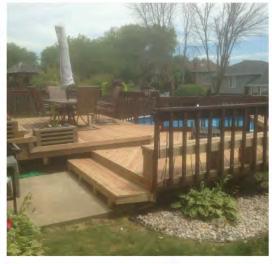

# Representative Project Photos Commercial and Residential General Contracting 7/23/2023

- Metal Buildings (Butler Systems)
- Commercial and Residential Roofing
- Commercial and Residential Exterior Siding
- Ground-Up Multi-Story Assisted Living Facility
- Tenant Improvement Build-Outs (National and Local)
- Foundation Remediation (Slab Jacking)
- Masonry Tuckpointing and Reflashing