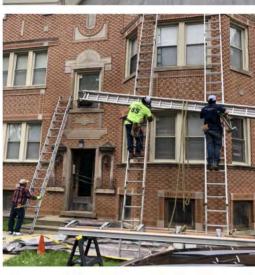

# Representative Project Photos Commercial and Residential General Contracting 7/23/2023

- Metal Buildings (Butler Systems)
- Commercial and Residential Roofing
- Commercial and Residential Exterior Siding
- Ground-Up Multi-Story Assisted Living Facility
- Tenant Improvement Build-Outs (National and Local)
- Foundation Remediation (Slab Jacking)
- Masonry Tuckpointing and Reflashing