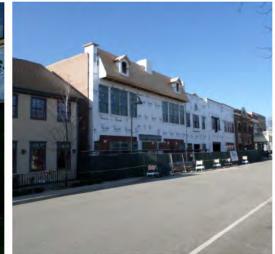

# Representative Project Photos Commercial and Residential General Contracting 7/23/2023

- Metal Buildings (Butler Systems)
- Commercial and Residential Roofing
- Commercial and Residential Exterior Siding
- Ground-Up Multi-Story Assisted Living Facility
- Tenant Improvement Build-Outs (National and Local)
- Foundation Remediation (Slab Jacking)
- Masonry Tuckpointing and Reflashing