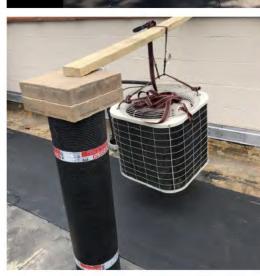

# Representative Project Photos Commercial and Residential General Contracting 7/23/2023

- Metal Buildings (Butler Systems)
- Commercial and Residential Roofing
- Commercial and Residential Exterior Siding
- Ground-Up Multi-Story Assisted Living Facility
- Tenant Improvement Build-Outs (National and Local)
- Foundation Remediation (Slab Jacking)
- Masonry Tuckpointing and Reflashing