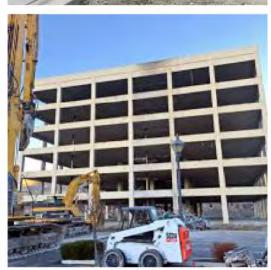

# Representative Project Photos Commercial and Residential General Contracting 7/23/2023

- Metal Buildings (Butler Systems)
- Commercial and Residential Roofing
- Commercial and Residential Exterior Siding
- Ground-Up Multi-Story Assisted Living Facility
- Tenant Improvement Build-Outs (National and Local)
- Foundation Remediation (Slab Jacking)
- Masonry Tuckpointing and Reflashing