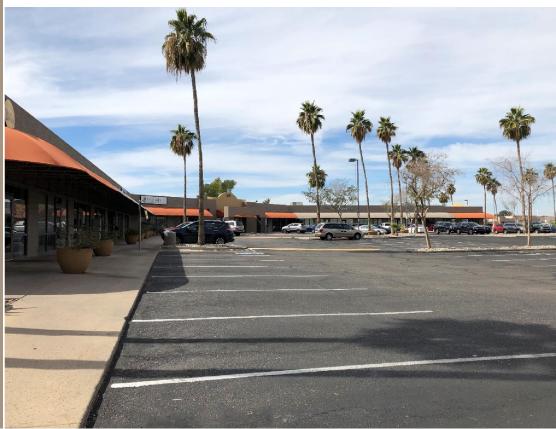

# Property Highlights

- has over 41,000 square feet of retail/office space with easy access from Bell Road and 12th Street
- Located within three miles of Loop 101, SR 51, and Interstate 17 on extremely busy Bell Road. Situated directly across the street from new development of approximately 300 multi-family homes
- Just two blocks west of the newly constructed Fry's
- Building and monument signage
- On-site rental office (Suite #13)

## Bell Embarcadero Center

#### 1107 East Bell Road, Phoenix, AZ 85022