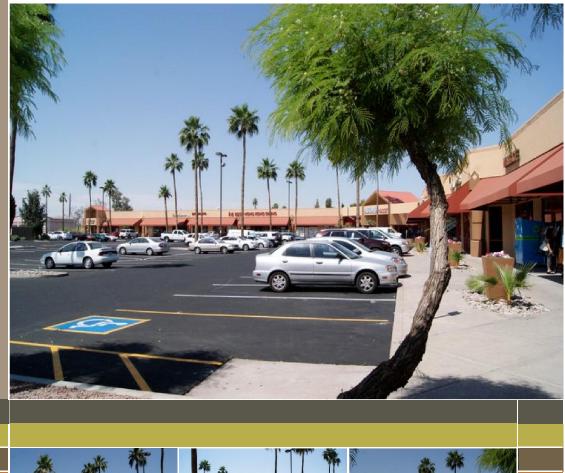

## Property Highlights

- Dobson Square has over 35,000 square feet of retail/office space with easy access from Dobson Road and Southern Avenue
- Located across from Mesa Community College and Banner & Cardon Children's Medical Centers (one of the top three employers in the City of Mesa)
- Recently painted and updated
- 2.5 miles south from the new Riverview Stadium

## **Dobson Square Center**

## 1116 South Dobson Road, Mesa, AZ 85202

- Name Brand Exchange
- Green Leaf Body & Foot Massage
- Teazer's Beauty Salon
- The Street
- Hodori Restaurant
- CKP Motives
- Best of Hong Kong Dining
- YJP Spine Center
- Jax & Ko International
- Tara Thai