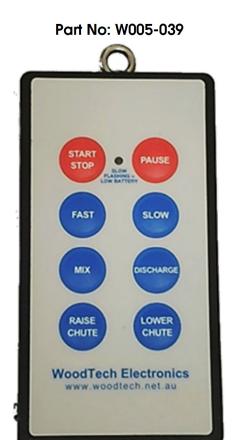

## Bulletin Topic: Box Hill Compatible Hand Radio Remote

To all OEM's, WTE Service Partners and Mixer Repairers

Available NOW IS the Box Hill compatible Hand Radio Remote from WoodTech.

How to configure the new W005-039 WoodTech Hand Remote to work with a Box Hill system:

## WoodTech 4 way Dipswitch Configuration.

When using the new Box Hill Compatible Hand Radio Remote the configuration is very easy. Dipswitch 1(JP1) ON replaces the blue wire. Dipswitch 2(JP2) ON replaces the red wire.