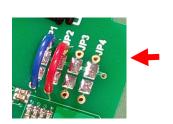

## **Box Hill Jumper Configuration.**

Box Hill uses combinations of red and blue jumpers on various models. Soldering wires or jumpers correctly can be difficult, especially when on site.