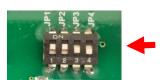

## WoodTech 4 way Dipswitch Configuration.

When using the new Box Hill Compatible Hand Radio Remote the configuration is very easy. Dipswitch 1(JP1) ON replaces the blue wire. Dipswitch 2(JP2) ON replaces the red wire.