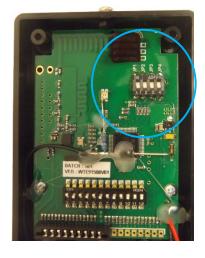

| Remote Type   | SW1 | SW2 | SW3 | SW4 |
|---------------|-----|-----|-----|-----|
| xxxx-915      | OFF | OFF | OFF | OFF |
| xxxx-915B     | OFF | ON  | OFF | OFF |
| xxxx-915LCD   | OFF | OFF | ON  | OFF |
| xxxx-915LCDB  | OFF | ON  | ON  | OFF |
| Promix SD     | OFF | OFF | OFF | ON  |
| Promix SD "C" | OFF | OFF | ON  | ON  |
| Promix SD "D" | OFF | ON  | ON  | ON  |
|               |     |     |     |     |