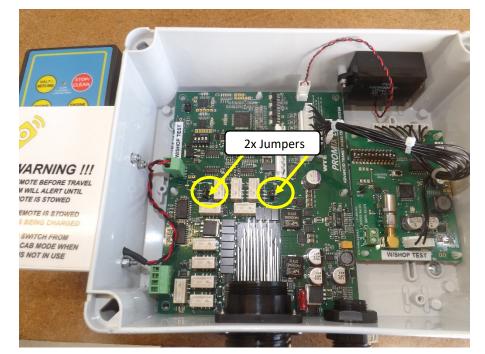

Electronic Hydraulic Pump Selection must now be made with both the on-screen menu and two physical jumpers on the PCB.

See picture to the left for jumper locations.