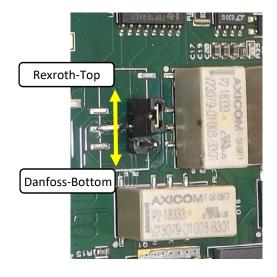

## IMPORTANT! REMOVE SYSTEM POWER BEFORE CHANGING JUMPERS.

For Rexroth, both jumpers must be in the TOP position.

For Danfoss, both jumpers must be in the BOTTOM position.

Please see picture to the left for clarification of TOP and BOTTOM.