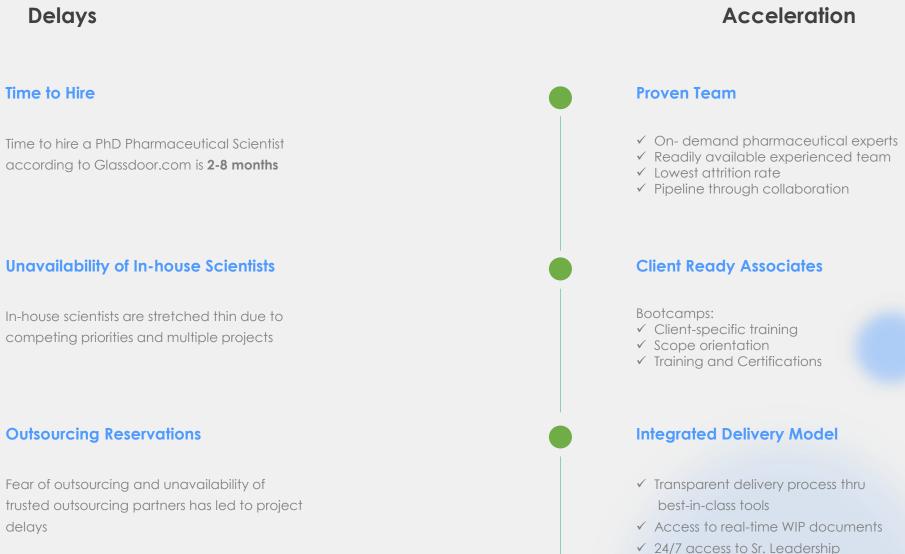

## Value Proposition

Time to Hire

Time to hire a PhD Pharmaceutical Scientist according to Glassdoor.com is 2-8 months

#### **Outsourcing Reservations**

Fear of outsourcing and unavailability of trusted outsourcing partners has led to project delays

6  $\leq$ 