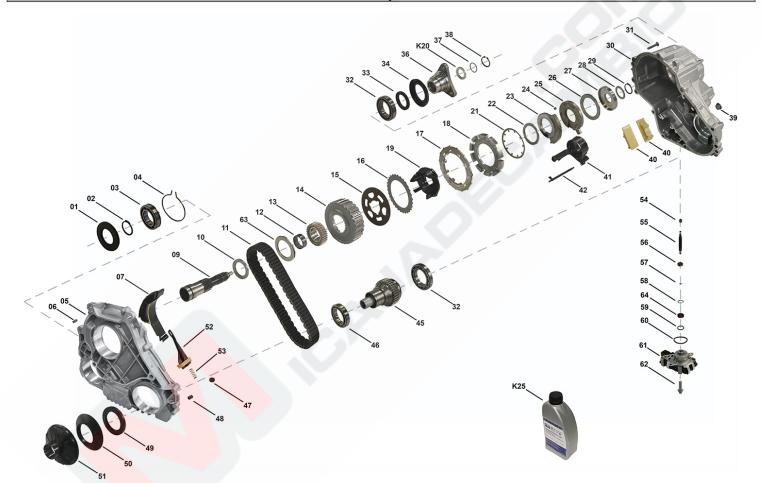

#### List of parts

| Pos  | Part number | OEM no      | Quantity | Product name  | Info         |
|------|-------------|-------------|----------|---------------|--------------|
| '101 | TC00555     | 27109469019 |          | OE References | 27109469019, |
|      |             |             |          |               | 27109895299, |
|      |             |             |          |               | 27109470187, |
|      |             |             |          |               | 27108487143, |
|      |             |             |          |               | 27108740625, |
|      |             |             |          |               | 27108485037, |
|      |             |             |          |               | 27108487143, |
|      |             |             |          |               | 27108485602, |
|      |             |             |          |               | 27108697722, |
|      |             |             |          |               | 27108684859, |
|      |             |             |          |               | 27108684857  |

#### OEM No: 27108747764; 27109469019; 27109469020

| List of parts |                       |                                                                                         |          |                       |                                                                                                                                                    |
|---------------|-----------------------|-----------------------------------------------------------------------------------------|----------|-----------------------|----------------------------------------------------------------------------------------------------------------------------------------------------|
| Pos           | Part number           | OEM no                                                                                  | Quantity | Product name          | Info                                                                                                                                               |
| '102          | TC00556               | 27109469020                                                                             |          | OE References         | 27109469020,<br>27109895300,<br>27109470188,<br>27108740626,<br>27108485037                                                                        |
| '103          | TC00557               | 27108747764                                                                             |          | OE References         | 27108747764,<br>27108098422,<br>27108092621,<br>27108089528                                                                                        |
| 'K01          | SP03558               |                                                                                         | 1 piece  | Bearing Kit           | Contains position 03, 12, 22, 26, 32, 46, 54, 56, 63                                                                                               |
| 'K02          | SP03565               |                                                                                         | 1 piece  | Sealing Kit           | Contains position 01, 33, 37, 49, 59, 60, 64                                                                                                       |
| 'K05          | SP01682               | 27107593440                                                                             | 1 piece  | Flange Kit Rear       | Contains position 36, 37, 38, K20<br>Information for ATC350:<br>Used in 27105A371E7<br>Information for ATC35L:<br>Used in 27105A371F2, 27105A371F0 |
|               |                       |                                                                                         |          |                       | Information for ATC13-1:<br>Used in 27109469020                                                                                                    |
| 'K05          | SP03566               | 27108642592                                                                             | 1 piece  | Flange Kit Rear       | Contains position 34, 36, 37, 38, K20<br>Information for ATC13-1: Used in 27109469019                                                              |
| 'K05          | SP03567               | 27108058653                                                                             | 1 piece  | Flange Kit Rear       | Contains position 36,37, 38, K20                                                                                                                   |
|               |                       |                                                                                         | F        |                       | Information for ATC13-1: Used in 27108747764                                                                                                       |
| 'K11          | SP03568               |                                                                                         | 1 piece  | Clutch Kit            | Contains position 15, 16, 17, 21                                                                                                                   |
| 'K12          | SP03569               |                                                                                         | 1 piece  | Actuator Shaft Kit    | Contains position 54, 55, 56, 57, 58                                                                                                               |
| 'K20          | SP00115               | 27107546670                                                                             | 1 piece  | Shim Set              | Contains 13 different Shims with Dimensions from 2.90mm up to 4.10mm                                                                               |
| 'K25          | OIL0005               | 00004330136;<br>00004330563;<br>83220397244;<br>83222409710;<br>N052515B0;<br>N052515B1 | 1 litre  | Transmission Fluid    | Shipment in 1 liter bottles.<br>Fillgrade information please see Oil List.                                                                         |
| 'K31          | SP03570               | 2710 <mark>86866</mark> 54                                                              | 1 piece  | Centrifugal Discs Kit | Contains position 49, 50, 51                                                                                                                       |
| 'K32          | SP04509               |                                                                                         | 1 piece  | Plastic Parts Kit     | Contains position 07, 19, 41, 42, 52, 53                                                                                                           |
| 01            | SP03542               | 27108642594                                                                             | 1 piece  | Radial Sealing        |                                                                                                                                                    |
| 02            | SP00312               |                                                                                         | 1 piece  | Retaining Ring        |                                                                                                                                                    |
| 03            | Only available in K01 |                                                                                         |          | Ball Bearing          |                                                                                                                                                    |
| 04            | SP00140               |                                                                                         |          | Retaining Ring        |                                                                                                                                                    |
| 05            | Not available         |                                                                                         | 1 piece  | Housing Front         |                                                                                                                                                    |
| 06            | SP00154               |                                                                                         | 2 pieces | -                     |                                                                                                                                                    |
| 07            | Only available in K32 |                                                                                         |          | Deflector             |                                                                                                                                                    |
| 09            | SP03544               |                                                                                         | 1 piece  | Shaft Input           |                                                                                                                                                    |
| 10            | SP03545               |                                                                                         | 1 piece  |                       |                                                                                                                                                    |
| 11            | SP03584               |                                                                                         | 1 piece  | Chain                 |                                                                                                                                                    |
| 12            | Only available in K01 |                                                                                         | 1 piece  |                       |                                                                                                                                                    |
| 13            | SP03555               |                                                                                         | 1 piece  | Sprocket              |                                                                                                                                                    |
| 14            | SP03557               |                                                                                         | 1 piece  |                       |                                                                                                                                                    |
| 15            | Only available in K11 |                                                                                         | 9 pieces | Torque Transfer Shim  |                                                                                                                                                    |

#### OEM No: 27108747764; 27109469019; 27109469020

|     | List of parts               |                                                                        |           |                |                                                             |  |
|-----|-----------------------------|------------------------------------------------------------------------|-----------|----------------|-------------------------------------------------------------|--|
| Pos | Part number                 | OEM no                                                                 | Quantity  | Product name   | Info                                                        |  |
| 16  | Only available in K11       |                                                                        | 10 pieces | Steel Plate    |                                                             |  |
| 17  | Only available in K11       |                                                                        | 1 piece   | Plate          |                                                             |  |
| 18  | SP03550                     |                                                                        | 1 piece   | Piston         |                                                             |  |
| 19  | Only available in K32       |                                                                        | 1 piece   | Deflector ASM  |                                                             |  |
| 21  | Only available in K11       |                                                                        | 1 piece   | Spring Disc    |                                                             |  |
| 22  | Only available in K01       |                                                                        | 1 piece   | Needle Bearing |                                                             |  |
| 23  | SP03571                     |                                                                        | 1 piece   | Actuator Ring  |                                                             |  |
| 24  | SP03572                     |                                                                        | 3 pieces  | Ball           |                                                             |  |
| 25  | SP03564                     |                                                                        | 1 piece   | Actuator Ring  |                                                             |  |
| 26  | Only available in K01       |                                                                        | 1 piece   | Needle Bearing |                                                             |  |
| 27  | SP01667                     |                                                                        | 1 piece   | Ring           |                                                             |  |
| 28  | Not available               |                                                                        | 1 piece   | Shim           |                                                             |  |
| 29  | SP01213                     |                                                                        | 1 piece   | Retaining Ring |                                                             |  |
| 30  | Not available               |                                                                        | 1 piece   | Housing Rear   |                                                             |  |
| 31  | SP01042                     |                                                                        | 10 pieces | Screw          |                                                             |  |
| 32  | Only available in K01       |                                                                        | 2 pieces  | Ball Bearing   |                                                             |  |
| 33  | SP03574                     | 27108642593                                                            | 1 piece   | Radial Sealing |                                                             |  |
| 34  | SP01499                     | 27107597688                                                            | 1 piece   | Slinger        | Information for ATC35L:<br>Used in 27105A371F3, 27105A371F1 |  |
|     |                             |                                                                        |           |                | Information for ATC13-1:<br>Used in 27109469019             |  |
| 36  | Only available in K05       |                                                                        |           | Flange Rear    |                                                             |  |
| 36  | Only available in K05       |                                                                        |           | Flange Rear    |                                                             |  |
| 36  | Only available in K05       |                                                                        |           | Flange Rear    |                                                             |  |
| 37  | SP01037                     | 27107599326;<br>6000626079;<br>673002346                               | 1 piece   | Seal O-Ring    |                                                             |  |
| 38  | SP00112                     | 27107539525;<br>331381LA0A;<br>6000626080;<br>673002348                | 1 piece   | Retaining Ring |                                                             |  |
| 39  | SP00176                     | 02C2D27148;<br>33117525064;<br>473904E000;<br>6000626082;<br>673002349 | 1 piece   | Plug           |                                                             |  |
| 40  | SP03575                     |                                                                        | 2 pieces  | Sliding Block  |                                                             |  |
| 41  | Only available in K32       |                                                                        | 1 piece   | Deflector ASM  |                                                             |  |
| 42  | Only available in K32       |                                                                        | 1 piece   |                |                                                             |  |
| 45  | SP03559                     |                                                                        | 1 piece   | Sprocket ASM   |                                                             |  |
| 46  | Only available in K01       |                                                                        |           | Ball Bearing   |                                                             |  |
| 47  | SP01315                     | 05143630AA;<br>A2102760098                                             |           | Magnet         |                                                             |  |
| 48  | SP00155                     |                                                                        | 2 pieces  |                |                                                             |  |
| 49  | Only available in K02 & K31 |                                                                        | 1 piece   | Ŭ              |                                                             |  |
| 50  | Only available in K31       |                                                                        | 1 piece   | -              |                                                             |  |
| 51  | Only available in K31       |                                                                        |           | Slinger        |                                                             |  |
| 52  | Only available in K32       |                                                                        |           | Selector       |                                                             |  |
| 53  | Only available in K32       |                                                                        | 1 piece   | Spring         |                                                             |  |

#### OEM No: 27108747764; 27109469019; 27109469020

|     | List of parts               |             |          |                |                                                           |  |
|-----|-----------------------------|-------------|----------|----------------|-----------------------------------------------------------|--|
| Pos | Part number                 | OEM no      | Quantity | Product name   | Info                                                      |  |
| 54  | Only available in K01 & K12 |             | 1 piece  | Needle Bearing |                                                           |  |
| 55  | SP03577                     |             | 1 piece  | Shaft          |                                                           |  |
| 56  | Only available in K01       |             | 1 piece  | Ball Bearing   |                                                           |  |
| 57  | Only available in K12       |             | 1 piece  | Retaining Ring |                                                           |  |
| 58  | Only available in K12       |             | 1 piece  | Retaining Ring |                                                           |  |
| 59  | SP03581                     | 27108637594 | 1 piece  | O-Ring         |                                                           |  |
| 60  | SP03582                     | 27108637595 | 1 piece  | O-Ring         |                                                           |  |
| 61  | SP03583                     | 27609469023 | 1 piece  | Actuator Motor | Information for ATC13-1: Used in 27109469019, 27109469020 |  |
| 61  | SP03588                     | 27608747765 | 1 piece  | Actuator Motor | Information for ATC13-1: Used in 27108747764              |  |
| 62  | SP03580                     | 27108637596 | 2 pieces | Screw          |                                                           |  |
| 63  | Only available in K01       |             | 1 piece  | Needle Bearing |                                                           |  |
| 64  | SP03576                     | 27108642597 | 1 piece  | Radial Sealing |                                                           |  |
|     | SP02000                     |             |          | Sealant        | Sealant SILICON BLACK (1pce = 300ml)                      |  |