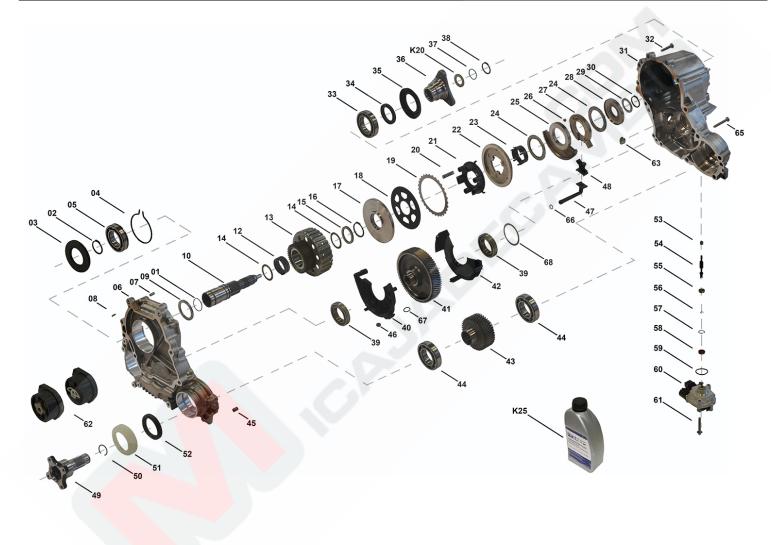

#### List of parts

TC00408, TC00410, TC00413, TC00414

|      | List of parts |                             |          |                  |                                                                                                                                                                                                                                                                                                           |  |
|------|---------------|-----------------------------|----------|------------------|-----------------------------------------------------------------------------------------------------------------------------------------------------------------------------------------------------------------------------------------------------------------------------------------------------------|--|
| Pos  | Part number   | OEM no                      | Quantity | Product name     | Info                                                                                                                                                                                                                                                                                                      |  |
| 'I01 | TC00408       | 27105A371F1;<br>27105A371F3 |          | OE References    | 27104603370,<br>27107505375,<br>27107629521,<br>27107629524,<br>27107636174,<br>27107636486,<br>27107639263,<br>27107643757,<br>27107649718,<br>27107649718,<br>27108604769,<br>27108612557,<br>27108612557,<br>27108623347,<br>2710862968,<br>2710863150,<br>27108662968,<br>27105A371F1,<br>27105A371F3 |  |
| '102 | TC00410       | 27105A371E9                 |          | OE References    | 27107629349,<br>27107629523,<br>27107631536,<br>27107635758,<br>27107636484,<br>27107639270,<br>27107643755,<br>27107649181,<br>27105A371E9                                                                                                                                                               |  |
| '103 | TC00413       | 27105A371E8                 |          | OE References    | 27107619643,<br>27107621378,<br>27107629175,<br>27107635757,<br>27107636483,<br>27107639269,<br>27107643754,<br>27108697975,<br>27105A371E8                                                                                                                                                               |  |
| '104 | TC00414       | 27105A371F0;<br>27105A371F2 |          | OE References    | 27107505374,<br>27107617503,<br>27107622018,<br>27107629172,<br>27107639176,<br>27107636178,<br>27107636485,<br>27107639262,<br>27107643756,<br>27107649725,<br>27107649782,<br>27108604768,<br>27108612556,<br>27108623346,<br>27108643149,<br>27108662300,<br>27105A371F0,<br>27105A371F2               |  |
| 'K01 | SP01470       |                             |          | Bearing Kit      | Contains position 05, 12, 14, 24, 33, 39, 44, 53, 55                                                                                                                                                                                                                                                      |  |
|      | SP01469       |                             |          | Sealing Kit      | Contains position 01, 03, 34, 37, 52, 58, 59, 63, 66, 67                                                                                                                                                                                                                                                  |  |
| 'K04 | SP01677       | 27107625116                 | 1 piece  | Flange Kit Front | Contains position 49, 50, 51                                                                                                                                                                                                                                                                              |  |

TC00408, TC00410, TC00413, TC00414

|      | List of parts         |                                                                                         |          |                    |                                                                                                                                                 |
|------|-----------------------|-----------------------------------------------------------------------------------------|----------|--------------------|-------------------------------------------------------------------------------------------------------------------------------------------------|
| Pos  | Part number           | OEM no                                                                                  | Quantity | Product name       | Info                                                                                                                                            |
| 'K05 | SP01501               | 27107595650;                                                                            | 1 piece  | Flange Kit Rear    | Contains position 36, 37, 38, K20                                                                                                               |
|      |                       | 27107645468                                                                             |          |                    | Information for ATC35L:<br>Used in 27105A371F3, 27105A371F1                                                                                     |
|      |                       |                                                                                         |          |                    | Information for ATC45L:<br>Used in 27105A371E0, 27105A4A0B9, 27105A371E1,<br>27105A4A0C0, 27105A371E2, 27105A4A0C1,<br>27105A371E3, 27105A4A0C2 |
| 'K05 | SP01682               | 27107593440                                                                             | 1 piece  | Flange Kit Rear    | Contains position 36, 37, 38, K20                                                                                                               |
|      |                       |                                                                                         |          |                    | Information for ATC350:<br>Used in 27105A371E7                                                                                                  |
|      |                       |                                                                                         |          |                    | Information for ATC35L:<br>Used in 27105A371F2, 27105A371F0                                                                                     |
|      |                       |                                                                                         |          |                    | Information for ATC13-1:<br>Used in 27109469020                                                                                                 |
| 'K05 | SP01683               | 27107593439                                                                             | 1 piece  | Flange Kit Rear    | Contains position 36, 37, 38, K20                                                                                                               |
|      |                       |                                                                                         |          |                    | Information for ATC350:<br>Used in 27105A371E5, 27105A371E6                                                                                     |
|      |                       |                                                                                         |          |                    | Information for ATC35L:                                                                                                                         |
| 'K11 | SP01361               |                                                                                         | 1 piece  | Clutch Kit         | Used in 27105A371E8, 27105A371E9<br>Contains position 18, 19, 20                                                                                |
|      | SP01581               |                                                                                         | 1 piece  | Shaft Actuator Kit | Contains position 53, 54, 55, 56, 57                                                                                                            |
| 'K20 | SP00115               | 27107546670                                                                             | 1 piece  | Shim Set           | Contains 13 different Shims with Dimensions from                                                                                                |
| 1120 |                       |                                                                                         | i piece  |                    | 2.90mm up to 4.10mm                                                                                                                             |
| 'K25 | OIL0005               | 00004330136;<br>00004330563;<br>83220397244;<br>83222409710;<br>N052515B0;<br>N052515B1 | 1 piece  | Transmission Fluid | Shipment in 1 liter bottles.<br>Fillgrade information please see Oil List.                                                                      |
| 'K32 |                       | 1002201001                                                                              | 1 piece  | Plastic Parts Kit  | Contains position 21, 23, 40, 42, 47, 48                                                                                                        |
| 01   | SP00445               | 02C2D27326;                                                                             | 1 piece  | O-Ring             |                                                                                                                                                 |
|      |                       | 27107609202                                                                             |          |                    |                                                                                                                                                 |
| 02   | SP00312               |                                                                                         | 1 piece  | Retaining Ring     |                                                                                                                                                 |
| 03   | SP00165               | 02C2D27145;<br>27107539262;<br>473524E000;<br>673002353                                 | 1 piece  | Radial Sealing     |                                                                                                                                                 |
| 04   | SP00140               |                                                                                         | 1 piece  | Retaining Ring     |                                                                                                                                                 |
| 05   | Only available in K01 |                                                                                         |          | Ball Bearing       |                                                                                                                                                 |
| 06   | Not available         |                                                                                         | 1 piece  | Housing Front      |                                                                                                                                                 |
| 07   | SP00154               |                                                                                         | 1 piece  |                    |                                                                                                                                                 |
| 08   | SP00155               |                                                                                         | 3 pieces |                    |                                                                                                                                                 |
| 09   | SP01637               |                                                                                         | 1 piece  |                    |                                                                                                                                                 |
| 10   | SP01635               |                                                                                         |          | Shaft Input        |                                                                                                                                                 |
| 12   | Only available in K01 |                                                                                         | -        | Needle Bearing     |                                                                                                                                                 |
| 13   | SP01647               |                                                                                         | 1 piece  | Clutch             | Information for Hyundai ATC:<br>Used in 473004E000                                                                                              |
| 14   | Only available in K01 |                                                                                         | 2 pieces | -                  |                                                                                                                                                 |
| 15   | Not available         |                                                                                         | 1 piece  |                    |                                                                                                                                                 |
| 16   | SP01649               |                                                                                         |          | Retaining Ring     |                                                                                                                                                 |
| 17   | SP01650               |                                                                                         | 1 piece  | Plate Clutch Pack  |                                                                                                                                                 |

TC00408, TC00410, TC00413, TC00414

|     | List of parts               |                                                         |           |                        |                                                             |  |
|-----|-----------------------------|---------------------------------------------------------|-----------|------------------------|-------------------------------------------------------------|--|
| Pos | Part number                 | OEM no                                                  | Quantity  | Product name           | Info                                                        |  |
| 18  | Only available in K11       |                                                         | 10 pieces |                        |                                                             |  |
| 19  | Only available in K11       |                                                         | 9 pieces  |                        |                                                             |  |
| 20  | SP01657                     |                                                         | 3 pieces  |                        |                                                             |  |
| 21  | Only available in K32       |                                                         | 1 piece   |                        |                                                             |  |
| 22  | SP01654                     |                                                         | 1 piece   |                        |                                                             |  |
| 23  | Only available in K32       |                                                         | 1 piece   |                        |                                                             |  |
| 24  | Only available in K01       |                                                         | 2 pieces  | Needle Bearing         |                                                             |  |
| 25  | SP01659                     |                                                         | 1 piece   | Actuator Ring          |                                                             |  |
| 26  | SP01666                     |                                                         | 3 pieces  | Ball                   |                                                             |  |
| 27  | SP01661                     |                                                         | 1 piece   | Actuator Ring          |                                                             |  |
| 28  | SP01667                     |                                                         | 1 piece   | Ring                   |                                                             |  |
| 29  | Not available               |                                                         | 1 piece   | Shim                   |                                                             |  |
| 30  | SP01213                     |                                                         | 1 piece   | Retaining Ring         |                                                             |  |
| 31  | Not available               |                                                         | 1 piece   | Housing Rear           |                                                             |  |
| 32  | SP01042                     |                                                         | 7 pieces  | Screw                  |                                                             |  |
| 33  | Only available in K01       |                                                         | 1 piece   | Ball Bearing           |                                                             |  |
| 34  | SP00113                     | 27107546667;<br>673002344;<br>A0159973446               | 1 piece   | Radial Sealing         | 0                                                           |  |
| 35  | SP01499                     | 27107597688                                             | 1 piece   | Slinger                | Information for ATC35L:<br>Used in 27105A371F3, 27105A371F1 |  |
| 36  | Only available in K05       |                                                         | 1 piece   | Flange Rear            |                                                             |  |
| 37  | SP01037                     | 27107599326;<br>6000626079;<br>673002346                | 1 piece   | Seal O-Ring            |                                                             |  |
| 38  | SP00112                     | 27107539525;<br>331381LA0A;<br>6000626080;<br>673002348 | 1 piece   | Retaining Ring         |                                                             |  |
| 39  | Only available in K01       |                                                         | 2 pieces  | Tapered Roller Bearing |                                                             |  |
| 40  | Only available in K32       |                                                         | 1 piece   |                        |                                                             |  |
| 41  | SP01641                     |                                                         | 1 piece   | Gear Intermediate      | Information for Hyundai ATC:<br>Used in 473004E000          |  |
| 42  | Only available in K32       |                                                         | 1 piece   | Deflector Rear         |                                                             |  |
| 43  | SP01668                     |                                                         | 1 piece   | Gear Front Output      | Information for Hyundai ATC:<br>Used in 473004E000          |  |
| 44  | Only available in K01       |                                                         | 2 pieces  | Ball Bearing           |                                                             |  |
| 45  | SP01080                     |                                                         | 2 pieces  | Sleeve Centering       |                                                             |  |
| 46  | SP01315                     | 05143630AA;<br>A2102760098                              | 1 piece   | Magnet                 |                                                             |  |
| 47  | Only available in K32       |                                                         | 1 piece   |                        |                                                             |  |
| 48  | Only available in K32       |                                                         | 1 piece   |                        |                                                             |  |
| 49  | Only available in K04       |                                                         | 1 piece   | Flange Front           |                                                             |  |
| 50  | SP01676                     | 27107625117                                             | 1 piece   | Retaining Ring         |                                                             |  |
| 51  | SP00103                     | 27107537665                                             | 1 piece   |                        |                                                             |  |
| 52  | SP00099                     | 27107539266                                             | 1 piece   | Radial Sealing         |                                                             |  |
| 53  | Only available in K01 & K12 |                                                         | 1 piece   | Ū Ū                    |                                                             |  |
| 54  | Only available in K12       |                                                         | 1 piece   |                        |                                                             |  |
| 55  | Only available in K01 & K12 |                                                         | 1 piece   |                        |                                                             |  |
| 56  | Only available in K12       |                                                         | 1 piece   |                        |                                                             |  |
| 57  | Only available in K12       |                                                         | 1 piece   | 0 0                    |                                                             |  |
| 58  | SP01038                     | 27107593452                                             | 1 piece   | Radial Seal Ring       |                                                             |  |

TC00408, TC00410, TC00413, TC00414

| <b>Pos</b> 59 60 | Part number<br>SP01040   | OEM no                                                                 |                    |                    |                                                                                                                            |
|------------------|--------------------------|------------------------------------------------------------------------|--------------------|--------------------|----------------------------------------------------------------------------------------------------------------------------|
|                  | SP01040                  |                                                                        | Quantity           | Product name       | Info                                                                                                                       |
| 60               |                          | 27107593451;<br>673002350;<br>95834150100                              | 1 piece            | Seal O-Ring        |                                                                                                                            |
|                  | SP02030                  | 27605A371F5                                                            | 1 piece            | Actuator Motor CAN | Information for ATC350:<br>Used in 27105A371E5, 27105A371E6<br>Information for ATC35L:<br>Used in 27105A371F8, 27105A371E9 |
|                  |                          |                                                                        |                    |                    | Information for ATC450:<br>Used in 27107643751, 27107643752, 27108697972,<br>27108697973<br>Information for ATC45L:        |
|                  |                          |                                                                        |                    |                    | Used in 27105A371E1, 27105A4A0C0, 27105A371E0, 27105A4A0B9                                                                 |
| 60               | SP02547                  | 27605A371F4                                                            | 1 piece            | Actuator Motor FR  | Information for ATC350:<br>Used in 27105A371E7                                                                             |
|                  |                          |                                                                        |                    |                    | Information for ATC35L:<br>Used in 27105A371F3, 27105A371F2, 27105A371F0,<br>27105A371F1                                   |
|                  |                          |                                                                        |                    |                    | Information for ATC450:<br>Used in 27107643753, 27108697974                                                                |
|                  |                          |                                                                        |                    |                    | Information for ATC45L:<br>Used in 27105A371E2, 27105A4A0C1, 27105A371E3,<br>27105A4A0C2, 27105A371E4, 27105A4A0C3         |
| 61               | SP01045                  | 27107593450;<br>673002351;<br>90038507101;<br>95834150200              | 2 pieces           | Screw              |                                                                                                                            |
| 62               | SP01207                  | 22316773125                                                            | 1 piece            | Mounting           | Information for ATC300:<br>Used in 27107599690, 27107599693                                                                |
|                  |                          |                                                                        |                    |                    | Information for ATC350:<br>Used in 27105A371E5                                                                             |
|                  |                          |                                                                        |                    |                    | Information for ATC35L:<br>Used in 27105A371E8                                                                             |
| 62               | SP01208                  | 22313422956                                                            | 1 piece            | Mounting           | Information for ATC300:<br>Used in 27107613153, 27107613152                                                                |
|                  |                          |                                                                        |                    |                    | Information for ATC350:<br>Used in 27105A371E6                                                                             |
|                  |                          |                                                                        |                    |                    | Information for ATC35L:<br>Used in 27105A371E9                                                                             |
| 63               | SP00176                  | 02C2D27148;<br>33117525064;<br>473904E000;<br>6000626082;<br>673002349 | 1 piece            |                    |                                                                                                                            |
| 65               | SP00942                  | 332011LA0A                                                             | 6 pieces           |                    |                                                                                                                            |
| 66               | Only available in K02    |                                                                        | 1 piece            | <u> </u>           |                                                                                                                            |
| 67               | Only available in K02    |                                                                        |                    | O-Ring             |                                                                                                                            |
| 68               | Not available<br>SP02000 |                                                                        | 1 piece<br>1 piece |                    | Sealant SILICON BLACK (1pce = 300ml)                                                                                       |