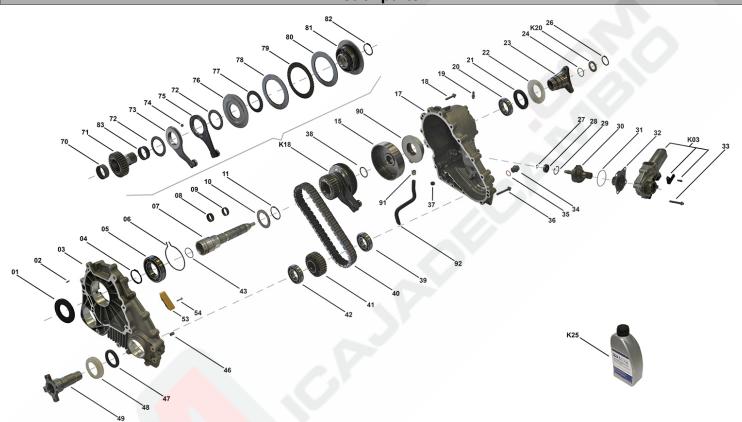

# List of parts

| Pos  | Part number | OEM no                      | Quantity | Product name  | Info         |
|------|-------------|-----------------------------|----------|---------------|--------------|
| '101 | TC00037     | 27103455133;                |          | OE References | 27100362791, |
|      |             | 2710 <mark>34551</mark> 34; |          |               | 27103428186, |
|      |             | 27103455139                 |          |               | 27103435185, |
|      |             |                             |          |               | 27103455133, |
|      |             |                             |          |               | 27103455134, |
|      |             |                             |          |               | 27107526278, |
|      |             |                             |          |               | 27107535865, |
|      |             |                             |          |               | 27107545710, |
|      |             |                             |          |               | 27107546816, |
|      |             |                             |          |               | 27107555293, |
|      |             |                             |          |               | 27107555294, |
|      |             |                             |          |               | 27107555296, |
|      |             |                             |          |               | 27107573213, |
|      |             |                             |          |               | 27107573214, |
|      |             |                             |          |               | 27107573222, |
|      |             |                             |          |               | 27103455139  |

| Doo  | Part number   | OEM no                                                                                  |          | Product name       | Info                                                                                                                                                                                                          |
|------|---------------|-----------------------------------------------------------------------------------------|----------|--------------------|---------------------------------------------------------------------------------------------------------------------------------------------------------------------------------------------------------------|
| Pos  | Part number   |                                                                                         | Quantity | Product name       |                                                                                                                                                                                                               |
| '102 | TC00038       | 27103455135;<br>27103455136;<br>27103455137                                             |          | OE References      | 27103434169,<br>27103434267,<br>27103435186,<br>27103435187,<br>27107573215,<br>27107573216,<br>27107573217,<br>27107573218,<br>27103455135,<br>27103455136,<br>27103455137                                   |
| '103 | TC00061       | 27103455138                                                                             |          | OE References      | 27103424081,<br>27103427762,<br>27107573221,<br>27103455138                                                                                                                                                   |
| '104 | TC00256       | 27103455131                                                                             |          | OE References      | 27107567845,<br>27107567846,<br>27103455131,<br>27103455132                                                                                                                                                   |
| 'K00 | SP01201       |                                                                                         | 1 piece  | Repair Kit         | Contains position K03, 01, 05, 08, 20, 21, 24, 26, 27, 28, 31, 32, 35, 38, 39, 40, 42, 43, 47, 53, 54, 70, 72, 77, 78, 79, 80, 82, 83, 90, 91  Detailed information can be found in Categories "Repair Kit's" |
| 'K01 | SP00742       |                                                                                         | 1 piece  | Bearing Kit        | Contains position 05, 08, 20, 39, 42                                                                                                                                                                          |
|      | SP00745       |                                                                                         | 1 piece  |                    | Contains position 01, 21, 24, 31, 35, 43, 47                                                                                                                                                                  |
| 'K03 | SP00097       | 27107566296                                                                             | 1        | Actuator Kit       | Supplied with Code Resistor                                                                                                                                                                                   |
|      | SP00194       |                                                                                         |          | Sliding Block Kit  | Contains position 53, 54                                                                                                                                                                                      |
|      | SP00177       |                                                                                         |          | Oil Pump ASM       | Contains position 90, 91, 92                                                                                                                                                                                  |
|      | SP00188       |                                                                                         | 1 piece  | Sprocket ASM       |                                                                                                                                                                                                               |
| 'K20 | SP00114       | 27107537629                                                                             | 1 piece  | Shim Set           | Contains 16 different Shims with Dimensions from 2.1mm up to 3.6mm                                                                                                                                            |
| 'K25 | OIL0005       | 00004330136;<br>00004330563;<br>83220397244;<br>83222409710;<br>N052515B0;<br>N052515B1 | 1 piece  | Transmission Fluid | Shipment in 1 liter bottles. Fillgrade information please see Oil List.                                                                                                                                       |
| 01   | SP00165       | 02C2D27145;<br>27107539262;<br>473524E000;<br>673002353                                 | 1 piece  | Radial Sealing     |                                                                                                                                                                                                               |
| 02   | SP00154       |                                                                                         | 1 piece  |                    |                                                                                                                                                                                                               |
| 03   | Not available |                                                                                         |          | Housing Front      |                                                                                                                                                                                                               |
| 04   | SP00160       |                                                                                         |          | Retaining Ring     |                                                                                                                                                                                                               |
| 05   | SP00151       |                                                                                         |          | Ball Bearing       |                                                                                                                                                                                                               |
| 06   | SP00140       |                                                                                         | +        | Retaining Ring     |                                                                                                                                                                                                               |
| 07   | SP00763       |                                                                                         | 1 piece  | Main Shaft ASM     | Information for ATC400:<br>Used in 27103455133, 27103455134                                                                                                                                                   |
| 07   | SP00765       |                                                                                         | 1 piece  | Main Shaft ASM     | Information for ATC400:<br>Used in 27103455132, 27103455135, 27103455137                                                                                                                                      |
| 07   | SP00766       |                                                                                         | ·        | Main Shaft ASM     | Information for ATC400:<br>Used in 27103455138, 27103455139                                                                                                                                                   |
| 80   | SP00200       |                                                                                         | 1 piece  | Needle Bearing     |                                                                                                                                                                                                               |
| 09   | SP00741       |                                                                                         | 1 piece  | Tolerance Ring     |                                                                                                                                                                                                               |
| 10   | SP00139       |                                                                                         | 1 piece  | Thrust Washer      |                                                                                                                                                                                                               |
| 11   | SP00138       |                                                                                         | 1 piece  | Retaining Ring     |                                                                                                                                                                                                               |

| Pos | Part number           | OEM no                                                  | Quantity | Product name        | Info                                                                                                               |
|-----|-----------------------|---------------------------------------------------------|----------|---------------------|--------------------------------------------------------------------------------------------------------------------|
| 15  | SP00145               |                                                         | 1 piece  | Drum                | Information for ATC400:<br>Used in 27103455133, 27103455134                                                        |
| 15  | SP00179               |                                                         | 1 piece  | Drum                | Information for ATC400:<br>Used in 27103455132, 27103455135, 27103455136,<br>27103455137, 27103455138, 27103455139 |
| 17  | Not available         |                                                         | 1 piece  | Housing Rear        |                                                                                                                    |
| 18  | SP00180               |                                                         | 9 pieces | Tapping Screw       |                                                                                                                    |
| 19  | SP00128               |                                                         | 1 piece  | Vent Pipe           |                                                                                                                    |
| 20  | SP00149               |                                                         | 1 piece  | Ball Bearing        |                                                                                                                    |
| 21  | SP00095               | 27107539265;<br>331401LA0A                              | 1 piece  | Radial Sealing      |                                                                                                                    |
| 22  | SP00101               | 27107537663;<br>331411LA0A                              | 1 piece  | Slinger             |                                                                                                                    |
| 23  | SP00105               | 27107537662                                             | 1 piece  | Flange Rear         | Information for ATC400:<br>Used in 27103455133, 27103455134, 27103455136,<br>27103455139                           |
| 23  | SP00106               | 27107565929                                             | 1 piece  | Flange Rear         | Information for ATC400:<br>Used in 27103455138                                                                     |
| 23  | SP00107               | 27107565930                                             | 1 piece  | Flange Rear         | Information for ATC400:<br>Used in 27103455132, 27103455135, 27103455137                                           |
| 24  | SP00096               | 27107537631                                             | 1 piece  | O-Ring              |                                                                                                                    |
| 26  | SP00112               | 27107539525;<br>331381LA0A;<br>6000626080;<br>673002348 | 1 piece  | Retaining Ring      |                                                                                                                    |
| 27  | SP00157               |                                                         | 1 piece  | Retaining Ring      |                                                                                                                    |
| 28  | SP00150               |                                                         | 1 piece  | Ball Bearing        |                                                                                                                    |
| 29  | SP00158               |                                                         | 1 piece  | Retaining Ring      |                                                                                                                    |
| 30  | SP00147               |                                                         | 1 piece  | Shaft Actuator Assy |                                                                                                                    |
| 31  | SP00153               |                                                         | 1 piece  | O-Ring              |                                                                                                                    |
| 32  | SP00159               |                                                         | 1 piece  | Needle Sleeve       |                                                                                                                    |
| 33  | SP00132               | 2710 <mark>75394</mark> 10                              | 4 pieces | Screw               |                                                                                                                    |
| 34  | SP00120               | 27107571645                                             | 2 pieces | Plug                |                                                                                                                    |
| 35  | SP00163               | 07119963308;<br>88896062; LR048842                      | 2 pieces | Washer Sealing      | Information for ITC PLA:<br>Used in LR023011, LR035617, LR045477, LR049160,<br>LR052611, LR089531                  |
| 36  | SP00181               |                                                         | 6 pieces | Tapping Screw       |                                                                                                                    |
| 37  | SP01315               | 05143630AA;<br>A2102760098                              | 1 piece  | Magnet              |                                                                                                                    |
| 38  | SP00125               |                                                         | 1 piece  | Thrust Washer       |                                                                                                                    |
| 39  | SP00186               |                                                         | 1 piece  | Ball Bearing        |                                                                                                                    |
| 40  | SP00178               | HV086                                                   | 1 piece  | Chain               |                                                                                                                    |
| 41  | SP00190               |                                                         | 1 piece  | Sprocket            |                                                                                                                    |
| 42  | SP00187               |                                                         | 1 piece  | Ball Bearing        |                                                                                                                    |
| 43  | SP00164               | 27107537630                                             | 1 piece  | O-Ring              |                                                                                                                    |
| 46  | SP00155               |                                                         | 2 pieces | 1                   |                                                                                                                    |
| 47  | SP00099               | 27107539266                                             | 1 piece  | Radial Sealing      |                                                                                                                    |
| 48  | SP00103               | 27107537665                                             | 1 piece  | Slinger             |                                                                                                                    |
| 49  | SP00109               | 27107537664                                             | 1 piece  | Flange Front        |                                                                                                                    |
| 53  | Only available in K10 |                                                         | 2 pieces | Sliding Block       |                                                                                                                    |
| 54  | Only available in K10 |                                                         | 4 pieces | Screw               |                                                                                                                    |
| 70  | SP00136               |                                                         | 1 piece  | Needle Sleeve       |                                                                                                                    |
| 71  | Only available in K18 |                                                         | 1 niece  | Spur Gear           |                                                                                                                    |

| Pos | Part number                 | OEM no | Quantity | Product name         | Info                                      |
|-----|-----------------------------|--------|----------|----------------------|-------------------------------------------|
| 72  | SP00134                     |        | 2 pieces | Needle Ring Axial    |                                           |
| 73  | SP00394                     |        | 1 piece  | Actuator Ring        |                                           |
| 74  | SP00302                     |        | 5 pieces | Ball                 |                                           |
| 75  | SP00395                     |        | 1 piece  | Actuator Ring        |                                           |
| 76  | SP00003                     |        | 1 piece  | Piston               |                                           |
| 77  | SP00299                     |        | 4 pieces | Disk Spring          |                                           |
| 78  | Only available in K00 & K18 |        | 1 piece  | Shim Set             | Contains Shim Dimensions 3.40, 3.60, 3.80 |
| 79  | Only available in K00 & K18 |        | 6 pieces | Torque Transfer Shim |                                           |
| 80  | Only available in K00 & K18 |        | 7 pieces | Steel Plate          |                                           |
| 31  | Only available in K18       |        | 1 piece  | Hub                  |                                           |
| 32  | Only available in K00 & K18 |        | 1 piece  | Retaining Ring       |                                           |
| 83  | SP00133                     |        | 1 piece  | Needle Ring Axial    |                                           |
| 90  | Only available in K00 & K15 |        | 1 piece  | Oil Pump             |                                           |
| 91  | Only available in K00 & K15 |        | 1 piece  | Clamp                |                                           |
| 92  | Only available in K15       |        | 1 piece  | Suction Pipe         |                                           |
|     | SP02000                     |        | 1 piece  | Sealant              | Sealant SILICON BLACK (1pce = 300ml)      |