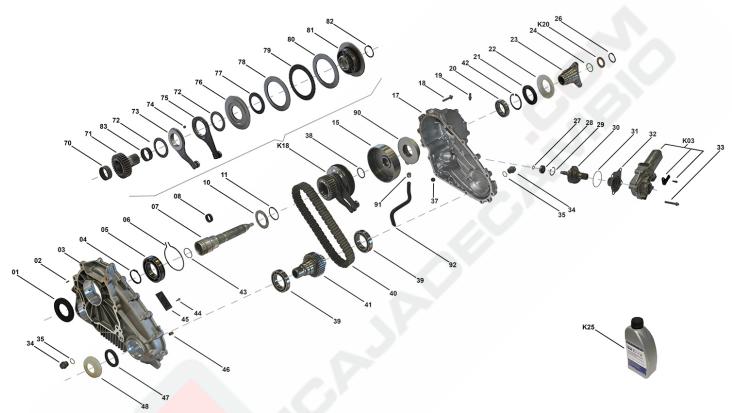

# **Transfer Case ATC500**

TC00039

OEM No: 27107555295; 27107555297

## List of parts

| Pos  | Part number | OEM no                                                    | Quantity | Product name      | Info                                                                                                                                                                                                      |
|------|-------------|-----------------------------------------------------------|----------|-------------------|-----------------------------------------------------------------------------------------------------------------------------------------------------------------------------------------------------------|
| '101 | TC00039     | 27 <mark>1075</mark> 55295;<br>271 <mark>07555</mark> 297 |          | OE References     | 27107526279,<br>27107535869,<br>27107555295,<br>27107555297                                                                                                                                               |
| 'K00 | SP02034     |                                                           | 1 piece  | Repair Kit        | Contains position K03, 01, 05, 08, 20, 21, 24, 26, 27, 28, 31, 32, 35, 38, 39, 40, 43, 44, 45, 47, 70, 72, 77, 78, 79, 80, 82, 83, 90, 91  Detailed information can be found in Categories "Repair Kit's" |
| 'K01 | SP00743     |                                                           | 1 piece  | Bearing Kit       | Contains position 05, 08, 20, 39                                                                                                                                                                          |
| 'K02 | SP00745     |                                                           | 1 piece  | Sealing Kit       | Contains position 01, 21, 24, 31, 35, 43, 47                                                                                                                                                              |
| 'K03 | SP00097     | 27107566296                                               | 1 piece  | Actuator Kit      | Supplied with Code Resistor                                                                                                                                                                               |
| 'K10 | SP00122     |                                                           | 1 piece  | Sliding Block Kit | Contains position 44, 45                                                                                                                                                                                  |
| 'K15 | SP00126     |                                                           | 1 piece  | Oil Pump ASM      | Contains position 90, 91, 92                                                                                                                                                                              |
| 'K18 | SP00146     |                                                           | 1 piece  | Sprocket ASM      |                                                                                                                                                                                                           |
| 'K20 | SP00114     | 27107537629                                               | 1 piece  | Shim Set          | Contains 16 different Shims with Dimensions from 2.1mm up to 3.6mm                                                                                                                                        |
| 01   | SP00165     | 02C2D27145;<br>27107539262;<br>473524E000;<br>673002353   | 1 piece  | Radial Sealing    |                                                                                                                                                                                                           |

### **Transfer Case ATC500**

TC00039

OEM No: 27107555295; 27107555297

| -iot oi paito | List | of | parts |
|---------------|------|----|-------|
|---------------|------|----|-------|

| Pos | Part number           | OEM no                                                  | Quantity  | Product name        | Info                                                                                              |
|-----|-----------------------|---------------------------------------------------------|-----------|---------------------|---------------------------------------------------------------------------------------------------|
| 02  | SP00154               |                                                         | 1 piece   | Pin                 |                                                                                                   |
| 03  | Not available         |                                                         | 1 piece   | Housing Front       |                                                                                                   |
| 04  | SP00160               |                                                         | 1 piece   |                     |                                                                                                   |
| 05  | SP00151               |                                                         | 1 piece   | Ball Bearing        |                                                                                                   |
| 06  | SP00140               |                                                         | 1 piece   | Retaining Ring      |                                                                                                   |
| 07  | SP00763               |                                                         | 1 piece   | Main Shaft ASM      | Information for ATC400:                                                                           |
| 00  | CD00000               |                                                         | 1 ====    | Needle Dearing      | Used in 27103455133, 27103455134                                                                  |
| 08  | SP00200               |                                                         | 1 piece   | Needle Bearing      |                                                                                                   |
| 10  | SP00139               |                                                         | 1 piece   | Thrust Washer       |                                                                                                   |
| 11  | SP00138               |                                                         | 1 piece   | Retaining Ring      | 1. f . f . ATO400                                                                                 |
| 15  | SP00145               |                                                         | 1 piece   | Drum                | Information for ATC400:<br>Used in 27103455133, 27103455134                                       |
| 17  | Not available         |                                                         | 1 piece   | Housing Rear        |                                                                                                   |
| 18  | SP00156               |                                                         | 15 pieces | Tapping Screw       |                                                                                                   |
| 19  | SP00128               |                                                         | 1 piece   | Vent Pipe           |                                                                                                   |
| 20  | SP00149               |                                                         | 1 piece   | Ball Bearing        |                                                                                                   |
| 21  | SP00095               | 27107539265;<br>331401LA0A                              | 1 piece   | Radial Sealing      |                                                                                                   |
| 22  | SP00101               | 27107537663;<br>331411LA0A                              | 1 piece   | Slinger             |                                                                                                   |
| 23  | SP00104               | 27107539195                                             | 1 piece   | Flange Rear         |                                                                                                   |
| 24  | SP00096               | 27107537631                                             | 1 piece   | O-Ring              |                                                                                                   |
| 26  | SP00112               | 27107539525;<br>331381LA0A;<br>6000626080;<br>673002348 | 1 piece   | Retaining Ring      |                                                                                                   |
| 27  | SP00157               |                                                         | 1 piece   | Retaining Ring      |                                                                                                   |
| 28  | SP00150               |                                                         | 1 piece   | Ball Bearing        |                                                                                                   |
| 29  | SP00158               |                                                         | 1 piece   | Retaining Ring      |                                                                                                   |
| 30  | SP00147               |                                                         | 1 piece   | Shaft Actuator Assy |                                                                                                   |
| 31  | SP00153               |                                                         | 1 piece   | O-Ring              |                                                                                                   |
| 32  | SP00159               |                                                         | 1 piece   | Needle Sleeve       |                                                                                                   |
| 33  | SP00132               | 27107539410                                             | 4 pieces  | Screw               |                                                                                                   |
| 34  | SP00120               | 27107571645                                             | 2 pieces  | Plug                |                                                                                                   |
| 35  | SP00163               | 07119963308;<br>88896062; LR048842                      | 2 pieces  | Washer Sealing      | Information for ITC PLA:<br>Used in LR023011, LR035617, LR045477, LR049160,<br>LR052611, LR089531 |
| 37  | SP01315               | 05143630AA;<br>A2102760098                              | 1 piece   | Magnet              |                                                                                                   |
| 38  | SP00125               |                                                         | 1 piece   | Thrust Washer       |                                                                                                   |
| 39  | SP00152               |                                                         | 2 pieces  | Ball Bearing        |                                                                                                   |
| 40  | SP00137               | HV087                                                   | 1 piece   | Chain               |                                                                                                   |
| 42  | SP00203               |                                                         | 1 piece   | Retaining Ring      |                                                                                                   |
| 43  | SP00164               | 27107537630                                             | 1 piece   | O-Ring              |                                                                                                   |
| 44  | Only available in K10 |                                                         | 4 pieces  | Screw               |                                                                                                   |
| 45  | Only available in K10 |                                                         | 2 pieces  | Sliding Block       |                                                                                                   |
| 46  | SP00155               |                                                         | 2 pieces  | Pin                 |                                                                                                   |
| 47  | SP00099               | 27107539266                                             | 1 piece   | Radial Sealing      |                                                                                                   |
| 48  | SP00102               | 27107539212                                             | 1 piece   | Slinger             |                                                                                                   |
| 70  | SP00136               |                                                         | 1 piece   | Needle Sleeve       |                                                                                                   |
| 71  | Only available in K18 |                                                         | 1 piece   | Sprocket            |                                                                                                   |
| 72  | SP00134               |                                                         | 2 pieces  | Needle Ring Axial   |                                                                                                   |
| 73  | SP00394               |                                                         | 1 piece   | Actuator Ring       |                                                                                                   |

### **Transfer Case ATC500**

TC00039

OEM No: 27107555295; 27107555297

|          | List of parts |          |               |      |  |  |
|----------|---------------|----------|---------------|------|--|--|
| t number | OEM no        | Quantity | Product name  | Info |  |  |
| 00302    |               | 5 pieces | Ball          |      |  |  |
| 00395    |               | 1 piece  | Actuator Ring |      |  |  |

| Pos | Part number                 | OEM no                                                                                  | Quantity | Product name         | Info                                                                    |
|-----|-----------------------------|-----------------------------------------------------------------------------------------|----------|----------------------|-------------------------------------------------------------------------|
| 74  | SP00302                     |                                                                                         | 5 pieces | Ball                 |                                                                         |
| 75  | SP00395                     |                                                                                         | 1 piece  | Actuator Ring        |                                                                         |
| 76  | SP00650                     |                                                                                         | 1 piece  | Piston               |                                                                         |
| 77  | SP00299                     |                                                                                         | 4 pieces | Disk Spring          |                                                                         |
| 78  | Only available in K00 & K18 |                                                                                         | 1 piece  | Shim Set             | Contains Shim Dimensions 3.40, 3.60, 3.80                               |
| 79  | SP00649                     |                                                                                         | 7 pieces | Torque Transfer Shim |                                                                         |
| 80  | SP01587                     |                                                                                         | 8 pieces | Steel Plate          |                                                                         |
| 81  | Only available in K18       |                                                                                         | 1 piece  | Hub                  |                                                                         |
| 82  | Only available in K00 & K18 |                                                                                         | 1 piece  | Retaining Ring       |                                                                         |
| 83  | SP00133                     |                                                                                         | 1 piece  | Needle Ring Axial    |                                                                         |
| 90  | Only available in K00 & K15 |                                                                                         | 1 piece  | Oil Pump             |                                                                         |
| 91  | Only available in K00 & K15 |                                                                                         | 1 piece  | Clamp                |                                                                         |
| 92  | Only available in K15       |                                                                                         | 1 piece  | Suction Pipe         |                                                                         |
|     | OIL0005                     | 00004330136;<br>00004330563;<br>83220397244;<br>83222409710;<br>N052515B0;<br>N052515B1 | 1 piece  | Transmission Fluid   | Shipment in 1 liter bottles. Fillgrade information please see Oil List. |
|     | SP02000                     |                                                                                         | 1 piece  | Sealant              | Sealant SILICON BLACK (1pce = 300ml)                                    |