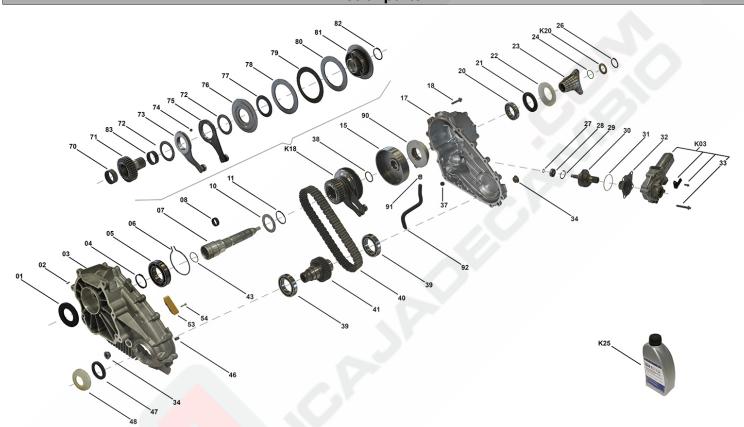

# List of parts

| Pos  | Part number | OEM no                     | Quantity | Product name  | Info                                                    |
|------|-------------|----------------------------|----------|---------------|---------------------------------------------------------|
| '101 | TC00200     | 27107599886;               |          | OE References | 27107556249,                                            |
|      |             | 271 <mark>07599</mark> 889 |          |               | 27107566252,                                            |
|      |             |                            |          |               | 27107566253,                                            |
|      |             |                            |          |               | 27107574777,                                            |
|      |             |                            |          |               | 27107574825,                                            |
|      |             |                            |          |               | 27107599886,                                            |
|      |             |                            |          |               | 27107599889                                             |
| '102 | TC00260     | 27107599898;               |          | OE References | 27107590868,                                            |
|      |             | 27107599899                |          |               | 27107599898,                                            |
|      |             |                            |          |               | 27107599899                                             |
| '103 | TC00261     | 27107599887;               |          | OE References | 27107567644,                                            |
|      |             | 27107599890                |          |               | 27107568233,                                            |
|      |             |                            |          |               | 27107574778,                                            |
|      |             |                            |          |               | 27107574826,                                            |
|      |             |                            |          |               | 27107599887,                                            |
|      |             |                            |          |               | 27107599890                                             |
| 'K00 | SP02035     |                            | 1 piece  | Repair Kit    | Contains position K03, 01, 05, 08, 20, 21, 24, 26, 27,  |
|      |             |                            |          |               | 28, 31, 32, 34, 38, 39, 40, 43, 47, 53, 54, 70, 72, 77, |
|      |             |                            |          |               | 78, 79, 80, 82, 83, 90, 91                              |
|      |             |                            |          |               | Detailed information can be found in Categories         |
|      |             |                            |          |               | "Repair Kit's"                                          |
| 'K01 | SP00743     |                            | 1 piece  | Bearing Kit   | Contains position 05, 08, 20, 39                        |
| 1    | -           | 1                          | -        |               |                                                         |

# **Transfer Case ATC700**

TC00200, TC00260, TC00261

OEM No: 27107599886; 27107599887; 27107599889; 27107599890; 27107599898; 27107599899

| Pos<br>'K02<br>'K03<br>'K10 | Part number<br>SP01472 | OEM no                                                                                  |           |                     |                                                                         |
|-----------------------------|------------------------|-----------------------------------------------------------------------------------------|-----------|---------------------|-------------------------------------------------------------------------|
| 'K03<br>'K10                | CD01470                | OEW 110                                                                                 | Quantity  | Product name        | Info                                                                    |
| 'K10                        |                        |                                                                                         | 1 piece   | Sealing Kit         | Contains position 01, 21, 24, 31, 34, 43, 47                            |
|                             | SP00228                | 27107568267                                                                             | 1 piece   | Actuator Kit        | Supplied with Code Resistor                                             |
| 11/45                       | SP00194                |                                                                                         | 1 piece   | Sliding Block Kit   | Contains position 53, 54                                                |
| 'K15                        | SP00126                |                                                                                         | 1 piece   | Oil Pump ASM        | Contains position 90, 91, 92                                            |
| 'K18                        | SP00193                |                                                                                         | 1 piece   | Sprocket ASM        |                                                                         |
| 'K20                        | SP00114                | 27107537629                                                                             | 1 piece   | Shim Set            | Contains 16 different Shims with Dimensions from 2.1mm up to 3.6mm      |
| 'K25                        | OIL0005                | 00004330136;<br>00004330563;<br>83220397244;<br>83222409710;<br>N052515B0;<br>N052515B1 | 1 piece   | Transmission Fluid  | Shipment in 1 liter bottles. Fillgrade information please see Oil List. |
| 01                          | SP00165                | 02C2D27145;<br>27107539262;<br>473524E000;<br>673002353                                 | 1 piece   | Radial Sealing      |                                                                         |
| 02                          | SP00154                |                                                                                         | 1 piece   | Pin                 |                                                                         |
| 03                          | Not available          |                                                                                         | 1 piece   | Housing Front       |                                                                         |
| 04                          | SP00160                |                                                                                         | 1 piece   | Retaining Ring      | / ST                                                                    |
| 05                          | SP00151                |                                                                                         | 1 piece   | Ball Bearing        |                                                                         |
| 06                          | SP00140                |                                                                                         | 1 piece   | Retaining Ring      |                                                                         |
| 07                          | SP00763                |                                                                                         | 1 piece   | Main Shaft ASM      | Information for ATC400:<br>Used in 27103455133, 27103455134             |
| 08                          | SP00200                |                                                                                         | 1 piece   | Needle Bearing      | 7                                                                       |
| 10                          | SP00139                |                                                                                         | 1 piece   | Thrust Washer       |                                                                         |
| 11                          | SP00138                |                                                                                         | 1 piece   | Retaining Ring      |                                                                         |
| 15                          | SP00145                |                                                                                         | 1 piece   | Drum                | Information for ATC400:<br>Used in 27103455133, 27103455134             |
| 17                          | Not available          |                                                                                         | 1 piece   | Housing Rear        |                                                                         |
| 18                          | SP00180                |                                                                                         | 15 pieces | Tapping Screw       |                                                                         |
| 20                          | SP00149                |                                                                                         | 1 piece   | Ball Bearing        |                                                                         |
| 21                          | SP00095                | 2710 <mark>753926</mark> 5;<br>3 <mark>31401L</mark> A0A                                | 1 piece   | Radial Sealing      |                                                                         |
| 22                          | SP00101                | 27107537663;<br>331411LA0A                                                              | 1 piece   | Slinger             |                                                                         |
| 23                          | SP00104                | 27107539195                                                                             | 1 piece   | Flange Rear         |                                                                         |
| 24                          | SP00096                | 271 <mark>075376</mark> 31                                                              | 1 piece   | O-Ring              |                                                                         |
| 26                          | SP00112                | 27107539525;<br>331381LA0A;<br>6000626080;<br>673002348                                 | 1 piece   | Retaining Ring      |                                                                         |
| 27                          | SP00157                |                                                                                         | 1 piece   | 0 0                 |                                                                         |
| 28                          | SP00150                |                                                                                         | 1 piece   | Ball Bearing        |                                                                         |
| 29                          | SP00158                |                                                                                         | 1 piece   | Retaining Ring      |                                                                         |
| 30                          | SP00147                |                                                                                         | 1 piece   | Shaft Actuator Assy |                                                                         |
| 31                          | SP00153                |                                                                                         | 1 piece   | O-Ring              |                                                                         |
| 32                          | SP00159                |                                                                                         | 1 piece   | Needle Sleeve       |                                                                         |
| 33                          | SP00132                | 27107539410                                                                             | 4 pieces  | Screw               |                                                                         |
| 34                          | SP00176                | 02C2D27148;<br>33117525064;<br>473904E000;<br>6000626082;<br>673002349                  | 2 pieces  | Plug                |                                                                         |
| 37                          | SP01315                | 05143630AA;                                                                             | 1 piece   | Magnet              |                                                                         |

# **Transfer Case ATC700**

TC00200, TC00260, TC00261

OEM No: 27107599886; 27107599887; 27107599889; 27107599890; 27107599898; 27107599899

|     | List of parts               |             |          |                      |                                           |  |
|-----|-----------------------------|-------------|----------|----------------------|-------------------------------------------|--|
| Pos | Part number                 | OEM no      | Quantity | Product name         | Info                                      |  |
| 38  | SP00125                     |             | 1 piece  | Thrust Washer        |                                           |  |
| 39  | SP00152                     |             | 2 piece  | Ball Bearing         |                                           |  |
| 40  | SP00191                     |             | 1 piece  | Chain                |                                           |  |
| 41  | SP00195                     |             | 1 piece  | Sprocket             |                                           |  |
| 43  | SP00164                     | 27107537630 | 1 piece  | O-Ring               |                                           |  |
| 46  | SP00155                     |             | 2 pieces | Pin                  |                                           |  |
| 47  | SP00099                     | 27107539266 | 1 piece  | Radial Sealing       |                                           |  |
| 48  | SP00102                     | 27107539212 | 1 piece  | Slinger              |                                           |  |
| 53  | Only available in K10       |             | 2 pieces | Sliding Block        |                                           |  |
| 54  | Only available in K10       |             | 4 pieces | Screw                |                                           |  |
| 70  | SP00136                     |             | 1 piece  | Needle Sleeve        |                                           |  |
| 71  | Only available in K18       |             | 1 piece  | Sprocket             |                                           |  |
| 72  | SP00134                     |             | 2 pieces | Needle Ring Axial    |                                           |  |
| 73  | SP00394                     |             | 1 piece  | Actuator Ring        |                                           |  |
| 74  | SP00302                     |             | 5 pieces | Ball                 |                                           |  |
| 75  | SP00395                     |             | 1 piece  | Actuator Ring        |                                           |  |
| 76  | SP00650                     |             | 1 piece  | Piston               |                                           |  |
| 77  | SP00299                     |             | 4 pieces | Disk Spring          | ( ) ·                                     |  |
| 78  | Only available in K00 & K18 |             | 1 piece  | Shim Set             | Contains Shim Dimensions 3.40, 3.60, 3.80 |  |
| 79  | Only available in K00 & K18 |             | 7 pieces | Torque Transfer Shim |                                           |  |
| 80  | Only available in K00 & K18 |             | 8 pieces | Steel Plate          |                                           |  |
| 81  | Only available in K18       |             | 1 piece  | Hub                  |                                           |  |
| 82  | Only available in K00 & K18 |             | 1 piece  | Retaining Ring       |                                           |  |
| 83  | SP00133                     |             | 1 piece  | Needle Ring Axial    |                                           |  |
| 90  | Only available in K00 & K15 |             | 1 piece  | Oil Pump             |                                           |  |
| 91  | Only available in K00 & K15 |             | 1 piece  | Clamp                |                                           |  |
| 92  | Only available in K15       | 7           | 1 piece  | Suction Pipe         |                                           |  |