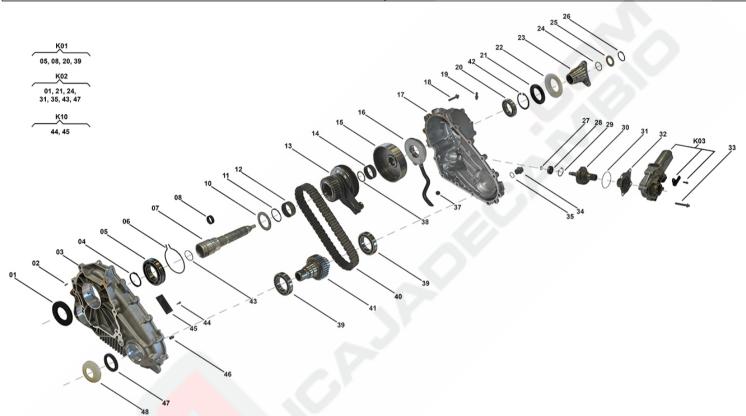

## Transfer Case ATC500

TC00039

## OEM No: 27107555295; 27107555297

| Pos  | Part number   | OEM no      | Quantity | Product name      | Info                                                        |
|------|---------------|-------------|----------|-------------------|-------------------------------------------------------------|
| 'K01 | SP00743       |             | 1 piece  | Bearing Kit       | Contains position 05, 08, 20, 39                            |
| 'K02 | SP00745       |             | 1 piece  | Sealing Kit       | Contains position 01, 21, 24, 31, 35, 43, 47                |
| 'K03 | SP00097       | 27107566296 | 1 piece  | Actuator Kit      |                                                             |
| 'K10 | SP00122       |             | 1 piece  | Sliding Block Kit | Contains position 44, 45                                    |
| 01   | SP00165       | 27107539262 | 1 piece  | Radial Sealing    |                                                             |
| 02   | SP00154       |             | 1 piece  | Pin               |                                                             |
| 03   | Not available |             | 1 piece  | Housing Front     |                                                             |
| 04   | SP00160       |             | 1 piece  | Retaining Ring    |                                                             |
| 05   | SP00151       |             | 1 piece  | Ball Bearing      |                                                             |
| 06   | SP00140       |             | 1 piece  | Retaining Ring    |                                                             |
| 07   | SP00763       |             | 1 piece  | Main Shaft ASM    | Information for ATC400:<br>Used in 27103455133, 27103455134 |
| 08   | SP00200       |             | 1 piece  | Needle Bearing    |                                                             |
| 10   | SP00139       |             | 1 piece  | Thrust Washer     |                                                             |
| 11   | SP00138       |             | 1 piece  | Retaining Ring    |                                                             |
| 12   | SP00136       |             | 1 piece  | Needle Sleeve     |                                                             |
| 13   | SP00146       |             | 1 piece  | Sprocket Assy     |                                                             |
| 14   | SP00133       |             | 1 piece  | Needle Ring       |                                                             |

## OEM No: 27107555295; 27107555297

|     | List of parts         |                                             |           |                        |                                                                            |  |  |  |  |
|-----|-----------------------|---------------------------------------------|-----------|------------------------|----------------------------------------------------------------------------|--|--|--|--|
| Pos | Part number           | OEM no                                      | Quantity  | Product name           | Info                                                                       |  |  |  |  |
| 15  | SP00145               |                                             | 1 piece   | Drum                   | Information for ATC400:<br>Used in 27103455133, 27103455134                |  |  |  |  |
| 16  | SP00126               |                                             | 1 piece   | Oil Pump ASM           |                                                                            |  |  |  |  |
| 17  | Not available         |                                             | 1 piece   | Housing Rear           |                                                                            |  |  |  |  |
| 18  | SP00156               |                                             | 15 pieces | Tapping Screw          |                                                                            |  |  |  |  |
| 19  | SP00128               |                                             | 1 piece   | Vent Pipe              |                                                                            |  |  |  |  |
| 20  | SP00149               |                                             | 1 piece   | Ball Bearing           |                                                                            |  |  |  |  |
| 21  | SP00095               | 27107539265;<br>331401LA0A                  | 1 piece   | Radial Sealing         |                                                                            |  |  |  |  |
| 22  | SP00101               | 27107537663;<br>331411LA0A                  | 1 piece   | Slinger                |                                                                            |  |  |  |  |
| 23  | SP00104               | 27107539195                                 | 1 piece   | Flange Rear            |                                                                            |  |  |  |  |
| 24  | SP00096               | 27107537631                                 | 1 piece   | O-Ring                 |                                                                            |  |  |  |  |
| 25  | SP00114               | 27107537629                                 | 1 piece   | Shim Set               |                                                                            |  |  |  |  |
| 26  | SP00112               | 27107539525;<br>331381LA0A                  | 1 piece   | Retaining Ring         |                                                                            |  |  |  |  |
| 27  | SP00157               |                                             | 1 piece   | Retaining Ring         |                                                                            |  |  |  |  |
| 28  | SP00150               |                                             | 1 piece   | Ball Bearing           |                                                                            |  |  |  |  |
| 29  | SP00158               |                                             | 1 piece   | Retaining Ring         |                                                                            |  |  |  |  |
| 30  | SP00147               |                                             | 1 piece   | Shaft Actuator Assy    |                                                                            |  |  |  |  |
| 31  | SP00153               |                                             | 1 piece   | O-Ring                 |                                                                            |  |  |  |  |
| 32  | SP00159               |                                             | 1 piece   | Needle Sleeve          | V                                                                          |  |  |  |  |
| 33  | SP00132               | 27107539410                                 | 4 pieces  | Screw                  |                                                                            |  |  |  |  |
| 34  | SP00120               | 27107571645                                 | 2 pieces  | Plug                   |                                                                            |  |  |  |  |
| 35  | SP00163               | 07119963308;<br>88896062; LR048842          | 2 pieces  | Washer-Sealing         | Information for ITC PLA:<br>Used in LR023011, LR035617, LR045477, LR049160 |  |  |  |  |
| 37  | SP00130               | 05143630AA;<br>A2102760098                  | 1 piece   | Magnet                 |                                                                            |  |  |  |  |
| 38  | SP00125               |                                             | 1 piece   | Thrust Washer          |                                                                            |  |  |  |  |
| 39  | SP00152               |                                             | 2 pieces  | Ball Bearing           |                                                                            |  |  |  |  |
| 40  | SP00137               | HV0 <mark>87</mark>                         | 1 piece   | Chain                  |                                                                            |  |  |  |  |
| 41  | SP00148               |                                             | 1 piece   | Shaft Sprocket FA Assy |                                                                            |  |  |  |  |
| 42  | SP00203               |                                             | 1 piece   | Retaining Ring         |                                                                            |  |  |  |  |
| 43  | SP00164               | 27 <mark>10753</mark> 7630                  | 1 piece   | O-Ring                 |                                                                            |  |  |  |  |
| 44  | Only available in K10 |                                             | 4 pieces  | Screw                  |                                                                            |  |  |  |  |
| 45  | Only available in K10 |                                             | 2 pieces  | Sliding Block          |                                                                            |  |  |  |  |
| 46  | SP00155               |                                             | 2 pieces  | Pin                    |                                                                            |  |  |  |  |
| 47  | SP00099               | 27107539266                                 | 1 piece   | Radial Sealing         |                                                                            |  |  |  |  |
| 48  | SP00102               | 27107539212                                 | 1 piece   | Slinger                |                                                                            |  |  |  |  |
|     | OIL0005               | 00004330136;<br>83220397244;<br>83222409710 | 1 piece   | Transmission Fluid     | Shipment in 1 liter bottles.<br>Fillgrade information please see Oil List. |  |  |  |  |
|     | SP02000               |                                             | 1 piece   | Sealant                | Sealant SILICON BLACK (1pce = 300ml)                                       |  |  |  |  |