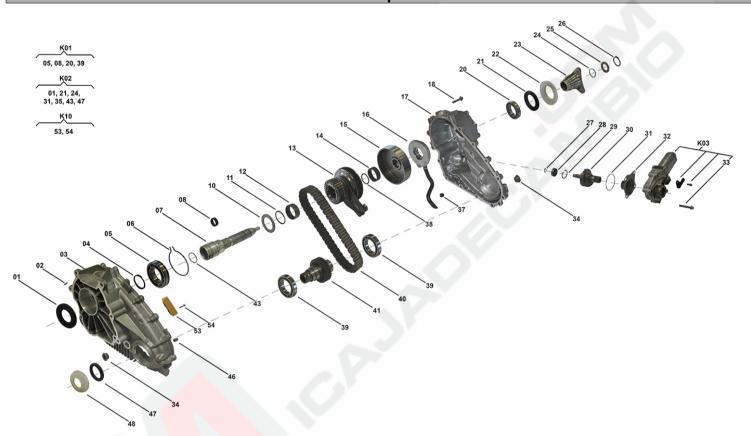

## List of parts

| Pos  | Part number   | OEM no      | Quantity | Product name      | Info                                                        |
|------|---------------|-------------|----------|-------------------|-------------------------------------------------------------|
| 'K01 | SP00743       |             | 1 piece  | Bearing Kit       | Contains position 05, 08, 20, 39                            |
| 'K02 | SP00745       |             | 1 piece  | Sealing Kit       | Contains position 01, 21, 24, 31, 35, 43, 47                |
| 'K03 | SP00228       | 27107568267 | 1 piece  | Actuator Kit      |                                                             |
| 'K10 | SP00194       |             | 1 piece  | Sliding Block Kit | Contains position 53, 54                                    |
| 01   | SP00165       | 27107539262 | 1 piece  | Radial Sealing    |                                                             |
| 02   | SP00154       |             | 1 piece  | Pin               |                                                             |
| 03   | Not available |             | 1 piece  | Housing Front     |                                                             |
| 04   | SP00160       |             | 1 piece  | Retaining Ring    |                                                             |
| 05   | SP00151       |             | 1 piece  | Ball Bearing      |                                                             |
| 06   | SP00140       |             | 1 piece  | Retaining Ring    |                                                             |
| 07   | SP00763       |             | 1 piece  | Main Shaft ASM    | Information for ATC400:<br>Used in 27103455133, 27103455134 |
| 08   | SP00200       |             | 1 piece  | Needle Bearing    |                                                             |
| 10   | SP00139       |             | 1 piece  | Thrust Washer     |                                                             |
| 11   | SP00138       |             | 1 piece  | Retaining Ring    |                                                             |
| 12   | SP00136       |             | 1 piece  | Needle Sleeve     |                                                             |
| 13   | SP00193       |             | 1 piece  | Sprocket Assy     |                                                             |
| 14   | SP00133       |             | 1 piece  | Needle Ring       |                                                             |

## List of parts

| Pos | Part number           | OEM no                                      | Quantity  | Product name        | Info                                                                    |
|-----|-----------------------|---------------------------------------------|-----------|---------------------|-------------------------------------------------------------------------|
| 15  | SP00145               |                                             | 1 piece   | Drum                | Information for ATC400:<br>Used in 27103455133, 27103455134             |
| 16  | SP00126               |                                             | 1 piece   | Oil Pump ASM        | 9554 11 21 155 155 155 155 155 155 155 155 1                            |
| 17  | Not available         |                                             | 1 piece   | ·                   |                                                                         |
| 18  | SP00180               |                                             | 15 pieces |                     |                                                                         |
| 20  | SP00149               |                                             | 1 piece   |                     |                                                                         |
| 21  | SP00095               | 27107539265;<br>331401LA0A                  | 1 piece   | Radial Sealing      |                                                                         |
| 22  | SP00101               | 27107537663;<br>331411LA0A                  | 1 piece   | Slinger             |                                                                         |
| 23  | SP00104               | 27107539195                                 | 1 piece   | Flange Rear         |                                                                         |
| 24  | SP00096               | 27107537631                                 | 1 piece   | O-Ring              |                                                                         |
| 25  | SP00114               | 27107537629                                 | 1 piece   | Shim Set            |                                                                         |
| 26  | SP00112               | 27107539525;<br>331381LA0A                  | 1 piece   | Retaining Ring      |                                                                         |
| 27  | SP00157               |                                             | 1 piece   | Retaining Ring      |                                                                         |
| 28  | SP00150               |                                             | 1 piece   | Ball Bearing        |                                                                         |
| 29  | SP00158               |                                             | 1 piece   | Retaining Ring      |                                                                         |
| 30  | SP00147               |                                             | 1 piece   | Shaft Actuator Assy |                                                                         |
| 31  | SP00153               |                                             | 1 piece   | O-Ring              |                                                                         |
| 32  | SP00159               |                                             | 1 piece   | Needle Sleeve       |                                                                         |
| 33  | SP00132               | 27107539410                                 | 4 pieces  | Screw               |                                                                         |
| 34  | SP00176               | 33117525064                                 | 2 pieces  | Plug                |                                                                         |
| 37  | SP00130               | 05143630AA;<br>A2102760098                  | 1 piece   | Magnet              |                                                                         |
| 38  | SP00125               |                                             | 1 piece   | Thrust Washer       |                                                                         |
| 39  | SP00152               |                                             | 2 piece   | Ball Bearing        |                                                                         |
| 40  | SP00191               |                                             | 1 piece   | Chain               |                                                                         |
| 41  | SP00195               |                                             | 1 piece   | Sprocket            |                                                                         |
| 43  | SP00164               | 27107 <mark>5376</mark> 30                  | 1 piece   | O-Ring              |                                                                         |
| 46  | SP00155               |                                             | 2 pieces  | Pin                 |                                                                         |
| 47  | SP00099               | 27107539266                                 | 1 piece   | Radial Sealing      |                                                                         |
| 48  | SP00102               | 27107539212                                 | 1 piece   | Slinger             |                                                                         |
| 53  | Only available in K10 |                                             | 2 pieces  | Sliding Block       |                                                                         |
| 54  | Only available in K10 |                                             | 4 pieces  | Screw               |                                                                         |
|     | OIL0005               | 00004330136;<br>83220397244;<br>83222409710 | 1 piece   | Transmission Fluid  | Shipment in 1 liter bottles. Fillgrade information please see Oil List. |
|     | SP02000               |                                             | 1 piece   | Sealant             | Sealant SILICON BLACK (1pce = 300ml)                                    |