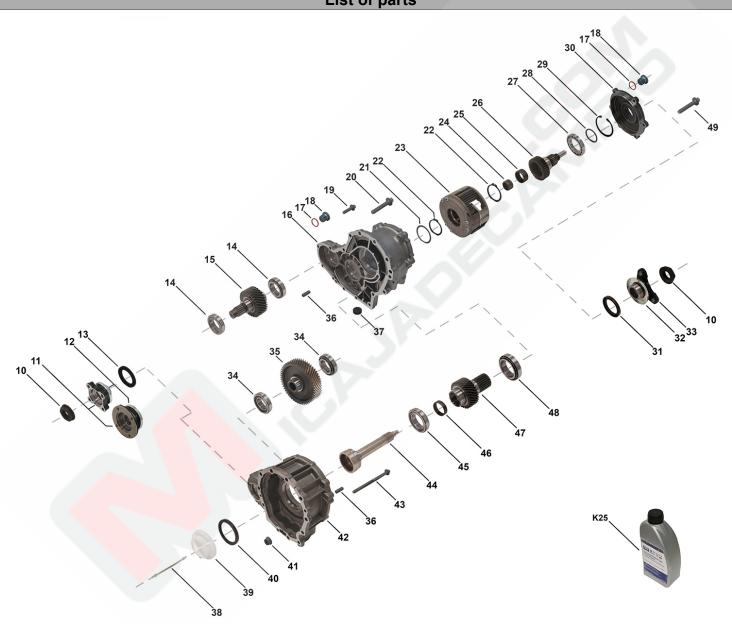

## List of parts

## **Transfer Case LX**

TC00008

OEM No: 04591953AI

|       | •        | 4     |
|-------|----------|-------|
| 1 10+ | $\sim$ t | narte |
|       |          | parts |
|       | •        | Paito |

| Pos  | Part number   | OEM no                                     | Quantity | Product name           | Info                                                                                                                |
|------|---------------|--------------------------------------------|----------|------------------------|---------------------------------------------------------------------------------------------------------------------|
| '101 | TC00008       | 04591953AI                                 |          | OE References          | 04591953AC,<br>04591953AE,<br>04591953AF,<br>04591953AG,<br>04591953AH,<br>68001953AI,<br>RL001953AI,<br>04591953AI |
| 'K01 | SP00933       |                                            | 1 piece  | Bearing Kit            | Contains position 14, 24, 25, 27, 34, 45, 46, 48                                                                    |
| 'K02 | SP00934       |                                            | 1 piece  | Sealing Kit            | Contains position 13, 17, 28, 31, 40                                                                                |
| 'K04 | SP00935       |                                            |          | Flange Kit Front       | Contains position 10, 11, 12                                                                                        |
| 'K05 | SP00938       |                                            | 1 piece  | Flange Kit Rear        | Contains position 10, 32, 33  Information for SEC: Used in A2112801000, A2202800700                                 |
| 10   | SP00491       | 05143678AA;<br>A2109900151                 | 2 pieces | Flange Nut             |                                                                                                                     |
| 11   | SP00888       |                                            | 1 piece  | Flange Front           |                                                                                                                     |
| 12   | SP00890       | A2102820076                                | 1 piece  |                        |                                                                                                                     |
| 13   | SP00891       | 05143658AA;<br>A2209970346                 | 1 piece  | Radial Sealing         |                                                                                                                     |
| 14   | SP00892       | 05143673AA;<br>A2209810805                 | 2 pieces | Tapered Roller Bearing |                                                                                                                     |
| 15   | SP00893       | 05143669AA                                 | 1 piece  | Sprocket Shaft         |                                                                                                                     |
| 16   | Not available |                                            | 1 piece  | Housing Rear           |                                                                                                                     |
| 17   | SP00932       | 05143632AA                                 | 3 pieces | Washer-Sealing         |                                                                                                                     |
| 18   | SP00895       | 05143631AA                                 | 3 pieces | Plug                   |                                                                                                                     |
| 19   | SP00896       | 05143657AA                                 | 2 pieces | Socket Screw           |                                                                                                                     |
| 20   | SP00897       |                                            | 9 pieces | Socket Screw           |                                                                                                                     |
| 21   | SP00898       | 05143675AB                                 | 1 piece  | Thrust Washer          | Information for DCS:<br>Used in A2512801400, A2512803200                                                            |
| 22   | SP00899       | 05143680AA                                 | 2 pieces | Retaining Ring         |                                                                                                                     |
| 23   | SP00901       | 05143 <mark>666</mark> AB                  | 1 piece  | Differential ASM       |                                                                                                                     |
| 24   | SP00903       | A2209811710                                | 1 piece  | Needle Bearing         | Information for DCS:<br>Used in A2512801400, A2512803200                                                            |
| 25   | SP00904       | A2209811610                                | 1 piece  | Needle Bearing         | Information for DCS:<br>Used in A2512801400, A2512803200                                                            |
| 26   | SP00905       |                                            | 1 piece  | Sprocket Shaft         | ·                                                                                                                   |
| 27   | SP00906       | 0514 <mark>3662</mark> AA;<br>A2209810125  | 1 piece  | Ball Bearing           |                                                                                                                     |
| 28   | SP00907       | 05143674AA                                 | 1 piece  | O-Ring                 |                                                                                                                     |
| 29   | SP00908       |                                            | 1 piece  | Retaining Ring         |                                                                                                                     |
| 30   | Not available |                                            | 1 piece  | Gearbox Case Cap       |                                                                                                                     |
| 31   | SP00910       | 05143659AA;<br>97033280300;<br>A2209970246 | 1 piece  | Radial Sealing         |                                                                                                                     |
| 32   | SP00911       |                                            | 1 piece  | Slinger                |                                                                                                                     |
| 33   | SP00912       |                                            | 1 piece  | Flange Rear            | Information for SEC:<br>Used in A2112801000, A2202800700                                                            |
| 34   | SP00914       | 05143672AA;<br>A2209810705                 | 2 pieces | Tapered Roller Bearing |                                                                                                                     |
| 35   | SP00915       | 05143668AA                                 | 1 piece  |                        |                                                                                                                     |
| 36   | SP00916       | N00000004503                               | 2 pieces | Pin                    |                                                                                                                     |
| 37   | SP01315       | 05143630AA;<br>A2102760098                 | 1 piece  | Magnet                 |                                                                                                                     |
| 40   | SP00920       | 05143660AA;<br>A2209970046                 | 1 piece  | Radial Sealing         |                                                                                                                     |

## **Transfer Case LX**

TC00008

OEM No: 04591953AI

| List of parts |               |                            |          |                        |                                      |
|---------------|---------------|----------------------------|----------|------------------------|--------------------------------------|
| Pos           | Part number   | OEM no                     | Quantity | Product name           | Info                                 |
| 41            | SP00921       |                            | 4 pieces | Nut                    |                                      |
| 42            | Not available |                            | 1 piece  | Housing Front          |                                      |
| 43            | SP00923       |                            | 4 pieces | Socket Screw           |                                      |
| 44            | SP00925       | 05143679AB                 | 1 piece  | Drive Shaft            |                                      |
| 45            | SP00926       | 05143671AA                 | 1 piece  | Tapered Roller Bearing |                                      |
| 46            | SP00927       | A2209811510                | 1 piece  | Needle Bearing         |                                      |
| 47            | SP00928       |                            | 1 piece  | Hollow Shaft           |                                      |
| 48            | SP00930       | 05143670AA;<br>A2209810605 | 1 piece  | Tapered Roller Bearing |                                      |
| 49            | SP00931       |                            | 6 pieces | Tapping Screw          |                                      |
|               | SP02000       |                            | 1 piece  | Sealant                | Sealant SILICON BLACK (1pce = 300ml) |