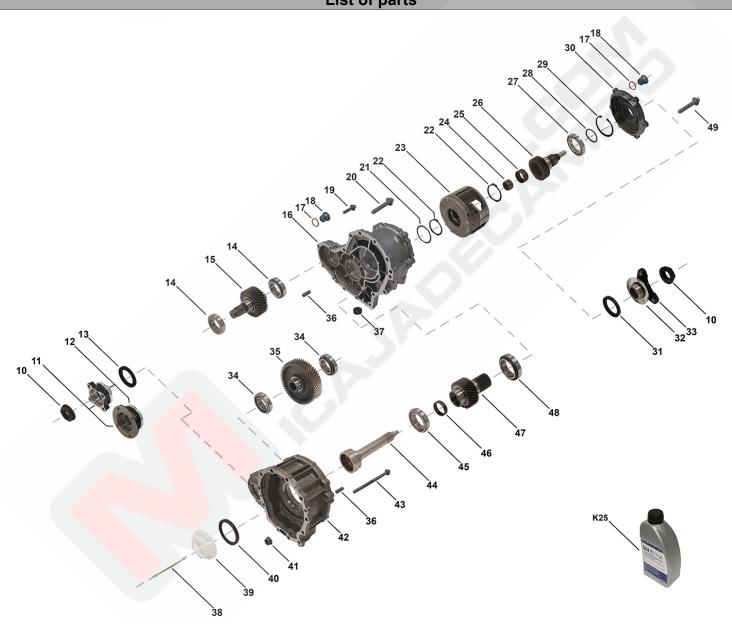

## List of parts

## **Transfer Case LX**

TC00008

OEM No: 04591953AI

|       | •        | 4     |
|-------|----------|-------|
| 1 101 | $\sim$ t | parts |
| 1 151 |          | ualis |
|       | •        | Paito |

| Pos  | Part number   | OEM no                                     | Quantity | Product name           | Info                                                                                                                |
|------|---------------|--------------------------------------------|----------|------------------------|---------------------------------------------------------------------------------------------------------------------|
| '101 | TC00008       | 04591953AI                                 |          | OE References          | 04591953AC,<br>04591953AE,<br>04591953AF,<br>04591953AG,<br>04591953AH,<br>68001953AI,<br>RL001953AI,<br>04591953AI |
| 'K01 | SP00933       |                                            | 1 piece  | Bearing Kit            | Contains position 14, 24, 25, 27, 34, 45, 46, 48                                                                    |
| 'K02 | SP00934       |                                            | 1 piece  | Sealing Kit            | Contains position 13, 17, 28, 31, 40                                                                                |
| 'K04 | SP00935       |                                            | 1 piece  | Flange Kit Front       | Contains position 10, 11, 12                                                                                        |
| 'K05 | SP00938       |                                            | 1 piece  | Flange Kit Rear        | Contains position 10, 32, 33 Information for SEC: Used in A2112801000, A2202800700                                  |
| 10   | SP00491       | 05143678AA;<br>A2109900151                 | 2 pieces | Flange Nut             |                                                                                                                     |
| 11   | SP00888       |                                            | 1 piece  | Flange Front           |                                                                                                                     |
| 12   | SP00890       | A2102820076                                | 1 piece  | Slinger                |                                                                                                                     |
| 13   | SP00891       | 05143658AA;<br>A2209970346                 | 1 piece  |                        |                                                                                                                     |
| 14   | SP00892       | 05143673AA;<br>A2209810805                 | 2 pieces | Tapered Roller Bearing |                                                                                                                     |
| 15   | SP00893       | 05143669AA                                 | 1 piece  | Sprocket Shaft         |                                                                                                                     |
| 16   | Not available |                                            | 1 piece  | Housing Rear           |                                                                                                                     |
| 17   | SP00932       | 05143632AA                                 | 3 pieces | Washer-Sealing         |                                                                                                                     |
| 18   | SP00895       | 05143631AA                                 | 3 pieces | Plug                   |                                                                                                                     |
| 19   | SP00896       | 05143657AA                                 | 2 pieces | Socket Screw           |                                                                                                                     |
| 20   | SP00897       |                                            | 9 pieces | Socket Screw           |                                                                                                                     |
| 21   | SP00898       | 05143675AB                                 | 1 piece  | Thrust Washer          | Information for DCS:<br>Used in A2512801400, A2512803200                                                            |
| 22   | SP00899       | 05143680AA                                 | 2 pieces | Retaining Ring         |                                                                                                                     |
| 23   | SP00901       | 05143 <mark>666AB</mark>                   | 1 piece  | Differential ASM       |                                                                                                                     |
| 24   | SP00903       | A2209811710                                | 1 piece  | Needle Bearing         | Information for DCS:<br>Used in A2512801400, A2512803200                                                            |
| 25   | SP00904       | A2209811610                                | 1 piece  | Ů                      | Information for DCS:<br>Used in A2512801400, A2512803200                                                            |
| 26   | SP00905       |                                            |          | Sprocket Shaft         |                                                                                                                     |
| 27   | SP00906       | 0514 <mark>3662</mark> AA;<br>A2209810125  |          | Ball Bearing           |                                                                                                                     |
| 28   | SP00907       | 05143674AA                                 |          | O-Ring                 |                                                                                                                     |
| 29   | SP00908       |                                            |          | Retaining Ring         |                                                                                                                     |
| 30   | Not available |                                            |          | Gearbox Case Cap       |                                                                                                                     |
| 31   | SP00910       | 05143659AA;<br>97033280300;<br>A2209970246 | 1 piece  | Radial Sealing         |                                                                                                                     |
| 32   | SP00911       |                                            | 1 piece  | Slinger                |                                                                                                                     |
| 33   | SP00912       |                                            | 1 piece  | Flange Rear            | Information for SEC:<br>Used in A2112801000, A2202800700                                                            |
| 34   | SP00914       | 05143672AA;<br>A2209810705                 | 2 pieces | Tapered Roller Bearing |                                                                                                                     |
| 35   | SP00915       | 05143668AA                                 | 1 piece  |                        |                                                                                                                     |
| 36   | SP00916       | N00000004503                               | 2 pieces | Pin                    |                                                                                                                     |
| 37   | SP01315       | 05143630AA;<br>A2102760098                 | 1 piece  | Magnet                 |                                                                                                                     |
| 40   | SP00920       | 05143660AA;<br>A2209970046                 | 1 piece  | Radial Sealing         |                                                                                                                     |

## **Transfer Case LX**

TC00008

OEM No: 04591953AI

| List of parts |               |                            |          |                        |                                      |
|---------------|---------------|----------------------------|----------|------------------------|--------------------------------------|
| Pos           | Part number   | OEM no                     | Quantity | Product name           | Info                                 |
| 41            | SP00921       |                            | 4 pieces | Nut                    |                                      |
| 42            | Not available |                            | 1 piece  | Housing Front          |                                      |
| 43            | SP00923       |                            | 4 pieces | Socket Screw           |                                      |
| 44            | SP00925       | 05143679AB                 | 1 piece  | Drive Shaft            |                                      |
| 45            | SP00926       | 05143671AA                 | 1 piece  | Tapered Roller Bearing |                                      |
| 46            | SP00927       | A2209811510                | 1 piece  | Needle Bearing         |                                      |
| 47            | SP00928       |                            | 1 piece  | Hollow Shaft           |                                      |
| 48            | SP00930       | 05143670AA;<br>A2209810605 | 1 piece  | Tapered Roller Bearing |                                      |
| 49            | SP00931       |                            | 6 pieces | Tapping Screw          |                                      |
|               | SP02000       |                            | 1 piece  | Sealant                | Sealant SILICON BLACK (1pce = 300ml) |