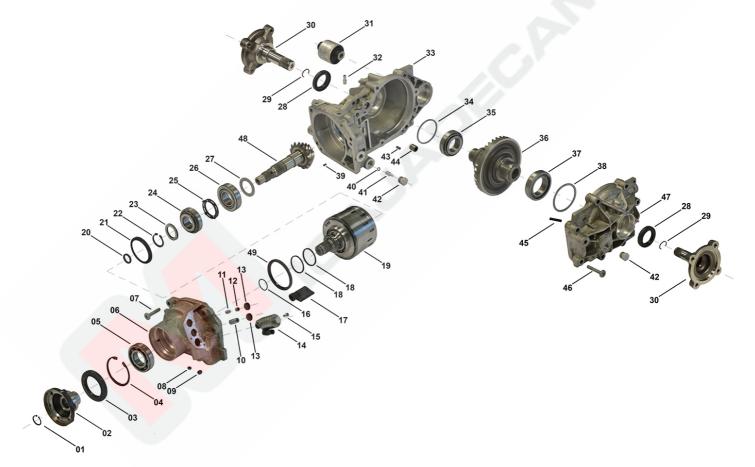

## Rear Axle Drive RDM (312/319) RD00095 OEM No: 55263470 Brands Brands Brand Modelseries Fiat Panda

| Pos  | Part number           | OEM no      | Quantity | Product name       | Info                                                    |
|------|-----------------------|-------------|----------|--------------------|---------------------------------------------------------|
| 'I01 | RD00095               | 55263470    |          | OE References      | 55236586,<br>55263458,<br>55263470                      |
| 'K01 | SP02334               |             | 1 piece  | Bearing Kit        | Contains position 05, 24, 26, 35, 37                    |
| 'K02 | SP02063               |             | 1 piece  | Sealing Kit        | Contains position 03, 16, 18, 20, 28, 40, 42, 49        |
| 'K04 | SP02371               | 71772837    | 1 piece  | Flange Kit         | Contains position 01, 02, 03, 16                        |
| 'K05 | SP02373               | 71773013    | 1 piece  | Flange Kit (Shaft) | Contains position 28 (1pce.), 29 (1pce.), 30 (1pce.)    |
| 'K09 | SP02374               | 71773811    | 1 piece  | Valve Kit          | Contains position 14, 15 (including Transportation Cap) |
| 'K18 | SP02375               |             | 1 piece  | Sprocket ASM       | Contains position 18, 19                                |
| 'K19 | SP02079               | 71752652    | 1 piece  | Oil Plug Kit       | Contains position 40, 41, 42 (1pce.)                    |
| 01   | SP01475               |             | 1 piece  | Retaining Ring     |                                                         |
| 02   | Only available in K04 |             | 1 piece  | Flange             |                                                         |
| 03   | SP02153               | A2469970146 | 1 piece  | Radial Seal Ring   |                                                         |
| 04   | SP01156               |             | 1 piece  | Retaining Ring     |                                                         |
| 05   | Only available in K01 |             | 1 piece  | Ball Bearing       |                                                         |

## Rear Axle Drive RDM (312/319) RD00095

## OEM No: 55263470

| List of parts |                             |                                           |          |                        |                                                                                                        |  |  |
|---------------|-----------------------------|-------------------------------------------|----------|------------------------|--------------------------------------------------------------------------------------------------------|--|--|
| Pos           | Part number                 | OEM no                                    | Quantity | Product name           | Info                                                                                                   |  |  |
| 06            | Not available               |                                           | 1 piece  | Cover                  |                                                                                                        |  |  |
| 07            | SP02200                     |                                           | 5 pieces |                        |                                                                                                        |  |  |
| 08            | SP01487                     |                                           | 1 piece  | Сар                    |                                                                                                        |  |  |
| 09            | SP02186                     |                                           | 2 pieces |                        |                                                                                                        |  |  |
| 10            | SP02187                     |                                           | 1 piece  |                        |                                                                                                        |  |  |
| 11            | SP02189                     |                                           | 1 piece  |                        |                                                                                                        |  |  |
| 12            | SP02188                     |                                           | 1 piece  |                        |                                                                                                        |  |  |
| 13            | SP01490                     |                                           | 2 pieces | Сар                    | Information for MFA RDM:<br>Used in A1763501900, A1763502800, A1763502900,<br>A2463506900, A2463501802 |  |  |
| 14            | SP01479                     | A2462770635                               | 1 piece  | Valve                  |                                                                                                        |  |  |
| 15            | SP01480                     |                                           | 2 pieces | Screw                  |                                                                                                        |  |  |
| 16            | Only available in K02 & K04 |                                           | 1 piece  | Seal O-Ring            |                                                                                                        |  |  |
| 17            | SP02204                     |                                           | 1 piece  | Filter ASM             | including Magnet and Seal O-Ring                                                                       |  |  |
| 18            | Only available in K02 & K18 |                                           | 2 pieces | Seal Quadring          |                                                                                                        |  |  |
| 19            | Only available in K18       |                                           | 1 piece  | Sprocket               |                                                                                                        |  |  |
| 20            | Only available in K02       |                                           | 1 piece  | Seal Ring              |                                                                                                        |  |  |
| 21            | Not available               |                                           | 1 piece  | Deflector              |                                                                                                        |  |  |
| 22            | SP00379                     |                                           | 1 piece  | Retaining Ring         |                                                                                                        |  |  |
| 23            | Not available               |                                           | 1 piece  | Shim                   |                                                                                                        |  |  |
| 24            | Only available in K01       |                                           | 1 piece  | Tapered Roller Bearing |                                                                                                        |  |  |
| 25            | Not available               |                                           | 1 piece  | Deflector              |                                                                                                        |  |  |
| 26            | Only available in K01       |                                           | 1 piece  | Tapered Roller Bearing |                                                                                                        |  |  |
| 27            | Not available               |                                           | 1 piece  |                        |                                                                                                        |  |  |
| 28            | SP01483                     | 6000 <mark>62608</mark> 8;<br>A2469970046 | 2 pieces | Radial Seal Ring       |                                                                                                        |  |  |
| 29            | SP02205                     |                                           | 2 pieces | Retaining Ring         |                                                                                                        |  |  |
| 30            | Only available in K05       |                                           | 2 pieces | Shaft Flange           |                                                                                                        |  |  |
| 31            | SP00446                     | 55217016                                  | 1 piece  | -                      |                                                                                                        |  |  |
| 32            | SP02202                     | 71769514                                  | 1 piece  | Vent Nipple            |                                                                                                        |  |  |
| 33            | Not available               |                                           | 1 piece  |                        |                                                                                                        |  |  |
| 34            | Not available               |                                           | 1 piece  | Shim                   |                                                                                                        |  |  |
| 35            | Only available in K01       |                                           | 1 piece  | Tapered Roller Bearing |                                                                                                        |  |  |
| 36            | SP02193                     |                                           | 1 piece  | Differential ASM       |                                                                                                        |  |  |
| 37            | Only available in K01       |                                           | 1 piece  |                        |                                                                                                        |  |  |
| 38            | Not available               |                                           | 1 piece  | Shim                   |                                                                                                        |  |  |
| 39            | SP00385                     |                                           | 2 pieces |                        |                                                                                                        |  |  |
| 40            | Only available in K02 & K19 |                                           | 1 piece  |                        |                                                                                                        |  |  |
| 41            | SP02196                     |                                           | 1 piece  | Plug                   |                                                                                                        |  |  |
| 42            | Only available in K02 & K19 |                                           | 2 pieces |                        |                                                                                                        |  |  |
| 43            | SP00155                     |                                           | 1 piece  | Pin                    |                                                                                                        |  |  |
| 44            | SP02194                     |                                           | 1 piece  | Centering Sleeve       |                                                                                                        |  |  |
| 45            | Not available               |                                           | 1 piece  | -                      |                                                                                                        |  |  |
| 46            | SP00384                     |                                           | 9 pieces |                        |                                                                                                        |  |  |
| 47            | Not available               |                                           | 1 piece  |                        |                                                                                                        |  |  |
| 48            | SP00383                     |                                           | 1 piece  |                        |                                                                                                        |  |  |
| 49            | Only available in K02       |                                           |          | Radial Seal Ring       |                                                                                                        |  |  |