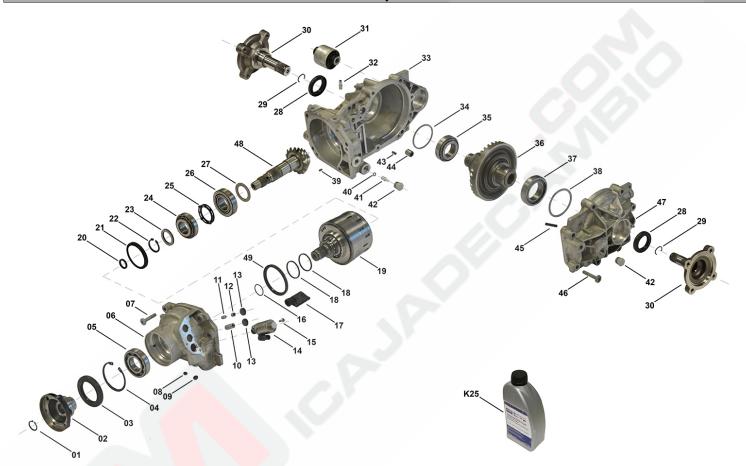

## Rear Axle Drive RDM (312/319)

RD00095

OEM No: 55263470

## List of parts

| Pos  | Part number           | OEM no      | Quantity | Product name       | Info                                                    |
|------|-----------------------|-------------|----------|--------------------|---------------------------------------------------------|
| 'I01 | RD00095               | 55263470    |          | OE References      | 55236586,<br>55263458,<br>55263470                      |
| 'K01 | SP02334               |             | 1 piece  | Bearing Kit        | Contains position 05, 24, 26, 35, 37                    |
| 'K02 | SP02063               |             | 1 piece  | Sealing Kit        | Contains position 03, 16, 18, 20, 28, 40, 42, 49        |
| 'K04 | SP02371               | 71772837    | 1 piece  | Flange Kit         | Contains position 01, 02, 03, 16                        |
| 'K05 | SP02373               | 71773013    | 1 piece  | Flange Kit (Shaft) | Contains position 28 (1pce.), 29 (1pce.), 30 (1pce.)    |
| 'K09 | SP02374               | 71773811    | 1 piece  | Valve Kit          | Contains position 14, 15 (including Transportation Cap) |
| 'K18 | SP02375               |             | 1 piece  | Sprocket ASM       | Contains position 18, 19                                |
| 'K19 | SP02079               | 71752652    | 1 piece  | Oil Plug Kit       | Contains position 40, 41, 42 (1pce.)                    |
| 01   | SP01475               |             | 1 piece  | Retaining Ring     |                                                         |
| 02   | Only available in K04 |             | 1 piece  | Flange             |                                                         |
| 03   | SP02153               | A2469970146 | 1 piece  | Radial Seal Ring   |                                                         |
| 04   | SP01156               |             | 1 piece  | Retaining Ring     |                                                         |
| 05   | Only available in K01 |             | 1 piece  | Ball Bearing       |                                                         |