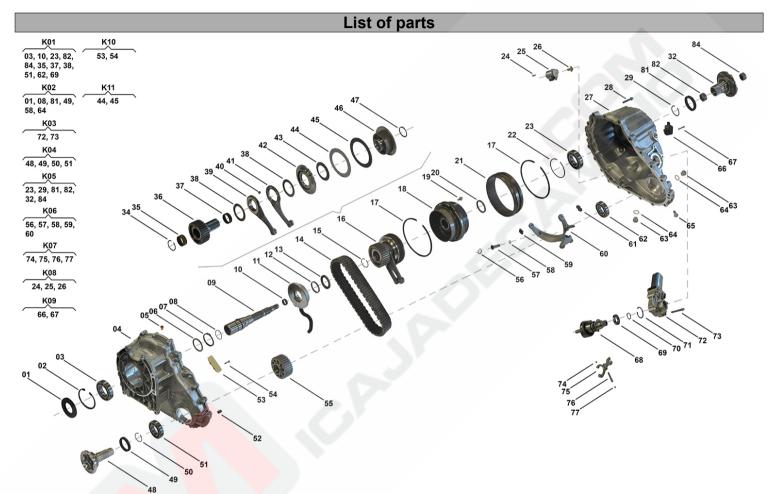

# Brands Brand Modelseries Land Rover Discovery; Range Rover; Range Rover Sport

| Pos  | Part number | OEM no                    | Quantity | Product name        | Info                                                         |
|------|-------------|---------------------------|----------|---------------------|--------------------------------------------------------------|
| 'K01 | SP00972     |                           | 1 piece  | Bearing Kit         | Contains position 03, 10, 23, 35, 37, 38, 51, 62, 69, 82, 84 |
| 'K02 | SP00957     |                           | 1 piece  | Sealing Kit         | Contains position 01, 08, 49, 58, 64, 81                     |
| 'K03 | SP00072     | IGH500040                 | 1 piece  | Actuator Kit        | Contains position 72, 73                                     |
| 'K04 | SP00320     | IEA500031                 | 1 piece  | Flange Kit Front    | Contains position 48, 49, 50, 51                             |
| 'K05 | SP00965     | LR039528                  | 1 piece  | Flange Kit Rear     | Contains position 23, 29, 32, 81, 82, 84                     |
| 'K06 | SP00288     |                           | 1 piece  | Shift Fork Kit      | Contains position 56, 57, 58, 59, 60                         |
| 'K07 | SP00273     |                           | 1 piece  | Shift Fork Kit      | Contains position 74, 75, 76, 77                             |
| 'K08 | SP00075     | A1642800058;<br>IGF500011 | 1 piece  | Solenoid Kit        | Contains position 24, 25, 26                                 |
| 'K09 | SP00857     | A1645500055;<br>IAB500191 | 1 piece  | Sensor Kit          | Contains position 66, 67                                     |
| 'K10 | SP00194     |                           | 1 piece  | Sliding Block Kit   | Contains position 53, 54                                     |
| 'K11 | SP01449     |                           | 1 piece  | Clutch Kit          | Contains position 44, 45                                     |
| 01   | SP01693     | IZB500030                 | 1 piece  | Radial Seal Ring    |                                                              |
| 02   | SP00317     |                           | 1 piece  | Locking Ring        |                                                              |
| 03   | SP00969     |                           | 1 piece  | Groove Ball Bearing |                                                              |

#### OEM No: LR006016; LR008206; LR049160

|     |                          |             |           | ist of parts             | parts                                                                                                                                                           |  |  |
|-----|--------------------------|-------------|-----------|--------------------------|-----------------------------------------------------------------------------------------------------------------------------------------------------------------|--|--|
| Pos | Part number              | OEM no      | Quantity  | Product name             | Info                                                                                                                                                            |  |  |
| 04  | Not available            |             | 1 piece   |                          |                                                                                                                                                                 |  |  |
| 05  | SP00316                  |             | 1 piece   |                          |                                                                                                                                                                 |  |  |
| 06  | Not available            |             | 1 piece   |                          |                                                                                                                                                                 |  |  |
| 07  | SP00312                  |             | 1 piece   |                          |                                                                                                                                                                 |  |  |
| 08  | SP00167                  | IYX500050   | 1 piece   | •                        | Including Tube of Assembly Paste                                                                                                                                |  |  |
| 09  | Not available - sold out |             | 1 piece   | Drive Shaft ASM          | Information for ITC PLA:<br>Used in IAB500240, IAB500241, IAB500243,<br>IAB500244, IAB500280, LR006016, LR008206                                                |  |  |
| 09  | SP00966                  |             | 1 piece   | Drive Shaft ASM          | Information for ITC PLA:<br>Used in LR023011, LR035617, LR045477, LR049160                                                                                      |  |  |
| 10  | SP00200                  |             | 1 piece   | Needle Bearing           |                                                                                                                                                                 |  |  |
| 11  | SP00641                  |             | 1 piece   | Pump ASM                 |                                                                                                                                                                 |  |  |
| 12  | SP00309                  |             | 1 piece   | Distance Washer Oil Pump | Information for ITC PLA:<br>Used in IAB500240, IAB500241, IAB500243,<br>IAB500244, IAB500280, LR006016, LR008206                                                |  |  |
| 12  | SP00963                  |             | 1 piece   | Distance Washer Oil Pump | Information for ITC PLA:<br>Used in LR023011, LR035617, LR045477, LR049160                                                                                      |  |  |
| 13  | SP00308                  |             | 1 piece   | Sealing Washer           |                                                                                                                                                                 |  |  |
| 14  | SP00655                  | HV098       | 1 piece   | Chain                    | Information for DCD:<br>Used in A1662800800<br>Information for ITC PLA:<br>Used in IAB500240, IAB500241, IAB500243,<br>IAB500244, IAB500280, LR006016, LR008206 |  |  |
| 14  | SP00958                  | LR044897    | 1 piece   | Chain                    | Information for ITC PLA:<br>Used in LR023011, LR035617, LR045477, LR049160                                                                                      |  |  |
| 15  | SP00307                  |             | 1 piece   | Snap Ring                |                                                                                                                                                                 |  |  |
| 16  | SP00844                  |             | 1 piece   | Sprocket Assy            | Information for ITC PLA:<br>Used in IAB500240, IAB500241, IAB500243,<br>IAB500244, IAB500280, LR006016, LR008206                                                |  |  |
| 16  | SP00961                  |             | 1 piece   | Sprocket Assy            | Information for ITC PLA:<br>Used in LR023011, LR035617, LR045477, LR049160                                                                                      |  |  |
| 17  | Not available            |             | 2 pieces  | Circlip                  |                                                                                                                                                                 |  |  |
| 18  | SP00229                  |             | 1 piece   | Differential ASM         |                                                                                                                                                                 |  |  |
| 19  | Not available            |             | 6 pieces  | Socket Screw             |                                                                                                                                                                 |  |  |
| 20  | SP00251                  |             | 1 piece   | Spacer Ring              |                                                                                                                                                                 |  |  |
| 21  | SP00252                  |             | 1 piece   | Sliding Collar           |                                                                                                                                                                 |  |  |
| 22  | SP00256                  |             | 1 piece   | Circlip                  | Information for ITC PLA:<br>Used in IAB500240, IAB500241, IAB500243,<br>IAB500244, IAB500280, LR006016, LR008206                                                |  |  |
| 23  | SP00257                  |             | 1 piece   | •                        |                                                                                                                                                                 |  |  |
| 24  | Only available in K08    |             | 3 pieces  |                          |                                                                                                                                                                 |  |  |
| 25  | Only available in K08    |             | 1 piece   | Solenoid                 |                                                                                                                                                                 |  |  |
| 26  | Only available in K08    |             | 1 piece   | Control Element          |                                                                                                                                                                 |  |  |
| 27  | Not available            |             | -         | Housing Rear             |                                                                                                                                                                 |  |  |
| 28  | SP00314                  |             | 19 pieces | 11 0                     |                                                                                                                                                                 |  |  |
| 29  | SP00261                  | A0019941540 | 1 piece   |                          |                                                                                                                                                                 |  |  |
| 32  | Only available in K05    |             | 1 piece   | •                        |                                                                                                                                                                 |  |  |
| 34  | SP00007                  |             | 1 piece   |                          | Information for ITC PLA:<br>Used in LR023011, LR035617, LR045477, LR049160                                                                                      |  |  |
| 35  | SP00306                  |             | 1 piece   |                          |                                                                                                                                                                 |  |  |
| 36  | SP00305                  |             | 1 piece   | Sprocket Shaft           | Information for ITC PLA:<br>Used in IAB500240, IAB500241, IAB500243,<br>IAB500244, IAB500280, LR006016, LR008206                                                |  |  |
| 36  | SP00962                  |             | 1 piece   | Sprocket Shaft           | Information for ITC PLA:<br>Used in LR023011, LR035617, LR045477, LR049160                                                                                      |  |  |

### OEM No: LR006016; LR008206; LR049160

| List of parts |                             |                                          |           |                     |                                                                                                                  |
|---------------|-----------------------------|------------------------------------------|-----------|---------------------|------------------------------------------------------------------------------------------------------------------|
| Pos           | Part number                 | OEM no                                   | Quantity  | Product name        | Info                                                                                                             |
| 37            | SP00133                     |                                          | 1 piece   |                     |                                                                                                                  |
| 38            | SP00134                     |                                          | 2 pieces  | -                   |                                                                                                                  |
| 39            | SP00303                     |                                          | 1 piece   |                     |                                                                                                                  |
| 10            | SP00302                     |                                          | 5 pieces  |                     |                                                                                                                  |
| 41            | SP00301                     |                                          | 1 piece   |                     |                                                                                                                  |
| 42            | SP00300                     |                                          | 1 piece   | -                   |                                                                                                                  |
| 43            | SP00299                     |                                          | 5 pieces  |                     |                                                                                                                  |
| 14            | Only available in K11       |                                          | 10 pieces |                     |                                                                                                                  |
| 15            | Only available in K11       |                                          | 10 pieces |                     |                                                                                                                  |
| 16            | SP00296                     |                                          | 1 piece   |                     |                                                                                                                  |
| 17            | SP00295                     |                                          | 1 piece   |                     |                                                                                                                  |
| 18            | Only available in K04       |                                          | 1 piece   |                     |                                                                                                                  |
| 49            | SP00168                     | 332161LA0A;<br>A0159975845;<br>IZB500040 | 1 piece   | Ring Sealing        | S                                                                                                                |
| 50            | SP00319                     | A0019941440                              | 1 piece   | Snap Ring           |                                                                                                                  |
| 51            | SP00318                     |                                          | 1 piece   | Groove Ball Bearing |                                                                                                                  |
| 52            | SP00155                     |                                          | 2 pieces  |                     |                                                                                                                  |
| 53            | Only available in K10       |                                          | 2 pieces  | Sliding Block       |                                                                                                                  |
| 54            | Only available in K10       |                                          | 4 pieces  | Screw               |                                                                                                                  |
| 55            | SP00304                     |                                          | 1 piece   | Sprocket            | Information for ITC PLA:<br>Used in IAB500240, IAB500241, IAB500243,<br>IAB500244, IAB500280, LR006016, LR008206 |
| 55            | SP00960                     |                                          | 1 piece   | Sprocket            | Information for ITC PLA:<br>Used in LR023011, LR035617, LR045477, LR049160                                       |
| 56            | Only available in K06       |                                          | 1 piece   | Locking Ring        |                                                                                                                  |
| 57            | Only available in K06       |                                          | 1 piece   | Bolt Specific       |                                                                                                                  |
| 58            | Only available in K02 & K06 |                                          | 1 piece   | O-Ring              |                                                                                                                  |
| 59            | SP00289                     |                                          | 2 pieces  | Sliding Block       |                                                                                                                  |
| 50            | Only available in K06       |                                          | 1 piece   | Shift Fork          |                                                                                                                  |
| 51            | SP00287                     |                                          | 1 piece   | Magnet              | Information for ITC PLA:<br>Used in IAB500244, IAB500280, LR008206,<br>LR023011, LR035617, LR045477, LR049160    |
| 61            | SP00657                     |                                          | 1 piece   | Magnet              | Information for ITC PLA:<br>Used in IAB500240, IAB500241, IAB500243,<br>LR006016                                 |
| 62            | SP00970                     |                                          | 1 piece   | Groove Ball Bearing |                                                                                                                  |
| 63            | SP00171                     | A0029900612;<br>IYB500020                | 2 pieces  | Plug                | Information for ITC PLA:<br>Used in IAB500240, IAB500241, IAB500243,<br>IAB500244, IAB500280, LR006016, LR008206 |
| 63            | SP01560                     | 88896061; LR048841                       | 2 pieces  | Plug                | Information for ITC PLA:<br>Used in LR023011, LR035617, LR045477, LR049160                                       |
| 64            | SP00163                     | 07119963308;<br>88896062; LR048842       | 2 pieces  | Washer-Sealing      | Information for ITC PLA:<br>Used in LR023011, LR035617, LR045477, LR049160                                       |
| 64            | SP00170                     | 8201057777;<br>IYF500030;<br>TYF101070   | 2 pieces  | Washer Sealing      | Information for ITC PLA:<br>Used in IAB500240, IAB500241, IAB500243,<br>IAB500244, IAB500280, LR006016, LR008206 |
| 65            | SP00286                     |                                          | 1 piece   | Adjustment          | · · · · · · · · · · · · · · · · · · ·                                                                            |
| 6             | Only available in K09       |                                          | 1 piece   | Sensor              |                                                                                                                  |
| 67            | Only available in K09       |                                          | 2 pieces  | Tapping Screw       |                                                                                                                  |
| 8             | SP00277                     |                                          | 1 piece   | Actuator Shaft ASM  |                                                                                                                  |
| 69            | SP00267                     |                                          | 1 piece   | Groove Ball Bearing |                                                                                                                  |
| 70            | SP00269                     |                                          | 1 piece   | Locking Ring        |                                                                                                                  |
| 71            | SP00268                     |                                          | 1 piece   | Retaining Ring      |                                                                                                                  |

### OEM No: LR006016; LR008206; LR049160

| List of parts |                             |                           |           |                       |                                      |
|---------------|-----------------------------|---------------------------|-----------|-----------------------|--------------------------------------|
| Pos           | Part number                 | OEM no                    | Quantity  | Product name          | Info                                 |
| 72            | Only available in K03       |                           | 1 piece   | Actuator              |                                      |
| 73            | Only available in K03       |                           | 4 pieces  | Tapping Screw         |                                      |
| 74            | Only available in K07       |                           | 2 pieces  | Caster                |                                      |
| 75            | Only available in K07       |                           | 1 piece   | Shift Fork            |                                      |
| 76            | Only available in K07       |                           | 1 piece   | Pin Magnet Shift Fork |                                      |
| 77            | Only available in K07       |                           | 1 piece   | Closing Cover         |                                      |
| 81            | SP00169                     | A0159975945;<br>IZB500050 | 1 piece   | Ring Sealing          |                                      |
| 82            | Only available in K01 & K05 |                           | 1 piece   | Needle Sleeve         |                                      |
| 84            | SP00265                     |                           | 1 piece   | Needle Sleeve         |                                      |
|               | OIL0002                     | IYK500010                 | 1.5 liter | Transmission Fluid    | Shipment in 1 liter bottles          |
|               | SP02000                     |                           | 1 piece   | Sealant               | Sealant SILICON BLACK (1pce = 300ml) |