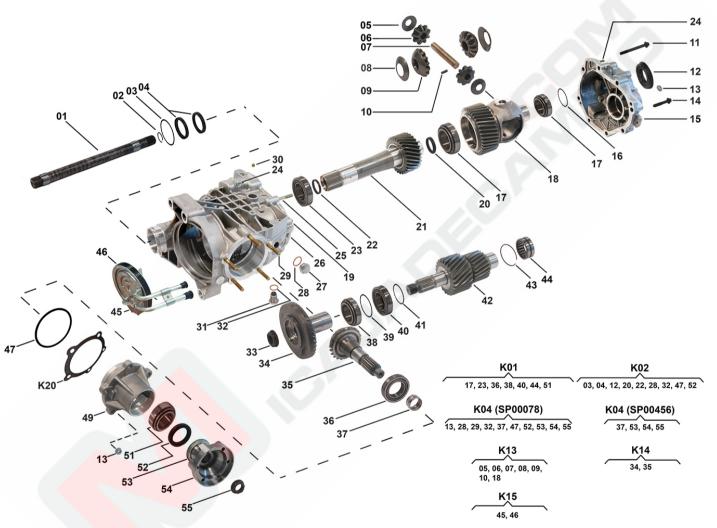

# List of parts

| Pos  | Part number | OEM no  | Quantity | Product name         | Info                                                                                                                                    |
|------|-------------|---------|----------|----------------------|-----------------------------------------------------------------------------------------------------------------------------------------|
| 'K01 | SP00455     |         | 1 piece  | IRD Bearing Kit      | Contains position 17, 23, 36, 38, 40, 44, 51                                                                                            |
| 'K02 | SP00454     |         | 1 piece  | IRD Sealing Kit      | Contains position 03, 04, 12, 20, 22, 28, 32, 47, 52                                                                                    |
| 'K04 | SP00078     | 8510295 | 1 piece  | IRD Flange Kit       | Contains position 13, 28, 29, 32, 37, 47, 52, 53, 54, 55                                                                                |
| 'K04 | SP00456     |         | 1 piece  | IRD Flange Kit Small | Contains position 37, 53, 54, 55                                                                                                        |
| 'K13 | SP00325     |         | 1 piece  | Differential Kit     | Contains position 05, 06, 07, 08, 09, 10, 18<br>Information for CB40:<br>Kit can be used in cars with serial number 180.039<br>upwards. |
| 'K14 | SP00326     |         | 1 piece  | Hypoid Gear Set      | Contains position 34, 35                                                                                                                |

### List of parts

| Pos      | Part number                                 | OEM no                                 | Quantity            | Product name                          | Info                                                                                                             |
|----------|---------------------------------------------|----------------------------------------|---------------------|---------------------------------------|------------------------------------------------------------------------------------------------------------------|
| 'K15     | SP00079                                     | TAR100010                              | 1 piece             | IRD Oil Cooler Kit                    | Contains position 45, 46                                                                                         |
|          |                                             |                                        |                     |                                       | Information for CB40:                                                                                            |
|          |                                             |                                        |                     |                                       | Used in TAG000230                                                                                                |
| 'K15     | SP00080                                     | 8510256                                | 1 piece             | IRD Oil Cooler Kit                    | Contains position 45, 46                                                                                         |
|          |                                             |                                        |                     |                                       | Information for CB40:                                                                                            |
|          |                                             |                                        |                     |                                       | Used in TAG000220                                                                                                |
| 'K20     | SP00081                                     | IEA500020                              | 1 piece             | Shim Kit                              | Contains 11 different shims with dimensions from                                                                 |
|          |                                             |                                        |                     |                                       | 1.94mm to 2.34mm                                                                                                 |
| 01       | SP00488                                     |                                        |                     | Shaft Input                           |                                                                                                                  |
| 02       | SP00358                                     | T) () (400 400                         | 1 piece             | 0                                     | ( ) (/)                                                                                                          |
| 03       | SP00093                                     | TYX100490                              | 1 piece             |                                       |                                                                                                                  |
| 04       | SP00321                                     |                                        | 2 pieces            |                                       |                                                                                                                  |
| 05       | Only available in K13                       |                                        | 2 pieces            | Thrust Washer                         |                                                                                                                  |
| 06       | Only available in K13                       |                                        | 2 pieces            | Pinion Differential                   |                                                                                                                  |
| 07       | Only available in K13                       |                                        | 1 piece             | Differential Pinion Shaft             |                                                                                                                  |
| 08       | Only available in K13                       |                                        | 2 pieces            | Thrust Washer                         |                                                                                                                  |
| 09       | Only available in K13 Only available in K13 |                                        | 2 pieces            |                                       |                                                                                                                  |
| 10       | SP00354                                     |                                        | 1 piece             |                                       |                                                                                                                  |
| 11       | SP00354<br>SP00094                          | UNG100060L                             | 1 piece             | Screw<br>Seal                         |                                                                                                                  |
| 12       |                                             | UNGTUUU0UL                             | 1 piece             |                                       |                                                                                                                  |
| 13<br>14 | SP00438<br>SP00348                          |                                        | 4 pieces            | · ·                                   |                                                                                                                  |
| 15       | Not available                               |                                        | 6 pieces            | Hex-Flange Bolt Cover RH              |                                                                                                                  |
|          | Not available                               |                                        | 1 piece             | Shim                                  |                                                                                                                  |
| 16<br>17 | Only available in K01                       |                                        | 1 piece<br>2 pieces |                                       |                                                                                                                  |
| 18       | Only available in K13                       |                                        | 1 pieces            | · · · · · · · · · · · · · · · · · · · |                                                                                                                  |
| 19       | SP00439                                     |                                        | 2 pieces            | Pin                                   |                                                                                                                  |
| 20       | SP00439<br>SP00322                          | _                                      | 1 pieces            |                                       |                                                                                                                  |
| 21       | SP00337                                     |                                        | 1 piece             |                                       | Information for CB40:                                                                                            |
| 2 1      | 31 00337                                    |                                        | i piece             | Tilliary Gear Shall                   | Used in TAG000230                                                                                                |
| 21       | SP00421                                     |                                        | 1 piece             | Primary Gear Shaft                    | Information for CB40:<br>Used in TAG000220                                                                       |
| 22       | SP00323                                     |                                        | 1 piece             | Seal Ring                             |                                                                                                                  |
| 23       | Only available in K01                       |                                        | 1 piece             | '                                     |                                                                                                                  |
| 24       | Not available                               |                                        | 1 piece             | •                                     |                                                                                                                  |
| 25       | SP00435                                     |                                        | 1 piece             | Stud Screw                            |                                                                                                                  |
| 26       | Not available                               |                                        | 1 piece             | IRD Housing                           |                                                                                                                  |
| 27       | SP00172                                     | TRL100060                              | 1 piece             |                                       |                                                                                                                  |
| 28       | SP00098                                     | TYF101060                              | 1 piece             | Washer-Sealing                        |                                                                                                                  |
| 29       | Only available in K03                       |                                        | 5 pieces            |                                       |                                                                                                                  |
| 30       | Not available                               |                                        | 1 piece             |                                       |                                                                                                                  |
| 31       | SP00173                                     | TAS100000                              | 1 piece             | •                                     |                                                                                                                  |
| 32       | SP00170                                     | 8201057777;<br>IYF500030;<br>TYF101070 | 1 piece             | Washer Sealing                        | Information for ITC PLA:<br>Used in IAB500240, IAB500241, IAB500243,<br>IAB500244, IAB500280, LR006016, LR008206 |
| 33       | SP00491                                     | 05143678AA;<br>A2109900151             | 1 piece             | Flange Nut                            |                                                                                                                  |
| 34       | Only available in K14                       |                                        | 1 piece             | Hypoid Gear Shaft Assy                |                                                                                                                  |
| 35       | Only available in K14                       |                                        | 1 piece             | Pinion Shaft                          |                                                                                                                  |
| 36       | Only available in K01                       |                                        | 1 piece             |                                       |                                                                                                                  |
| 37       | Only available in K04                       |                                        | 1 piece             | Collapsible Spacer                    |                                                                                                                  |
|          |                                             |                                        |                     |                                       |                                                                                                                  |

## **Intermediate Reduction Drive CB40**

TC00006, TC00007

OEM No: TAG000220; TAG000230

| П | iet  | Ωf  | narte |
|---|------|-----|-------|
|   | .เจเ | VI. | vaits |

| Pos | Part number           | OEM no    | Quantity | Product name               | Info                                       |
|-----|-----------------------|-----------|----------|----------------------------|--------------------------------------------|
| 38  | Only available in K01 |           | 1 piece  | Tapered Roller Bearing     |                                            |
| 39  | Not available         |           | 1 piece  | Shim                       |                                            |
| 40  | Only available in K01 |           | 1 piece  | Tapered Roller Bearing     |                                            |
| 41  | Not available         |           | 1 piece  | Shim                       |                                            |
| 42  | SP00433               |           | 1 piece  | Layshaft                   | Information for CB40:<br>Used in TAG000230 |
| 42  | SP00434               |           | 1 piece  | Layshaft                   | Information for CB40:<br>Used in TAG000220 |
| 43  | SP00490               |           | 1 piece  | Circlip                    |                                            |
| 44  | Only available in K01 |           | 1 piece  | Needle Bearing             |                                            |
| 45  | Only available in K15 |           | 1 piece  | Oil Cooler Assy            |                                            |
| 46  | Only available in K15 |           | 1 piece  | Seal Ring - Heat Exchanger |                                            |
| 47  | SP00166               | TYX100500 | 1 piece  | O-Ring                     |                                            |
| 49  | Not available         |           | 1 piece  | Pinion Housing             |                                            |
| 51  | Only available in K01 |           | 1 piece  | Tapered Roller Bearing     |                                            |
| 52  | SP00324               |           | 1 piece  | Seal Ring                  |                                            |
| 53  | Only available in K04 |           | 1 piece  | Slinger                    |                                            |
| 54  | Only available in K04 |           | 1 piece  | Driving Flange             |                                            |
| 55  | Only available in K04 |           | 1 piece  | Flange Nut                 |                                            |
|     | SP00077               | TBM100070 | 1 piece  | Final Drive Assy           |                                            |
|     | SP02000               |           | 1 piece  | Sealant                    | Sealant SILICON BLACK (1pce = 300ml)       |