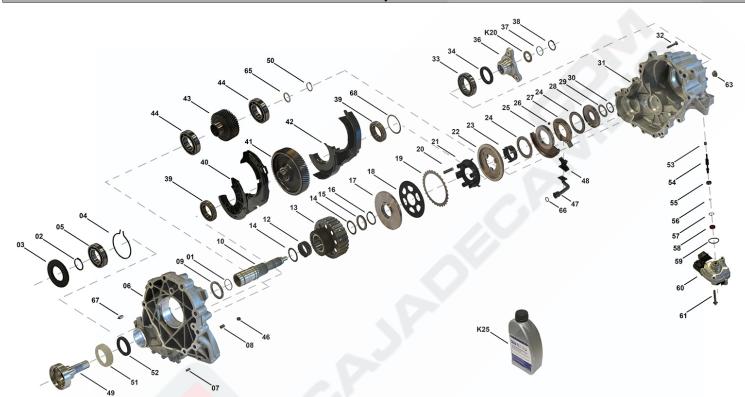

# List of parts

| Pos  | Part number | OEM no                                                                                  | Quantity | Product name       | Info                                                                    |
|------|-------------|-----------------------------------------------------------------------------------------|----------|--------------------|-------------------------------------------------------------------------|
| 'I01 | TC00513     | 670033011                                                                               |          | OE References      | 670007315,<br>670008138,<br>670033011                                   |
| '102 | TC00514     | 670 <mark>100396</mark>                                                                 |          | OE References      | 670100396                                                               |
| '103 | TC00528     | 670038072                                                                               |          | OE References      | 670033866,<br>670035039,<br>670038072                                   |
| 'K01 | SP01470     |                                                                                         | 1 piece  | Bearing Kit        | Contains position 05, 12, 14, 24, 33, 39, 44, 53, 55                    |
| 'K02 | SP02236     |                                                                                         | 1 piece  | Sealing Kit        | Contains position 01, 03, 34, 37, 52, 58, 59, 63, 66                    |
| 'K11 | SP01361     |                                                                                         | 1 piece  | Clutch Kit         | Contains position 18, 19, 20                                            |
| 'K12 | SP01581     |                                                                                         | 1 piece  | Shaft Actuator Kit | Contains position 53, 54, 55, 56, 57                                    |
| 'K20 | SP00115     | 27107546670                                                                             | 1 piece  | Shim Set           | Contains 13 different Shims with Dimensions from 2.90mm up to 4.10mm    |
| 'K25 | OIL0005     | 00004330136;<br>00004330563;<br>83220397244;<br>83222409710;<br>N052515B0;<br>N052515B1 | 1 piece  | Transmission Fluid | Shipment in 1 liter bottles. Fillgrade information please see Oil List. |
| 01   | SP00445     | 02C2D27326;<br>27107609202                                                              | 1 piece  | O-Ring             |                                                                         |
| 02   | SP00312     |                                                                                         | 1 piece  | Retaining Ring     |                                                                         |

## **Transfer Case Maserati ATC**

TC00513, TC00514, TC00528

OEM No: 670033011; 670038072; 670100396

| п | ist  | ~£  |    | -4- |
|---|------|-----|----|-----|
| ш | .เรเ | OI. | υa | rts |

| Pos | Part number                      | OEM no                                                  | Quantity  | Product name                 | Info                                               |
|-----|----------------------------------|---------------------------------------------------------|-----------|------------------------------|----------------------------------------------------|
| 03  | SP00165                          | 02C2D27145;<br>27107539262;<br>473524E000;<br>673002353 | 1 piece   | J. Company                   |                                                    |
| 04  | SP00140                          |                                                         |           | Retaining Ring               |                                                    |
| 05  | Only available in K01            |                                                         |           | Ball Bearing                 |                                                    |
| 06  | Not available                    |                                                         | 1 piece   | Housing Front                |                                                    |
| 07  | SP01996                          |                                                         | 1 piece   | Pin                          |                                                    |
| 08  | SP00155                          |                                                         | 4 pieces  | Pin                          |                                                    |
| 09  | SP01637                          |                                                         | 1 piece   | Shim                         |                                                    |
| 10  | SP02158                          |                                                         | 1 piece   | Shaft Input                  |                                                    |
| 12  | Only available in K01            |                                                         | 1 piece   | Needle Bearing               |                                                    |
| 13  | SP01647                          |                                                         | 1 piece   | Gear ASM With Drum<br>Clutch | Information for Hyundai ATC:<br>Used in 473004E000 |
| 14  | Only available in K01            |                                                         | 2 pieces  | Needle Bearing               |                                                    |
| 15  | Not available                    |                                                         | 1 piece   | Shim                         |                                                    |
| 16  | SP01649                          |                                                         | 1 piece   | Retaining Ring               |                                                    |
| 17  | SP01650                          |                                                         | 1 piece   |                              |                                                    |
| 18  | Only available in K11            |                                                         | 10 pieces | Friction Plate               | / 9"                                               |
| 19  | Only available in K11            |                                                         | ·         | Steel Plate                  |                                                    |
| 20  | SP01657                          |                                                         | 3 pieces  |                              |                                                    |
| 21  | Only available in K32            |                                                         | 1 piece   |                              |                                                    |
| 22  | SP01654                          |                                                         | 1 piece   |                              |                                                    |
| 23  | Only available in K32            |                                                         | 1 piece   |                              |                                                    |
| 24  | Only available in K01            |                                                         |           | Needle Bearing               |                                                    |
| 25  | SP01659                          |                                                         |           | Actuator Ring                |                                                    |
| 26  | SP01666                          |                                                         | 3 pieces  |                              |                                                    |
| 27  | SP01661                          |                                                         | 1 piece   |                              |                                                    |
| 28  | SP01667                          |                                                         | 1 piece   |                              |                                                    |
| 29  | Not available                    |                                                         | 1 piece   |                              |                                                    |
| 30  | SP01213                          |                                                         |           | Retaining Ring               |                                                    |
| 31  | Not available                    |                                                         |           | Housing Rear                 |                                                    |
| 32  | SP01042                          |                                                         | 15 pieces |                              |                                                    |
| 33  |                                  |                                                         | · ·       | Ball Bearing                 |                                                    |
| 34  | Only available in K01<br>SP00113 | 27107546667                                             |           |                              |                                                    |
| 34  | 500113                           | 27107546667;<br>673002344;<br>A0159973446               | 1 piece   | Radial Sealing               |                                                    |
| 36  | SP02167                          | 673002345                                               |           | Flange Rear                  |                                                    |
| 37  | SP01037                          | 27107599326;<br>6000626079;<br>673002346                | 1 piece   | Seal O-Ring                  |                                                    |
| 38  | SP00112                          | 27107539525;<br>331381LA0A;<br>6000626080;<br>673002348 | 1 piece   | Retaining Ring               |                                                    |
| 39  | Only available in K01            |                                                         | 2 pieces  | Tapered Roller Bearing       |                                                    |
| 40  | Not available                    |                                                         | 1 piece   | Deflector                    |                                                    |
| 41  | SP01641                          |                                                         | 1 piece   |                              | Information for Hyundai ATC:<br>Used in 473004E000 |
| 42  | Not available                    |                                                         | 1 piece   | Deflector                    |                                                    |
| 43  | SP01668                          |                                                         | 1 piece   | •                            | Information for Hyundai ATC: Used in 473004E000    |
| 44  | Only available in K01            |                                                         | 2 pieces  | Ball Bearing                 |                                                    |

## **Transfer Case Maserati ATC**

TC00513, TC00514, TC00528

OEM No: 670033011; 670038072; 670100396

| I iet | of   | parts  |
|-------|------|--------|
| LISI  | . UI | pai to |

| Pos | Part number                 | OEM no                                                                 | Quantity | Product name     | Info                                                          |
|-----|-----------------------------|------------------------------------------------------------------------|----------|------------------|---------------------------------------------------------------|
| 46  | SP01315                     | 05143630AA;                                                            | 1 piece  |                  |                                                               |
| 47  | Not available               | A2102760098                                                            | 1 piece  | Deflector        |                                                               |
| 48  | Not available               |                                                                        | 1 piece  |                  |                                                               |
| 49  | SP02165                     |                                                                        |          | Flange Front     | Information for Maserati ATC:                                 |
| 49  |                             |                                                                        | ·        |                  | Used in 670100396, 670038072                                  |
| 49  | SP02172                     |                                                                        | 1 piece  | Flange Front     | Information for Maserati ATC: Used in 670033011               |
| 50  | SP02126                     |                                                                        | 1 piece  | Retaining Ring   |                                                               |
| 51  | SP00103                     | 27107537665                                                            | 1 piece  | Slinger          |                                                               |
| 52  | Only available in K02       |                                                                        | 1 piece  | Radial Seal Ring |                                                               |
| 53  | Only available in K01 & K12 |                                                                        | 1 piece  | Needle Bearing   |                                                               |
| 54  | Only available in K12       |                                                                        | 1 piece  | Shaft Actuator   |                                                               |
| 55  | Only available in K01 & K12 |                                                                        | 1 piece  | Ball Bearing     |                                                               |
| 56  | Only available in K12       |                                                                        | 1 piece  | Retaining Ring   |                                                               |
| 57  | Only available in K12       |                                                                        | 1 piece  | Retaining Ring   |                                                               |
| 58  | SP01038                     | 27107593452                                                            | 1 piece  | Radial Seal Ring |                                                               |
| 59  | SP01040                     | 27107593451;<br>673002350;<br>95834150100                              | 1 piece  | Seal O-Ring      |                                                               |
| 60  | SP00992                     | 670033135                                                              | 1 piece  | Actuator Motor   | Information for Maserati ATC:<br>Used in 670033011, 670100396 |
| 60  | SP01679                     | 670038803                                                              | 1 piece  | Actuator Motor   | Information for Maserati ATC: Used in 670038072               |
| 61  | SP01045                     | 27107593450;<br>673002351;<br>90038507101;<br>95834150200              | 2 pieces | > V              |                                                               |
| 63  | SP00176                     | 02C2D27148;<br>33117525064;<br>473904E000;<br>6000626082;<br>673002349 | 1 piece  |                  |                                                               |
| 65  | SP02168                     |                                                                        | 1 piece  |                  |                                                               |
| 66  | Only available in K02       |                                                                        | 1 piece  | Seal O-Ring      |                                                               |
| 67  | SP02170                     | 673 <mark>00235</mark> 2                                               | 1 piece  | Vent             |                                                               |
| 68  | Not available               |                                                                        | 1 piece  | Shim             |                                                               |
|     | SP02000                     |                                                                        | 1 piece  | Sealant          | Sealant SILICON BLACK (1pce = 300ml)                          |