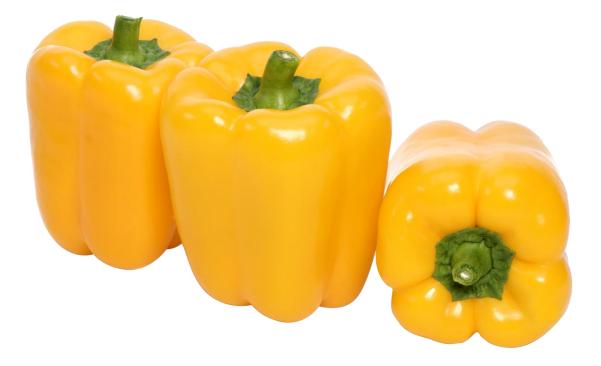

## Variety Description

Plant: blocky Pepper, strong plant, very early.

Fruits: yellow color, 3-4 lobes, productive, 11 X 8 cm.

Resistances: HR: L4/IR: TSWV, N.

Positioning & Features: winter, autumn and spring seasons in greenhouse.