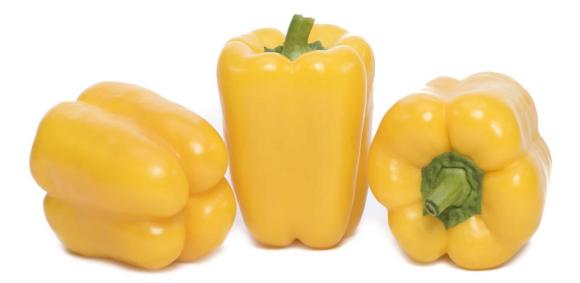

## Variety Description

Plant: blocky pepper, strong plant, good setting under cold conditions.

Fruits: yellow color, 3-4 lobes, productive, 11 X 8 cm.

Resistances: HR: L4/IR: TSWV.

Positioning & Features: autumn and winter seasons in greenhouse.