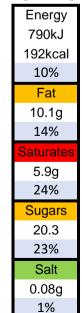

### Nutrition

#### Per 120ml/90g serving

|      | Per                                     | Per 100ml                                                          | Reference                                                                                                               | %RI**                                                                                                                                                        |
|------|-----------------------------------------|--------------------------------------------------------------------|-------------------------------------------------------------------------------------------------------------------------|--------------------------------------------------------------------------------------------------------------------------------------------------------------|
|      | 100g                                    | Serving*                                                           | Intake**                                                                                                                |                                                                                                                                                              |
| kJ   | 877                                     | 658                                                                | 8400                                                                                                                    | 8%                                                                                                                                                           |
| kcal | 213                                     | 160                                                                | 2000                                                                                                                    | 8%                                                                                                                                                           |
| g    | 11.2                                    | 8.4                                                                | 70                                                                                                                      | 12%                                                                                                                                                          |
| g    | 6.5                                     | 4.9                                                                | 20                                                                                                                      | 20%                                                                                                                                                          |
| g    | 24.0                                    | 18.0                                                               | 260                                                                                                                     | 7%                                                                                                                                                           |
| g    | 22.5                                    | 16.9                                                               | 90                                                                                                                      | 19%                                                                                                                                                          |
| g    | 0.9                                     | 0.07                                                               | -                                                                                                                       | -                                                                                                                                                            |
| g    | 5.3                                     | 4.0                                                                | 50                                                                                                                      | 8%                                                                                                                                                           |
| g    | 0.09                                    | 0.07                                                               | 6                                                                                                                       | 1%                                                                                                                                                           |
| -    | kcal<br>g<br>g<br>g<br>g<br>g<br>g<br>g | 100g   kJ 877   kcal 213   g 11.2   g 6.5   g 22.5   g 0.9   g 5.3 | 100g Serving*   kJ 877 658   kcal 213 160   g 11.2 8.4   g 6.5 4.9   g 24.0 18.0   g 22.5 16.9   g 0.9 0.07   g 5.3 4.0 | 100g Serving* Intake**   kJ 877 658 8400   kcal 213 160 2000   g 11.2 8.4 70   g 6.5 4.9 20   g 24.0 18.0 260   g 22.5 16.9 90   g 0.9 0.07 -   g 5.3 4.0 50 |

\*Per 100ml Serving Equates to 75g