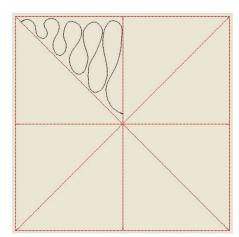

Yes No

Select Mirror-Merge Horizontal and <Enter>

When prompted to merge ... <YES>

Select the new stitching and

Wreath.

Hold the <Ctrl> key and hover until the endpoints meet and press <Enter.> When prompted to merge ... <YES> Delete the red guideline stitching. Select the guilting and adjust the stitch to 3mm. Remove the checkmark for 'Variable Run Length'. Save the design as "My Ribbons" Repeat the process to create a looping quilt design. Open the Guidelines.emb file. Start the digitized line at the top left corner With a 'Left Click.' Then 'Right Click' to finish At the far side of the midpoint almost to the Center. Adjust with Reshape Object.