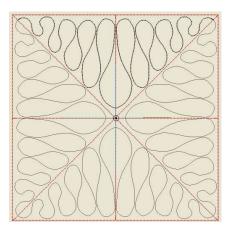

Select the quilting and adjust the stitch to 3mm. Remove the checkmark for '*Variable Run Length*.' Save the design as "My Loops."

Both the finished designs can be downloaded. :)