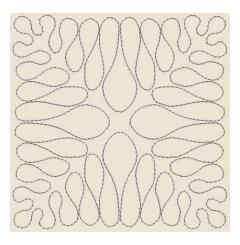

Select the quilting and adjust the stitch to 3mm. Remove the checkmark for '*Variable Run Length*.' Save the design as "My Loops."

Both the finished designs can be downloaded. :)