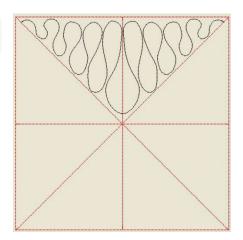

Select the stitching and click on *Reshape* 🥋 *Object* to make adjustments.

With the stitching still selected, open the

Mirror-Merge Toolbox.

Mirror-Merge Horizontal

Do you want to merge the overlapped objects

Yes No

Select Mirror-Merge Horizontal and <Enter>

When prompted to merge ... <YES>

Select the new stitching and

Wreath.

Hold the <Ctrl> key and hover until the endpoints meet and press <Enter.> When prompted to merge ... <YES> Delete the red guideline stitching. Select the guilting and adjust the stitch to 3mm. Remove the checkmark for 'Variable Run Length'. Save the design as "My Ribbons" Repeat the process to create a looping quilt design. Open the Guidelines.emb file. Start the digitized line at the top left corner With a 'Left Click.' Then 'Right Click' to finish At the far side of the midpoint almost to the Center. Adjust with Reshape Object.