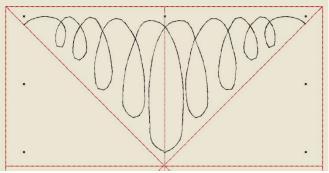

Yes No

Select Mirror-Merge Horizontal and <Enter>

When prompted to merge ... <YES>

Select the new stitching and

Wreath.

Hold the <Ctrl> key and hover until the endpoints meet and press <Enter.> When prompted to merge ... <YES> Delete the red guideline stitching. Select the guilting and adjust the stitch to 3mm. Remove the checkmark for 'Variable Run Length'. Save the design as "My Ribbons" Repeat the process to create a looping quilt design. Open the Guidelines.emb file. Start the digitized line at the top left corner With a 'Left Click.' Then 'Right Click' to finish At the far side of the midpoint almost to the Center. Adjust with Reshape Object.

With the stitching still selected, open the *Mirror-Merge Toolbox*. When prompted to merge ... <YES> Select the *Wreath* and *Merge*. When prompted to merge ... <YES> Delete the red guideline stitching.