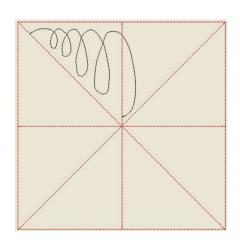

Yes No

Select Mirror-Merge Horizontal and <Enter>

When prompted to merge ... <YES>

Select the new stitching and

Wreath.

Hold the <Ctrl> key and hover until the endpoints meet and press <Enter.> When prompted to merge ... <YES> Delete the red guideline stitching. Select the guilting and adjust the stitch to 3mm. Remove the checkmark for 'Variable Run Length'. Save the design as "My Ribbons" Repeat the process to create a looping quilt design. Open the Guidelines.emb file. Start the digitized line at the top left corner With a 'Left Click.' Then 'Right Click' to finish At the far side of the midpoint almost to the Center. Adjust with Reshape Object.