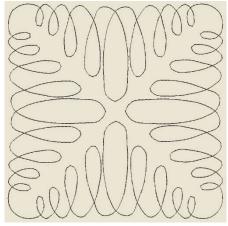

Select the quilting and adjust the stitch to 3mm. Remove the checkmark for '*Variable Run Length*.' Save the design as "My Loops."

Both the finished designs can be downloaded. :)