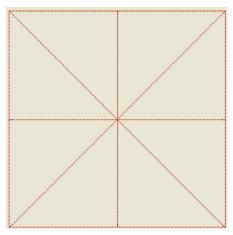

## FREEHAND QUILT DESIGNS

Open the *Digitize Toolbox* and select *Rectangle*. Resize to 6 inches square. Select *Outline* and Color: **RED**.

Select the *Open Object* 😿 tool and Hold the <Ctrl> key and create diagonal Lines from corner to corner.

Using the center point as a guide, create the Lines from the midpoint of each side.

(Or download the Guidelines.emb design.) Select the *Open Object* tool and change to Color: **BLACK**.

With *Outline* selected start with a 'Left Click' At the top left corner then 'Right Click' curves To create a ribbon effect toward the center of the square.