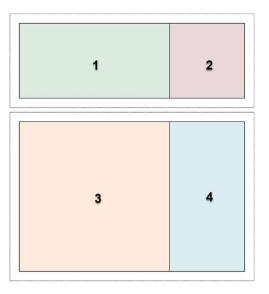

## PIECING

Using  $\frac{1}{4}$ " seams, stitch the  $2\frac{1}{2}$ " x  $2\frac{1}{2}$ " piece to one of the  $2\frac{1}{2}$ " x  $4\frac{1}{2}$ " pieces. Stitch the  $4\frac{1}{2}$ " x  $4\frac{1}{2}$ " piece to the other  $2\frac{1}{2}$ " x  $4\frac{1}{2}$ " piece to make 2 units. Stitch the 2 units together, matching seams.