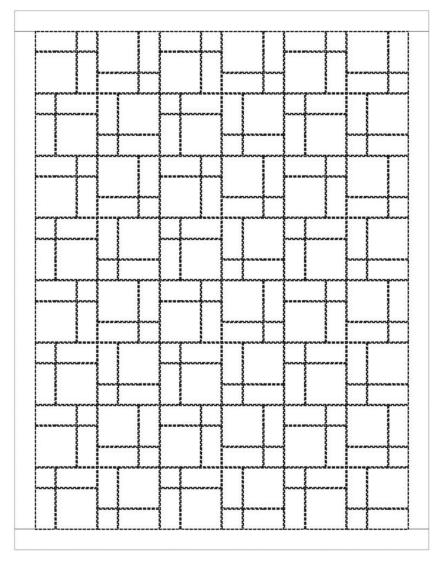

|   | =     | ALL THE | OV   |
| <b>ROTARY CUTTING</b><br><b>A</b> $2\frac{1}{2}$ " x $2\frac{1}{2}$ "                    |   |       | В    |                                           | A |       |         |      |
| <b>B</b> $2\frac{1}{2}$ " x $4\frac{1}{2}$<br><b>C</b> $4\frac{1}{2}$ " x $4\frac{1}{2}$ | _ |       | С    |                                           | В | 34    | F       |      |

## PIECING

Using  $\frac{1}{4}$ " seams, stitch the  $2\frac{1}{2}$ " x  $2\frac{1}{2}$ " piece to one of the  $2\frac{1}{2}$ " x  $4\frac{1}{2}$ " pieces. Stitch the  $4\frac{1}{2}$ " x  $4\frac{1}{2}$ " piece to the other  $2\frac{1}{2}$ " x  $4\frac{1}{2}$ " piece to make 2 units. Stitch the 2 units together, matching seams.

Arrange the blocks together following the diagram below.







## **BORDER & BINDING**

Cut 2<sup>1</sup>/<sub>2</sub>" strips from the remaining **FABRIC A** 

for both the quilt border and the binding.

BACKING: 11/2 Yard (45")

## FINAL DIMENSIONS

40" x 52"