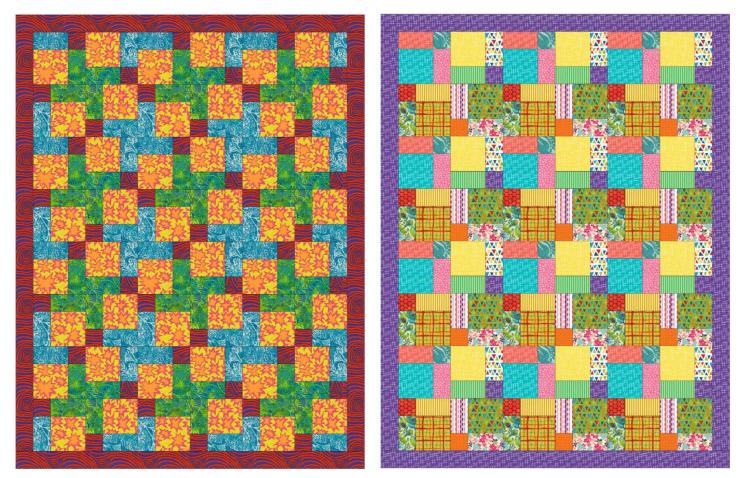

## Scrap Quilt – Mandie Whitlatch

Instructions are given for the first colorway (4 fabrics total.) The quilt also turns out nicely with a variety of scrap fabrics.

| Fabric width 45"                                                                         |   | # Pie | eces | Yardage                                   |   |       |         |      |
|------------------------------------------------------------------------------------------|---|-------|------|-------------------------------------------|---|-------|---------|------|
|                                                                                          | A | 52    |      | 1 Yard (Also used for border and binding) |   |       |         |      |
|                                                                                          | В | 48    |      | 1/2 Yard                                  |   | light | medium  | dark |
| AN AN                                                                                    | С | 48    | :    | <sup>3</sup> ⁄4 Yard                      |   | N AL  |         |      |
|                                                                                          | В | 48    |      | 1/2 Yard                                  |   | =     | ALL THE | OV   |
| <b>ROTARY CUTTING</b><br><b>A</b> $2\frac{1}{2}$ " x $2\frac{1}{2}$ "                    |   |       | В    |                                           | A |       |         |      |
| <b>B</b> $2\frac{1}{2}$ " x $4\frac{1}{2}$<br><b>C</b> $4\frac{1}{2}$ " x $4\frac{1}{2}$ | _ |       | С    |                                           | В | 34    | F       |      |