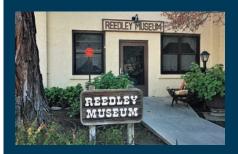

# **REEDLEY HISTORICAL MUSEUM 1752** 10th Street (559) 638-1913

Situated in a 100-year-old building that was Reedley's first City Hall, Reedley Historical Society and Museum celebrates the town's rich history. Its offering includes Native American artifacts, antiques, farm equipment and other exhibits that honor the area's diversity. Admission is just a dollar for adults and 50 cents for kids, and it's open Tuesday and Saturday mornings from 9 a.m. to 12 p.m.