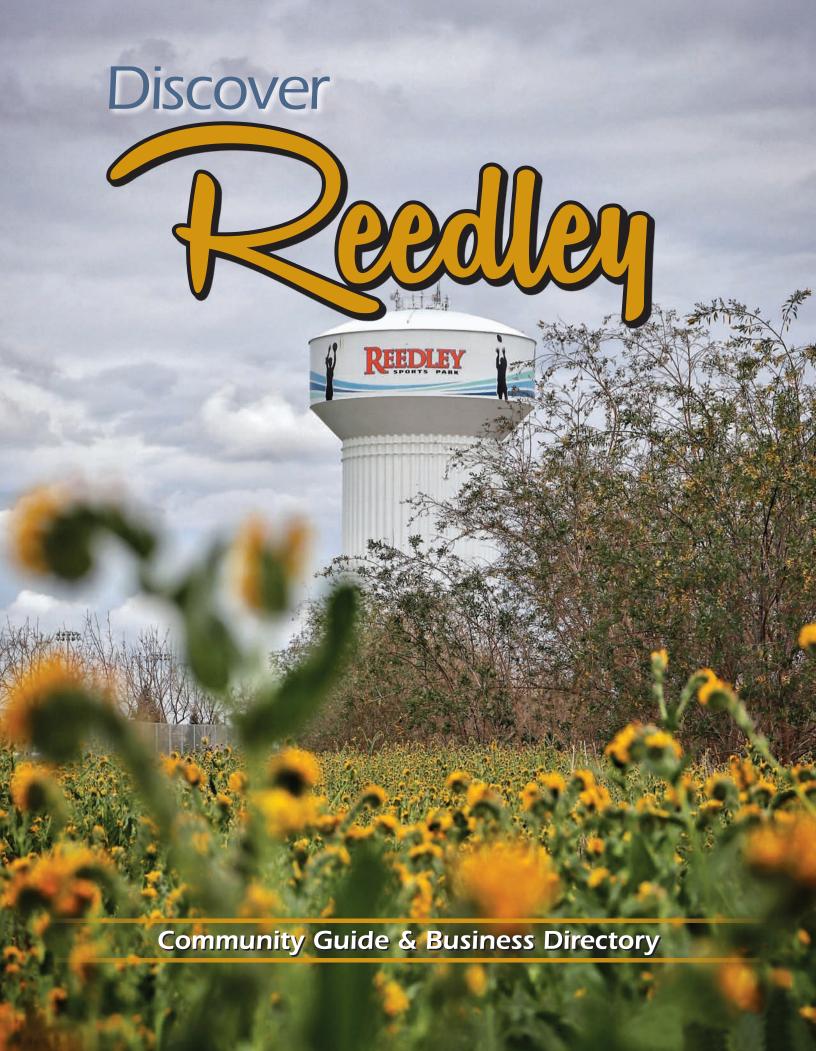

# WELCOME TO REPORT TO A SECOND METERS OF THE PROPERTY OF THE PR

Velcome to friendly Reedley, California. Named after wheat baron Thomas Law Reed, Reedley is known as "The World's Fruit Basket" because more fresh fruit is grown and shipped from here than any other place in the world. With the Kings River flowing through it, Reedley is a vibrant and sophisticated city and is a popular stop for both national and international tourists visiting Kings Canyon and Sequoia National Parks.

# **REEDLEY WATER TOWERS**

Clean, pure water was hard to keep in Reedley until the twin water towers were built. The first of these tanks was built in 1914 at a cost of \$4,950. The second was built in 1923 at a cost of \$6,599. Each tank has the capacity to contain 60,000 gallons of water. The towers underwent a major rehabilitation project during the summer of 2022.