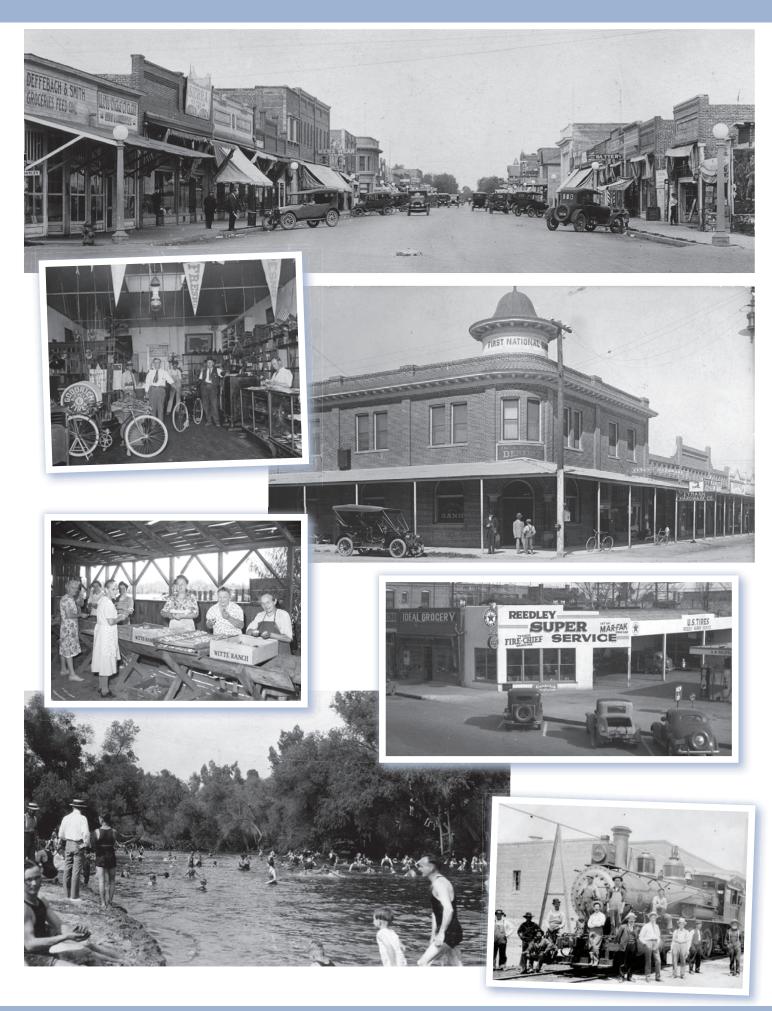

# DFFDIFY TIL

TL. REED FAMILY

or hundreds of years before the arrival of white settlers, the San Joaquin Valley was home to a group of Native Americans known as the Yokuts. The Yokuts were a peaceful group, who lived along the Kings River in villages where they hunted, fished, and gathered their food.

The first white settlement, in the area that we now call Reedley, was established by the James Smith family in 1855. The Smiths operated a ferry service and hotel on the east bank of the Kings River, near today's Olson Avenue Bridge, until 1874.

In 1884, ten years after the ferry and hotel closed, a Civil War veteran from Ohio named Thomas Law Reed, arrived with his family from Yolo County to farm wheat. Reed was encouraged to move to the Reedley area

by the 76 Land and Water Company. He was impressed by the possibilities of irrigation and purchased land from the company. Soon he was farming 12,000 acres between the King's River and Smith Mountain.

In 1888, the Southern Pacific Railroad built a branch line through the area. Reed deeded a half-interest in a 360-acre town site to the railroad and in return they established a depot. The railroad named the new town "Reedley" in honor of Reed.

The rich land surrounding Reedley was dry a good part of the year, but the river made irrigation possible. Canals were built and during the 1890s wheat growing began to fade. Farmers turned to the more profitable work of growing grapes and tree fruit. The attraction was immediate, and settlers arrived from all parts of the world. Vineyards and orchards flourished. In time, Reedley became known as, "The World's Fruit Basket."

In 1913, twenty-five years after the town's founding, Reedley was incorporated. Today, Reedley is Fresno County's fourth largest city with a population of 26,087 - all because of the vision and hard work of early day pioneers, and of the many who followed.