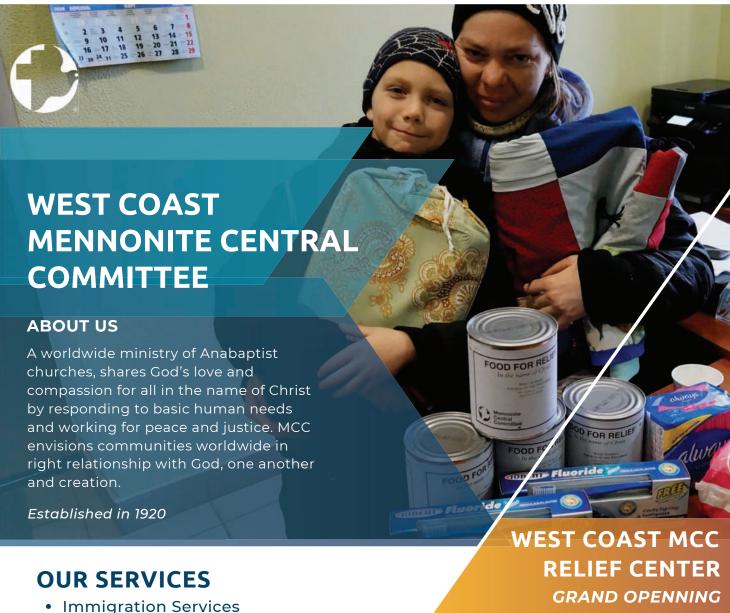

# **MENNONITE QUILT CENTER** 1012 G Street (559) 638-3560

Mennonite Central Committee (MCC), a worldwide ministry of Anabaptist churches, shares God's love and compassion for all in the name of Christ by responding to basic human needs and working for peace and justice. Services they provide include Global Relief Kits, Quilting, Sewing, Visual Arts, Immigration Services, and Young Adults Programs. The relief center is home to a Quilting Museum, where many different quilts are on display. It is open Tuesday and Thursday to the public.

# Mennonite Quilt Center

1012 G Street Reedlev 559-638-3560

**COME MAKE A KIT THAT IMPACTS THE GLOBAL COMMUNITY!** 

**SPRING OF 2023** 1012 G Street

Relief Kits

Quilting & Sewing

Visual Arts

**Volunteer Opportunities** 

Coffee & Community Area (

Palm Village Retirement
Community is celebrating it's
80th year of providing
senior living and care.