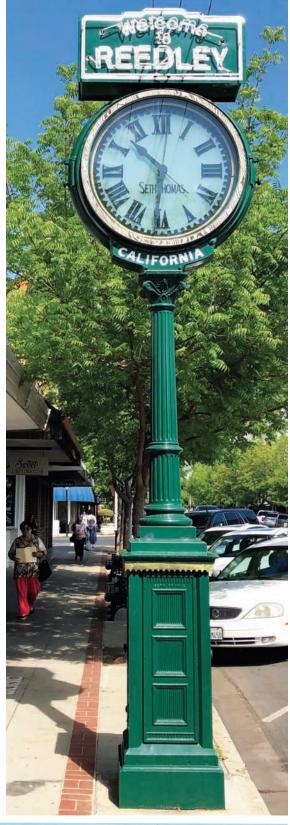

# **OLD SETH**

This beautiful town clock is in the 1100 block of G Street and was crafted by Hie Seth Thomas Clock Company. M.A. Furlong, a jeweler in town ordered the clock in 1920, and it arrived in Reedley in 1921. The cost was \$1,000 plus freight. The clock underwent restoration in 2009.