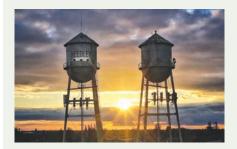

# **REEDLEY WATER TOWERS**

Clean, pure water was hard to keep in Reedley until the twin water towers were built. The first of these tanks was built in 1914 at a cost of \$4,950. The second was built in 1923 at a cost of \$6,599. Each tank has the capacity to contain 60,000 gallons of water. The towers underwent a major rehabilitation project during the summer of 2022.