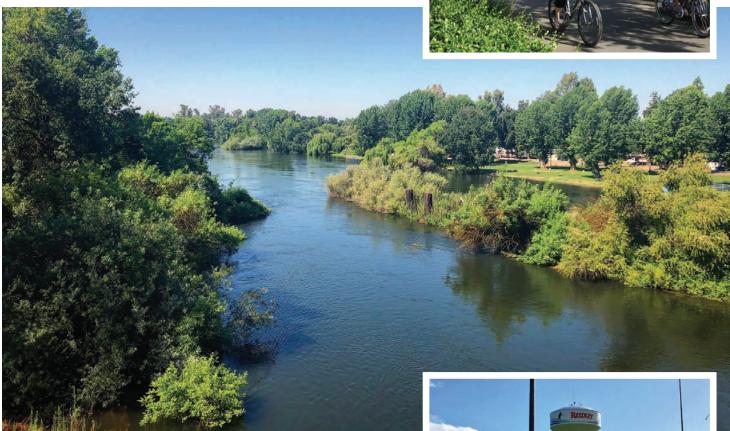

# THE KINGS RIVER & REEDLEY BEACH

Reedley sits along the banks of the Kings River, and its inland beach attracts swimmers, fishers, boaters, and water-skiing enthusiasts. Riverside parks delight families and friends looking for a place to park their picnics basket. Enjoy a float on the Kings River. Try the stretch from Goodfellow Bridge to the Wakehouse camping area, or for a longer ride, continue to Reedley Beach.