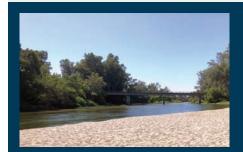

# THE KINGS RIVER & REEDLEY BEACH

Reedley sits along the banks of the Kings River, and its inland beach attracts swimmers, fishers, boaters, and water-skiing enthusiasts. Riverside parks delight families and friends looking for a place to park their picnics basket. Enjoy a float on the Kings River. Try the stretch from Goodfellow Bridge to the Wakehouse camping area, or for a longer ride, continue to Reedley Beach.