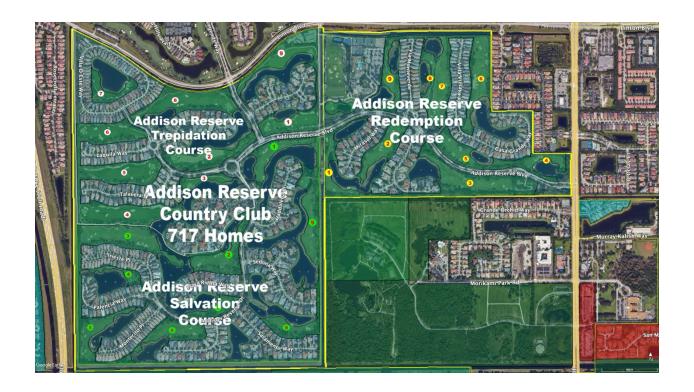

David Remland Broker Associate 5820 N Federal Hwy Boca Raton FL 33487 (561) 809-8610 david@davidremland.ai

**Units: 717** 

Elementary School: Sunrise Park Middle School: Eagles Landing High School: Olympic Heights

#### PARTIAL GOLF MEMBERSHIP:

Joining Fee \$140,000

Operating Dues (non-taxable): \$23,859 Capital Dues (non-taxable): \$1,830

TOTAL DUES: \$25,690

Three 9-hole championship golf courses; a 35,000 square foot Lifestyle Complex and 70,000 square foot clubhouse.