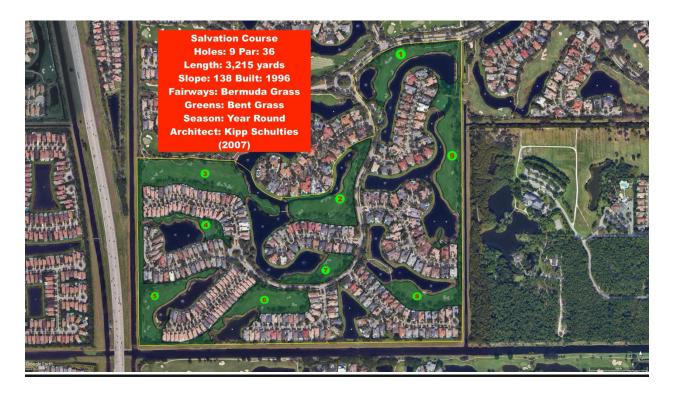

David Remland Broker Associate 5820 N Federal Hwy Boca Raton FL 33487 (561) 809-8610 david@davidremland.ai



**Units: 717** 

Elementary School: Sunrise Park Middle School: Eagles Landing High School: Olympic Heights

#### Membership Dues & Fees 2024:

#### FULL GOLF MEMBERSHIP:

Joining Fee \$250,000

Operating Dues (taxable): \$34,085 Capital Dues (non-taxable): \$2,615

Tax: \$715.79

TOTAL DUES: \$37,415

#### PARTIAL GOLF MEMBERSHIP:

Joining Fee \$140,000

Operating Dues (non-taxable): \$23,859 Capital Dues (non-taxable): \$1,830

TOTAL DUES: \$25,690



Three 9-hole championship golf courses; a 35,000 square foot Lifestyle Complex and 70,000 square foot clubhouse.



## **Redemption Course**





### **Salvation Course**



# **Trepidation Course**



\*\*\*This is to inform you that the information provided here is intended for general knowledge and should not be solely relied on. Please consult with the country club membership committee for specific pricing related to your situation.