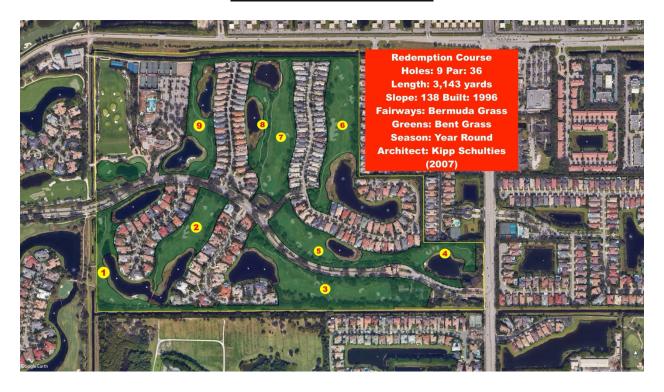

David Remland Broker Associate 5820 N Federal Hwy Boca Raton FL 33487 (561) 809-8610 david@davidremland.ai



**Units: 717** 

Elementary School: Sunrise Park Middle School: Eagles Landing High School: Olympic Heights

#### Membership Dues & Fees 2024:

#### FULL GOLF MEMBERSHIP:

Joining Fee \$250,000

Operating Dues (taxable): \$34,085 Capital Dues (non-taxable): \$2,615

Tax: \$715.79

TOTAL DUES: \$37,415

#### PARTIAL GOLF MEMBERSHIP:

Joining Fee \$140,000

Operating Dues (non-taxable): \$23,859 Capital Dues (non-taxable): \$1,830

TOTAL DUES: \$25,690



Three 9-hole championship golf courses; a 35,000 square foot Lifestyle Complex and 70,000 square foot clubhouse.



## **Redemption Course**





### **Salvation Course**



# **Trepidation Course**



\*\*\*This is to inform you that the information provided here is intended for general knowledge and should not be solely relied on. Please consult with the country club membership committee for specific pricing related to your situation.