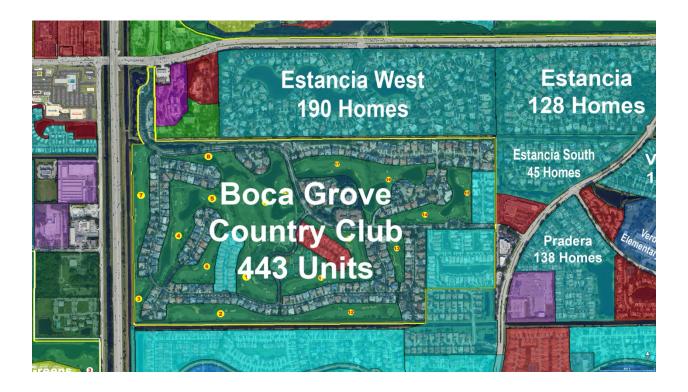

David Remland Broker Associate 5820 N Federal Hwy Boca Raton FL 33487 (561) 809-8610 david@davidremland.ai

**Units: 443** 

Elementary School: Del Prado

Middle School: Omni

High School: Spanish River