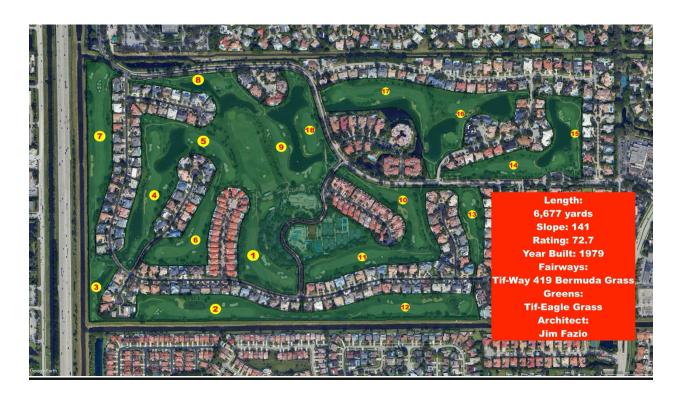

David Remland Broker Associate 5820 N Federal Hwy Boca Raton FL 33487 (561) 809-8610 david@davidremland.ai

**Units: 443** 

Elementary School: Del Prado

Middle School: Omni

High School: Spanish River