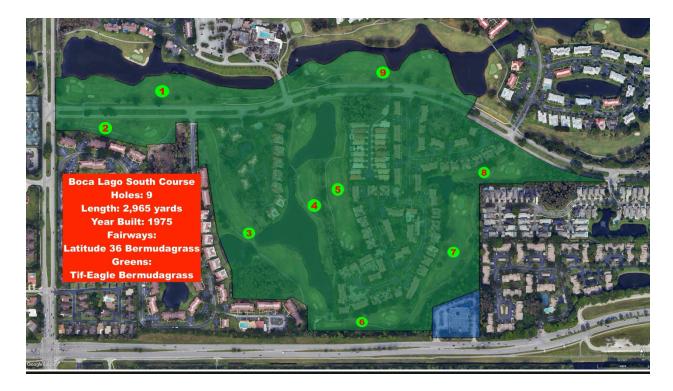

David Remland Broker Associate 5820 N Federal Hwy Boca Raton FL 33487 (561) 809-8610 david@davidremland.ai



Units: 1,696

Elementary School: Del Prado Middle School: Omni High School: Spanish River

## Membership Fees 2024:

Summer Memberships: Single: \$2,500 Family: \$3,500

Full Golf Membership Single: Initiation Fee: \$11,500 Monthly Dues: \$700

Full Golf Family Membership: Initiation Fee: \$17,600 Monthly Dues: \$950

Full Social Memberships: Full Social Single: \$4,400 + \$400 Monthly Full Social Family: \$6,900 + \$525 Monthly



## Clubhouse: 7144 Boca Pointe Dr. Boca Raton, FL 33433 561-864-8500 (Call for other memberships)









\*\*\*This is to inform you that the information provided here is intended for general knowledge and should not be solely relied on. Please consult with the country club membership committee for specific pricing related to your situation.