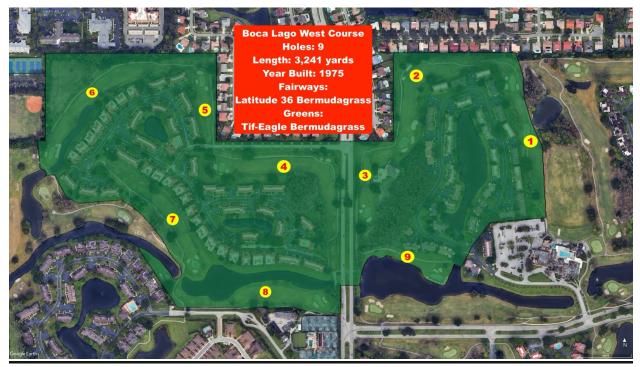

David Remland Broker Associate 5820 N Federal Hwy Boca Raton FL 33487 (561) 809-8610 david@davidremland.ai



Units: 1,696

Elementary School: Del Prado Middle School: Omni High School: Spanish River

## Membership Fees 2024:

Summer Memberships: Single: \$2,500 Family: \$3,500

Full Golf Membership Single: Initiation Fee: \$11,500 Monthly Dues: \$700

Full Golf Family Membership: Initiation Fee: \$17,600 Monthly Dues: \$950

Full Social Memberships: Full Social Single: \$4,400 + \$400 Monthly Full Social Family: \$6,900 + \$525 Monthly



## Clubhouse: 7144 Boca Pointe Dr. Boca Raton, FL 33433 561-864-8500 (Call for other memberships)









\*\*\*This is to inform you that the information provided here is intended for general knowledge and should not be solely relied on. Please consult with the country club membership committee for specific pricing related to your situation.