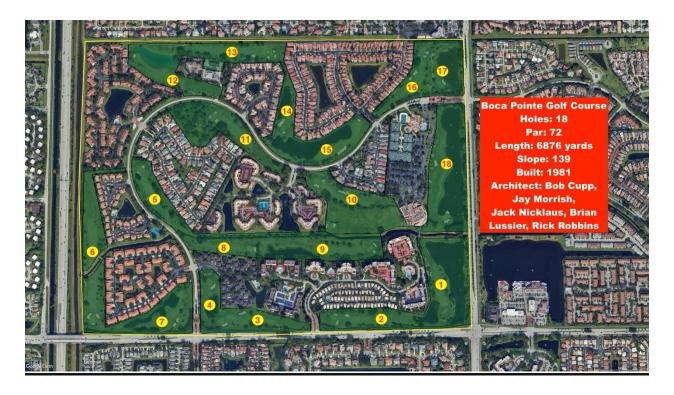

David Remland Broker Associate 5820 N Federal Hwy Boca Raton FL 33487 (561) 809-8610 david@davidremland.ai



Units: 3,423

Elementary School: Del Prado

Middle School: Omni

High School: Spanish River

## Membership Fees 2024:

Initiation Fee: \$6,000 Sports & Social - \$10,950

Executive Sports & Social - \$7,500

Initiation Fee: \$12,500

Golf: \$18,500

Executive Golf: \$14,000

Initiation Fee: \$6,500

Seasonal Sports & Social: \$6,950

Initiation Fee: \$15,000 Seasonal Golf: \$12,950

Clubhouse: 7144 Boca Pointe Dr. Boca Raton, FL 33433 561-864-8500







\*\*\*This is to inform you that the information provided here is intended for general knowledge and should not be solely relied on. Please consult with the country club membership committee for specific pricing related to your situation.