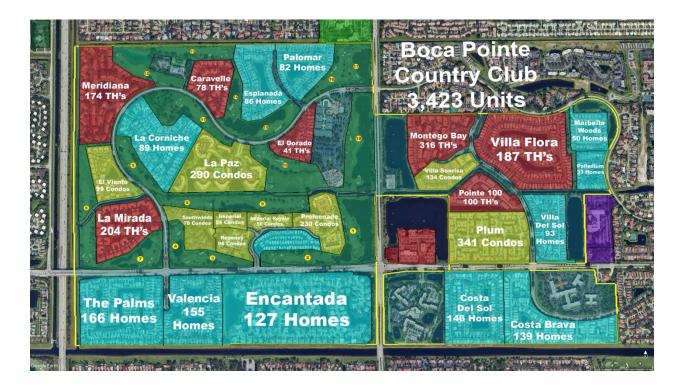

David Remland Broker Associate 5820 N Federal Hwy Boca Raton FL 33487 (561) 809-8610 david@davidremland.ai

Units: 3,423

Elementary School: Del Prado

Middle School: Omni

High School: Spanish River