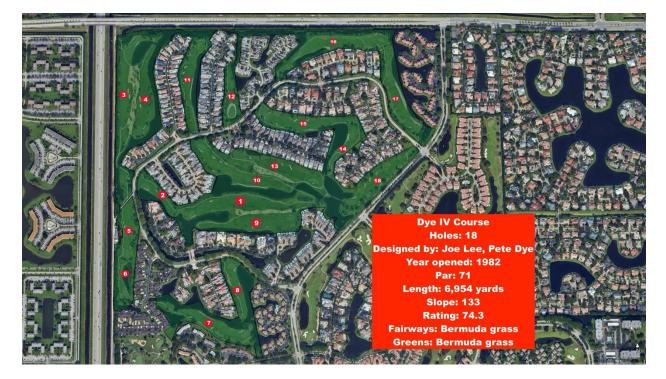

David Remland Broker Associate 5820 N Federal Hwy Boca Raton FL 33487 (561) 809-8610 david@davidremland.ai



BASE MEMBERSHIP:

Social Family or Individual \$18,040.22

ADD-ON MEMBERSHIPS (not applicable unless accompanied by Base Social Membership) Racquet Family: \$1,835.05 \*Sports Individual: \$1,369.60 \*\*Golf Family: \$5,077.15 Individual: \$3,734.30

Above Dues and Fees Include 7% Sales Tax

(561) 488-6934 Email: membership@bocawestcc.org







## **Dye IV Course**



Fazio II Course





## Palmer I Course



Palmer III Course



\*\*\*This is to inform you that the information provided here is intended for general knowledge and should not be solely relied on. Please consult with the country club membership committee for specific pricing related to your situation.