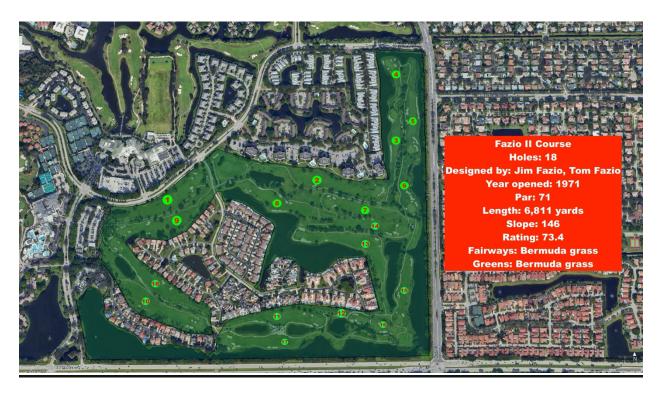

David Remland Broker Associate 5820 N Federal Hwy Boca Raton FL 33487 (561) 809-8610 david@davidremland.ai



BASE MEMBERSHIP:

Social Family or Individual \$18,040.22

ADD-ON MEMBERSHIPS (not applicable unless accompanied by Base Social Membership) Racquet Family: \$1,835.05 \*Sports Individual: \$1,369.60 \*\*Golf Family: \$5,077.15 Individual: \$3,734.30

Above Dues and Fees Include 7% Sales Tax

(561) 488-6934 Email: membership@bocawestcc.org







## **Dye IV Course**



Fazio II Course





## Palmer I Course



Palmer III Course



\*\*\*This is to inform you that the information provided here is intended for general knowledge and should not be solely relied on. Please consult with the country club membership committee for specific pricing related to your situation.