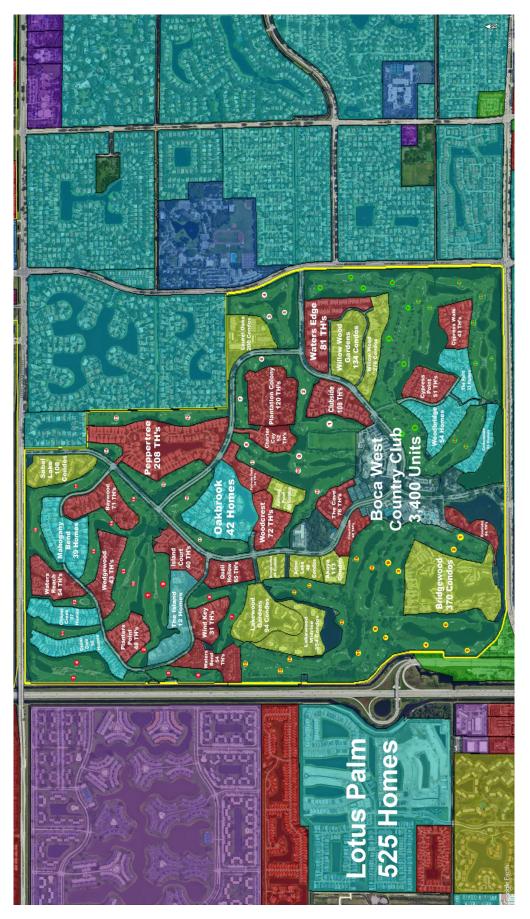

David Remland Broker Associate 5820 N Federal Hwy Boca Raton FL 33487 (561) 809-8610 david@davidremland.ai



BASE MEMBERSHIP:

Social Family or Individual \$18,040.22

ADD-ON MEMBERSHIPS (not applicable unless accompanied by Base Social Membership) Racquet Family: \$1,835.05 \*Sports Individual: \$1,369.60 \*\*Golf Family: \$5,077.15 Individual: \$3,734.30

Above Dues and Fees Include 7% Sales Tax

(561) 488-6934 Email: membership@bocawestcc.org







## **Dye IV Course**



Fazio II Course





## Palmer I Course



Palmer III Course



\*\*\*This is to inform you that the information provided here is intended for general knowledge and should not be solely relied on. Please consult with the country club membership committee for specific pricing related to your situation.