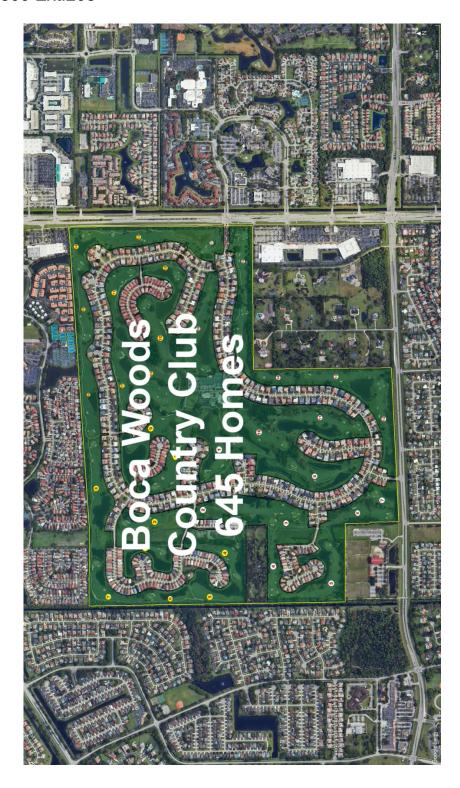

David Remland Broker Associate 5820 N Federal Hwy Boca Raton FL 33487 (561) 809-8610 david@davidremland.ai

**Units: 645** 

Elementary School: Sandpiper Shores

Middle School: Loggers Run High School: West Boca