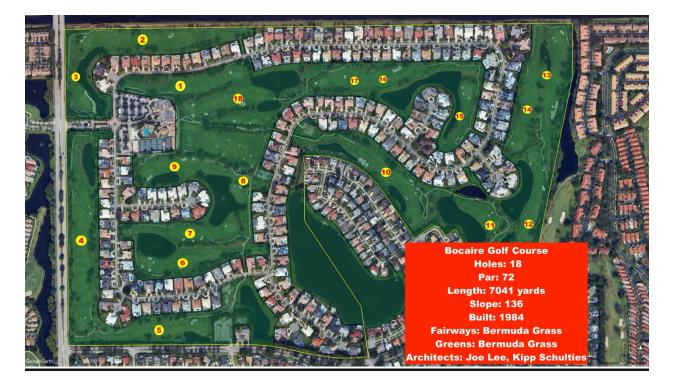

David Remland Broker Associate 5820 N Federal Hwy Boca Raton FL 33487 (561) 809-8610 david@davidremland.ai

Units: 240

Elementary School: Calusa Middle School: Omni High School: Spanish River