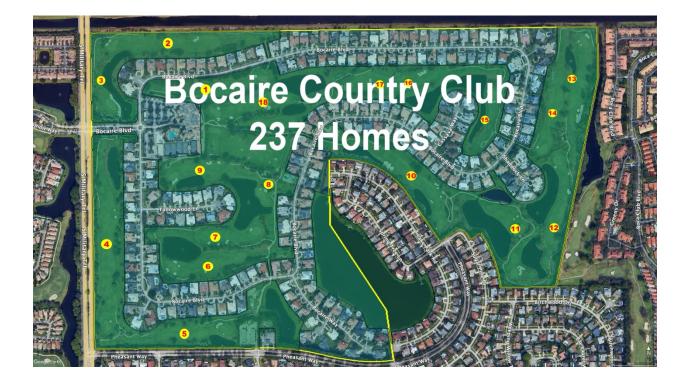

David Remland Broker Associate 5820 N Federal Hwy Boca Raton FL 33487 (561) 809-8610 david@davidremland.ai

Units: 240

Elementary School: Calusa Middle School: Omni High School: Spanish River