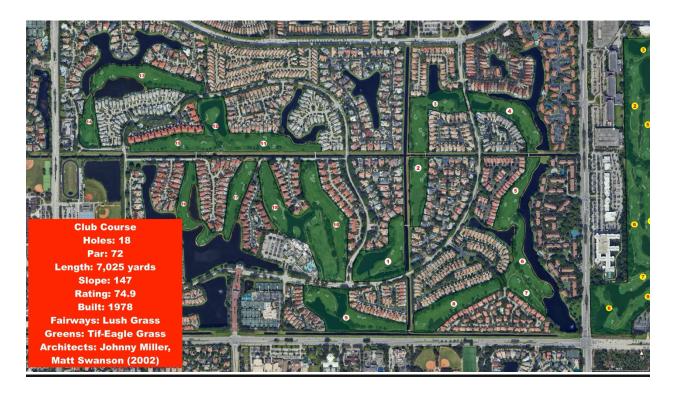

David Remland Broker Associate 5820 N Federal Hwy Boca Raton FL 33487 (561) 809-8610 david@davidremland.ai



Units: 1600

Elementary School: Calusa Middle School: Omni Middle High School: Spanish River

## Membership Fees 2024:

Non-Refundable Capital Contribution Fees Sports \$90,000 New Course Golf \$110,000 Old Course Golf \$130,000

Annual Dues: (+7% Tax)

Sports: \$17,287

Club Course Golf: \$19,937 Old Course Golf: \$24,637

Clubhouse:

2401 Willow Springs Drive Boca Raton, Florida 33496







## **Club Course**



## **Old Course**



\*\*\*This is to inform you that the information provided here is intended for general knowledge and should not be solely relied on. Please consult with the country club membership committee for specific pricing related to your situation.