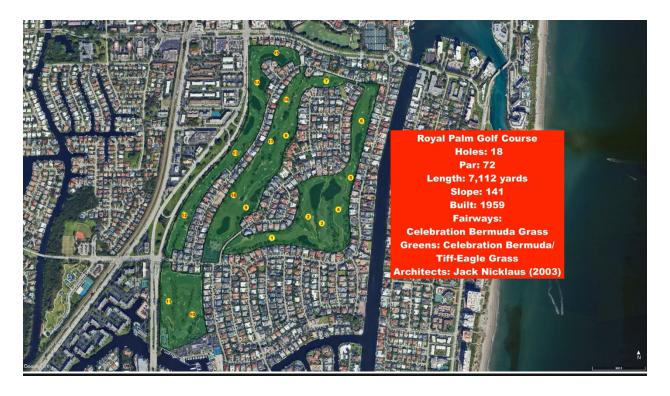

David Remland Broker Associate 5820 N Federal Hwy Boca Raton FL 33487 (561) 809-8610 david@davidremland.ai



Units: 700

Elementary School: Boca Raton Middle School: Boca Raton High School: Boca Raton

## Membership Fees 2024:

Capital Contributions: Golf Membership has an initiation fee of \$210,000 Social Membership is \$75,000.

Annual Dues: Golf: \$30,000 Social: \$22,000

Clubhouse: 199 Royal Palm Way Boca Raton, FL 33432 561-395-2100







\*\*\*This is to inform you that the information provided here is intended for general knowledge and should not be solely relied on. Please consult with the country club membership committee for specific pricing related to your situation.