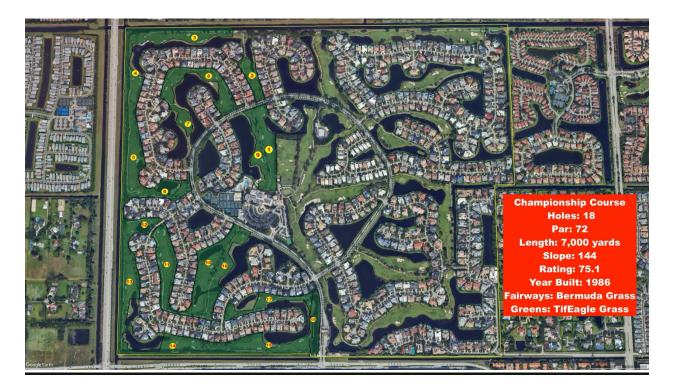

David Remland Broker Associate 5820 N Federal Hwy Boca Raton FL 33487 (561) 809-8610 david@davidremland.ai



**Units: 739** 

Elementary School: Calusa Middle School: Omni Middle High School: Spanish River

## Membership Fees 2024:

Capital Contribution: \$300,000 (non-refundable) Annual membership: \$35,640 (plus 7% tax). Annual Debt Repayment Assessment of \$6,000 Annual Restaurant Contribution of \$5,760 Annual food and beverage minimum of \$2400. Annual Club Access Fee is \$2760 Annual Holiday Fund is \$250 Annual Spa minimum is \$300

Clubhouse:

17557 Claridge Oval W. Boca Raton, FL 33496 (561) 451-4900







## **Championship Course**



## **Palmer Course**



\*\*\*This is to inform you that the information provided here is intended for general knowledge and should not be solely relied on. Please consult with the country club membership committee for specific pricing related to your situation.