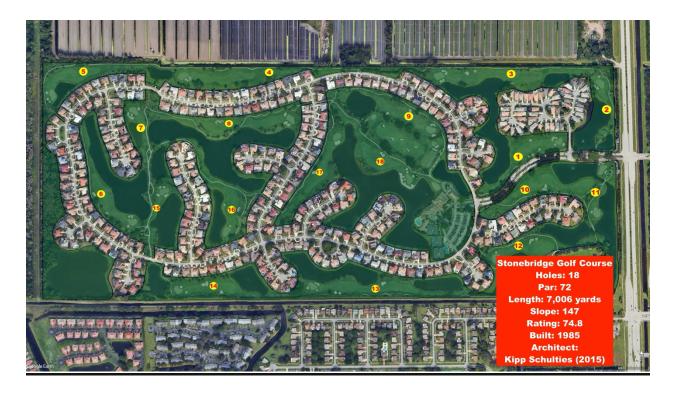

David Remland Broker Associate 5820 N Federal Hwy Boca Raton FL 33487 (561) 809-8610 david@davidremland.ai

**Units: 398** 

Elementary School: Sunrise Park Middle School: Eagles Landing High School: Olympic Heights