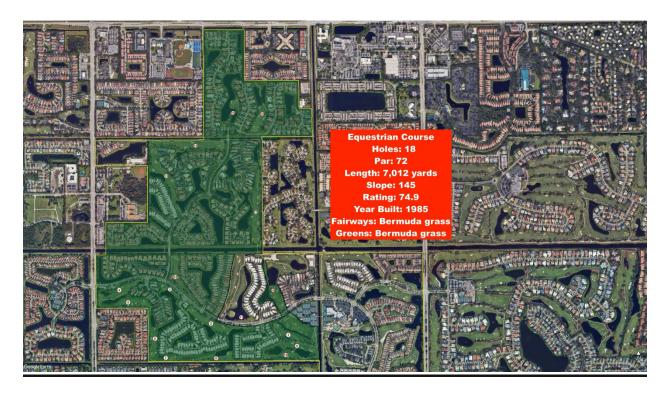

David Remland Broker Associate 5820 N Federal Hwy Boca Raton FL 33487 (561) 809-8610 david@davidremland.ai



Units: 1,709

Elementary School: Calusa Middle School: Omni Middle High School: Spanish River

## Membership Fees 2024:

**Capital Contribution:** 

AII: \$150,000

Annual Dues: Social: \$24,600

Social w/ Golf: \$35,676 Social Full: \$38,124

Clubhouse:

5400 Champion Blvd. Boca Raton, Fl 33496 (561) 995-1200







## **Equestrian Course**



## **Club Course**



\*\*\*This is to inform you that the information provided here is intended for general knowledge and should not be solely relied on. Please consult with the country club membership committee for specific pricing related to your situation.