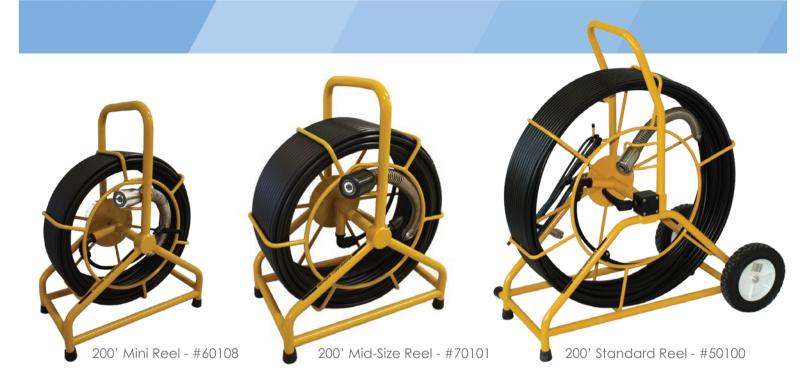

# HATHORN PUSH REEL OPTIONS

#### PICK THE COMBINATION THAT'S RIGHT FOR YOU

## **PUSH RODS**

- 1 /2" Diameter Premium Spiral Wound 200'/300'/400'
- .400" Diameter Premium Spiral Wound 200'