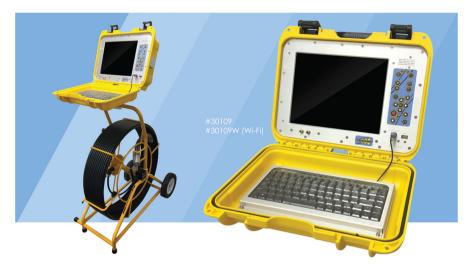

## MAGNUM M12

The Magnum M12 Controller has the largest and brightest monitor in the industry. Its stunning picture quality and high contrast reveal images like no other. See what you have been missing!

#### KEY FEATURES

- Audio and Video Out Jacks
- 12" Daylight Readable Monitor
- Click Touch Controls
- Record to USB Drive
- One Touch Recording with Pause Key
- Mpeg Format
- 16 Pages of Text Writing

- On Screen Footage Counter
- Adjustable Lighting Controls
- Voice Over Recording (Built In)
- Rename Files on Stick After Recorded
- 512Hz Sonde
- Lithium Ion battery
- Low battery alarm
- Battery level indicator