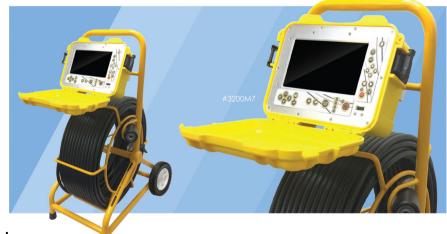

## MAGNUM M7

Compact and light weight (only 29 pounds) the M7 is packed with features and fits pipe sizes ranging from 1.5" to 6" depending on push rod and camera configuration.

# **KEY FEATURES**

- 7.4" Monitor with Acrylic Shield
- USB Recording
- 2 Hour Lithium Battery
- On-Screen Footage Counter

• 512Hz Sonde Transmitter

- Adjustable Lighting
- Text Writing