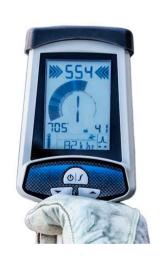

w battery alarm
- Battery level indicator

## MAGNUM M7

Compact and light weight (only 29 pounds) the M7 is packed with features and fits pipe sizes ranging from 1.5" to 6" depending on push rod and camera configuration.

# **KEY FEATURES**

- 7.4" Monitor with Acrylic Shield
- USB Recording
- 2 Hour Lithium Battery
- On-Screen Footage Counter



• 512Hz Sonde Transmitter

- Adjustable Lighting
- Text Writing



# HATHORN PUSH REEL OPTIONS



#### PICK THE COMBINATION THAT'S RIGHT FOR YOU

### CAMERAS HEADS

- Self Leveling 1 .68" Diameter
- Mini Camera 1.23" Diameter
- Micro Camera .875" Diameter
- Ultra light weight self leveling also available.

## **PUSH RODS**

- 1 /2" Diameter Premium Spiral Wound 200'/300'/400'
- .400" Diameter Premium Spiral Wound 200'

# LOCATORS ALSO AVAILABLE