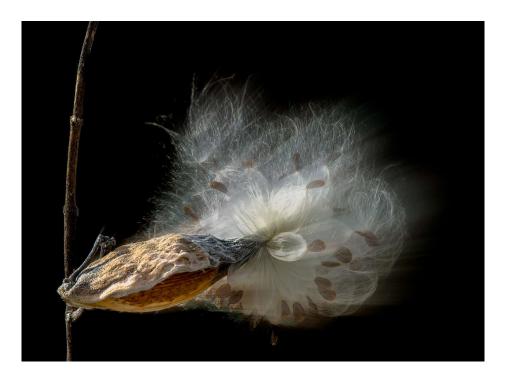

## SPS March 2025 Competition Results

**Bryan Williams** 

#### Color A 4<sup>th</sup> Place



- Red Rose Drenched 1959
- Bob Legg

#### Color A 3<sup>rd</sup> Place



- Golden Hour
- Wally Shaw

## Color A 2<sup>nd</sup> Place

• Milkweed Seeds 4002

• Bob Legg



## Color A 1<sup>st</sup> Place

- Skyline Burns
- Jeff Fleisher



#### Mono A Honorable Mention



- Follow Me Into The Woods 84
- Bob Legg

#### Mono A 3<sup>rd</sup> Place



- Blandy Building
- Wally Shaw

## Mono A 2<sup>nd</sup> Place

• Tree of Buoys

• Ellen Zimmerman



## Mono A 1<sup>st</sup> Place

• Milkweed Explosion 735

• Bob Legg





Creative A Honorable Mention

MoPoP Spheres Bryan Williams

### Creative A 3<sup>rd</sup> Place

- Moon + Tower
- Wally Shaw



### Creative A 2<sup>nd</sup> Place

- Hydranger Zooms 44
- Bob Legg



## Creative A 1<sup>st</sup> Place

- Divine Light
- Ellen Zimmerman



### Color B Honorable Mention

- Cape Lookout Light
- Mary Beth Compton





#### Color B 3<sup>rd</sup> Place

- Lydia's Blur
- Jim White

#### Color B 2<sup>nd</sup> Pla