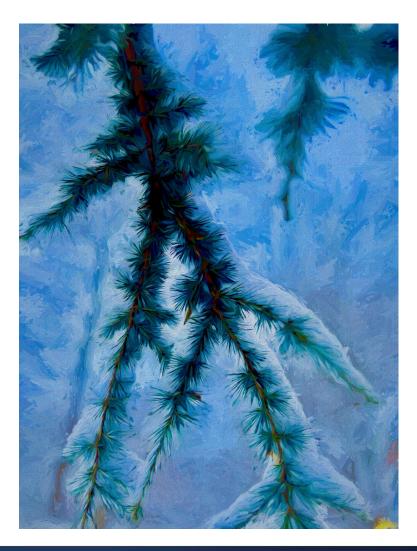

sup>st</sup> Place

- Divine Light
- Ellen Zimmerman



### Color B Honorable Mention

- Cape Lookout Light
- Mary Beth Compton





#### Color B 3<sup>rd</sup> Place

- Lydia's Blur
- Jim White

#### Color B 2<sup>nd</sup> Place



- Red
- Steve Sosson

## Color B 1<sup>st</sup> Place

- Betty Boop Car Hop
- Jim White



#### Mono B Honorable Mention



- Light & Keeper's Cottage
- Mary Beth Compton

### Mono 3<sup>rd</sup> Place



- Hope For Spring
- Melissa Zukowski



### Mono B 2<sup>nd</sup> Place

- Caroline's Moody Pier
- Jim White



#### Mono B 1<sup>st</sup> Place

- Dove, Interrupted
- Melissa Zukowski

### Creative B 3<sup>rd</sup> Place (tie)

- Aflame
- Janet Tennyson





- Wings
- Tanya Barton

### Creative B 2<sup>nd</sup> Place



- Spinner in Snow
- Mary Beth Compton



### Creative B 1<sup>st</sup> Place

- Snow Branch
- Mary Beth Compton

# Congratulations Winners!

March 2025 Shenandoah Photo Society