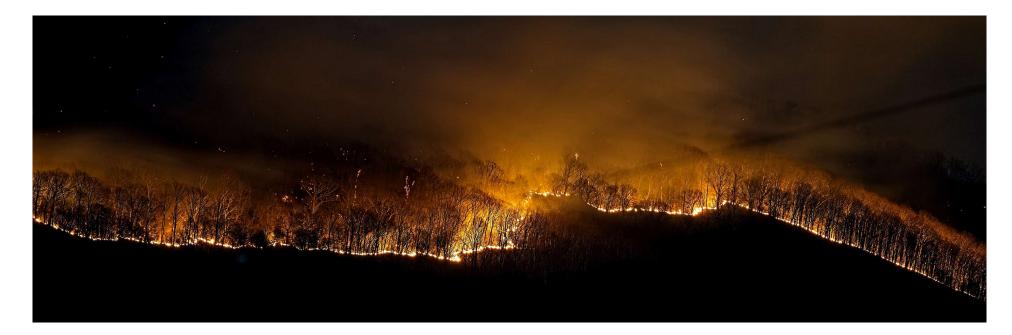

## SPS March 2025 Competition Results

**Bryan Williams** 

#### Color A 4<sup>th</sup> Place



- Red Rose Drenched 1959
- Bob Legg

#### Color A 3<sup>rd</sup> Place



- Golden Hour
- Wally Shaw

## Color A 2<sup>nd</sup> Place

• Milkweed Seeds 4002

• Bob Legg



## Color A 1<sup>st</sup> Place

- Skyline Burns
- Jeff Fleisher



#### Mono A Honorable Mention



- Follow Me Into The Woods 84
- Bob Legg

#### Mono A 3<sup>rd</sup> Place



- Blandy Building
- Wally Shaw

## Mono A 2<sup>nd</sup> Place

• Tree of Buoys

• Ellen Zimmerman



## Mono A 1<sup>st</sup> Place

• Milkweed Explosion 735

• Bob Legg





Creative A Honorable Mention

MoPoP Spheres Bryan Williams

### Creative A 3<sup>rd</sup> Place

- Moon + Tower
- Wally Shaw



### Creative A 2<sup>nd</sup> Place

- Hydranger Zooms 44
- Bob Legg



## Creative A 1<sup>st</sup> Place

- Divine Light
- Ellen Zimmerman



### Color B Honorable Mention

- Cape Lookout Light
- Mary Beth Compton





#### Color B 3<sup>rd</sup> Place

- Lydia's Blur
- Jim White

#### Color B 2<sup>nd</sup> Place



- Red
- Steve Sosson

## Color B 1<sup>st</sup> Place

- Betty