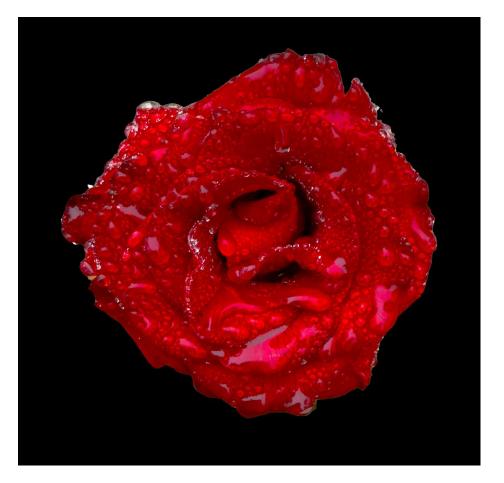

## SPS March 2025 Competition Results

**Bryan Williams** 

#### Color A 4<sup>th</sup> Place



- Red Rose Drenched 1959
- Bob Legg

#### Color A 3<sup>rd</sup> Place



- Golden Hour
- Wally Shaw

## Color A 2<sup>nd</sup> Place

• Milkweed Seeds 4002

• Bob Legg



## Color A 1<sup>st</sup> Place

- Skyline Burns
- Jeff Fleisher



#### Mono A Honorable Mention



- Follow Me Into The Woods 84
- Bob Legg

#### Mono A 3<sup>rd</sup> Place



- Blandy Building
- Wally Shaw

## Mono A 2<sup>nd</sup> Place

• Tree of Buoys

• Ellen Zimmerman



## Mono A 1<sup>st</sup> Place

• Milkweed Explosion 735

• Bob Legg





Creative A Honorable Mention

MoPoP Spheres Bryan Williams

### Creative A 3<sup>rd</sup> Place

- Moon + Tower
- Wally Shaw



### Creative A 2<sup>nd</sup> Place

- Hydranger Zooms 44
- Bob Legg



## Creative A 1<sup>st</sup> Place

- Divine Light
- Ellen Zimmerman