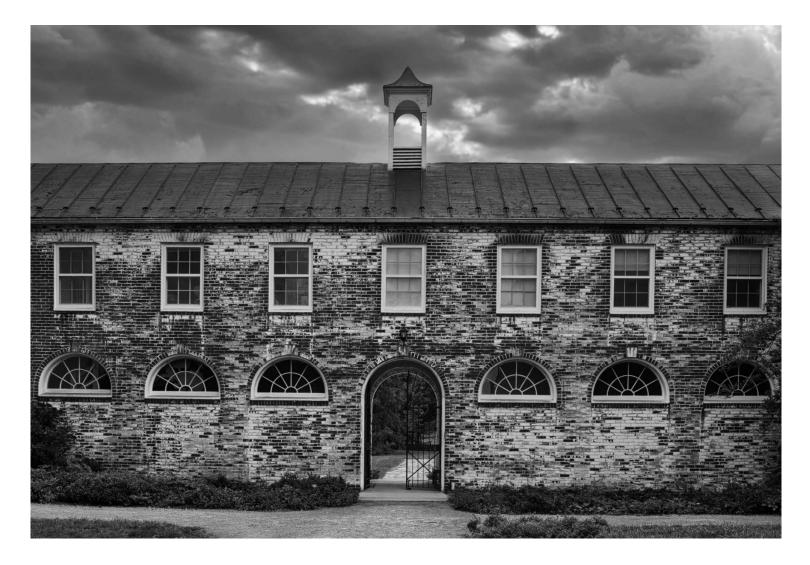

## SPS March 2025 Competition Results

**Bryan Williams** 

#### Color A 4<sup>th</sup> Place



- Red Rose Drenched 1959
- Bob Legg

#### Color A 3<sup>rd</sup> Place



- Golden Hour
- Wally Shaw

## Color A 2<sup>nd</sup> Place

• Milkweed Seeds 4002

• Bob Legg



## Color A 1<sup>st</sup> Place

- Skyline Burns
- Jeff Fleisher



#### Mono A Honorable Mention



- Follow Me Into The Woods 84
- Bob Legg

#### Mono A 3<sup>rd</sup> Place



- Blandy Building
- Wally Shaw

## Mono A 2<sup>nd</sup> Place

• Tree of Buoys

• Ellen Zimmerman



## Mono A 1<sup>st</sup> Place

• Milkweed Explosion 735

• Bob Legg





Creative A Honorable Mention

MoPoP Spheres Bryan Williams

### Creative A 3<sup>rd</sup> Place

- Moon + Tower
- Wally Shaw



### Creative A 2<sup>nd</sup> Place

- Hydranger Zooms 44
- Bob Legg



## Creative A 1<sup>st</sup> Place

- Divine Light
- Ellen Zimmerman



### Color B Honorable Mention

- Cape Lookout Light
- Mary Beth Compton





#### Color B 3<sup>rd</sup> Place

- Lydia's Blur
- Jim White

#### Color B 2<sup>nd</sup> Place



- Red
- Steve Sosson

## Color B 1<sup>st</sup> Place

- Betty Boop Car Hop
- Jim White



#### Mono B Honorable Mention



- Light & Keeper's Cottage
- Mary Beth Compton

#