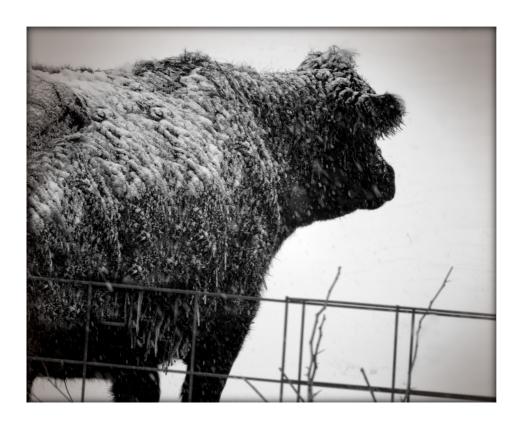

## **Mono Class B**

First Place
Driving on Snow
David Goff

Second Place Winter Barn Larry Lee Fickau

Third Place Bear Den's Vista John Norton