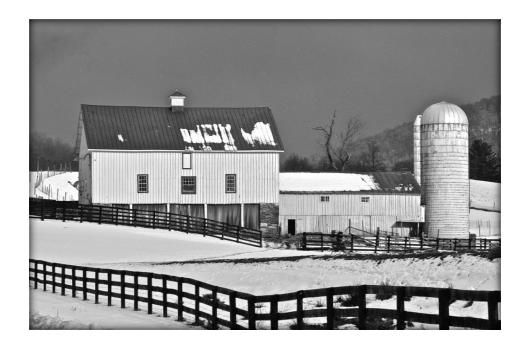

## **Mono Class B**

First Place
Driving on Snow
David Goff

Second Place Winter Barn Larry Lee Fickau

Third Place Bear Den's Vista John Norton