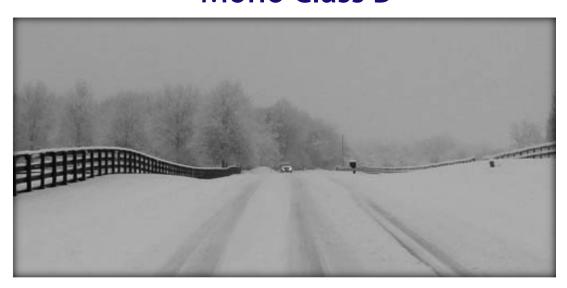

## **Mono Class B**

First Place
Driving on Snow
David Goff

Second Place Winter Barn Larry Lee Fickau

Third Place Bear Den's Vista John Norton