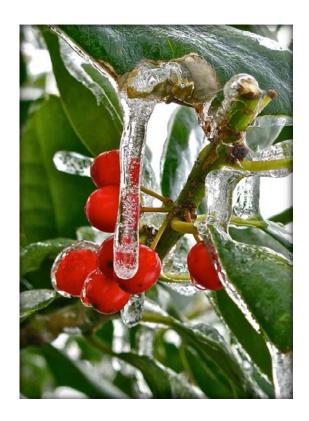

## **Color Class B**

First Place Robin Breakfast Larry Lee Fickau

Second Place Ice Berries Larry Lee Fickau

Honorable Mention Frozen Solid Ellen Zimmerman