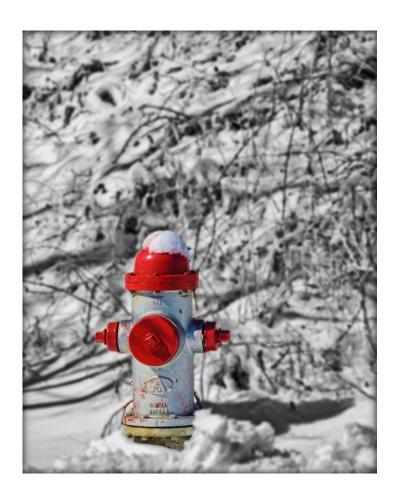

# **Enhanced**

First Place Snow Lynx Chellie Hyre

Second Place Fence Line Chellie Hyre

Third Place Hydrant John Zimet

Third Place Embossed Nelda Head