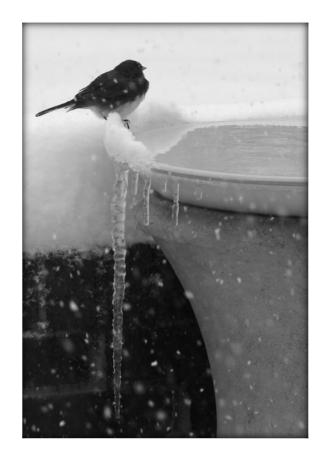

## **Color Class B**

First Place Robin Breakfast Larry Lee Fickau

Second Place Ice Berries Larry Lee Fickau

Honorable Mention Frozen Solid Ellen Zimmerman