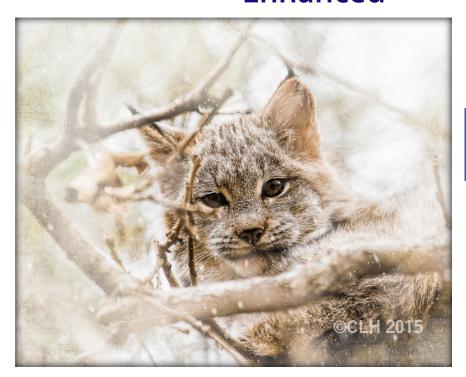

# **Enhanced**

First Place Snow Lynx Chellie Hyre

Second Place Fence Line Chellie Hyre

Third Place Hydrant John Zimet

Third Place Embossed Nelda Head