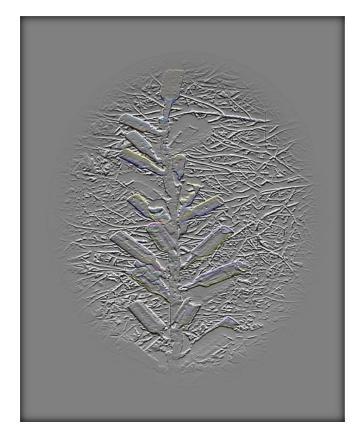

# **Enhanced**

First Place Snow Lynx Chellie Hyre

Second Place Fence Line Chellie Hyre

Third Place Hydrant John Zimet

Third Place Embossed Nelda Head