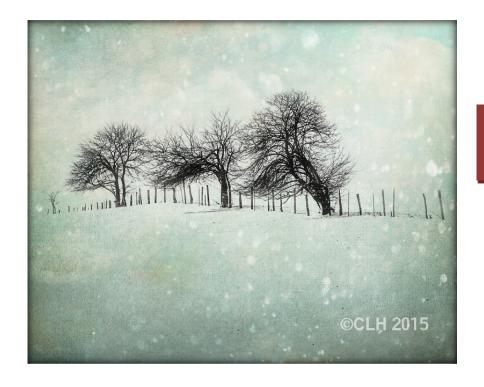

# **Enhanced**

First Place Snow Lynx Chellie Hyre

Second Place Fence Line Chellie Hyre

Third Place Hydrant John Zimet

Third Place Embossed Nelda Head