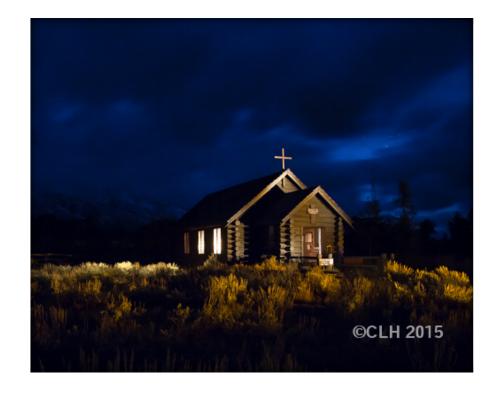

### **Color Class A**

First Place
Flatey Island Church
Chellie Hyre

Second Place
Chapel of the Transfiguration
Chellie Hyre

Third Place Stone Church John Monroe

Honorable Mention Stonehenge at Sunset Kristin Zimet