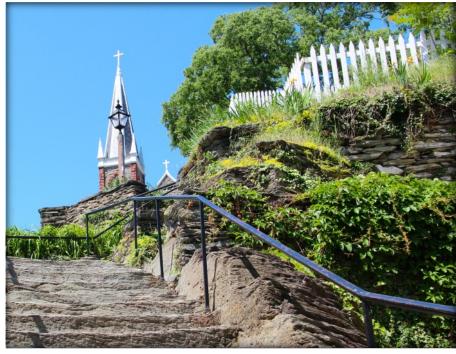

# **Color Class C**

First Place Santorini Chapel Mike Head

Second Place Steeple View Janet Tennyson

Third Place Guardian Angel Nelda Head

Honorable Mention Steep Climb Janet Tennyson