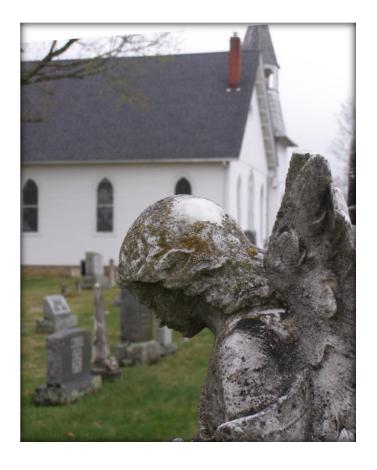

# **Color Class C**

First Place Santorini Chapel Mike Head

Second Place Steeple View Janet Tennyson

Third Place Guardian Angel Nelda Head

Honorable Mention Steep Climb Janet Tennyson