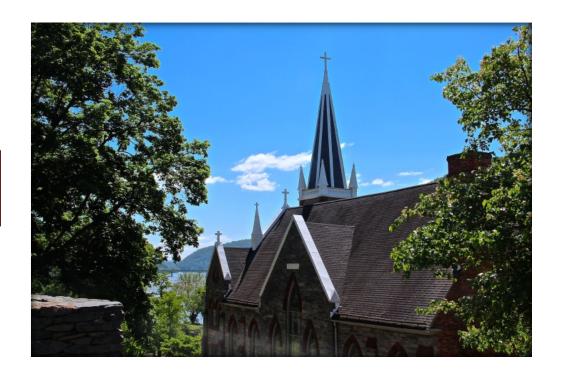

# **Color Class C**

First Place Santorini Chapel Mike Head

Second Place Steeple View Janet Tennyson

Third Place Guardian Angel Nelda Head

Honorable Mention Steep Climb Janet Tennyson