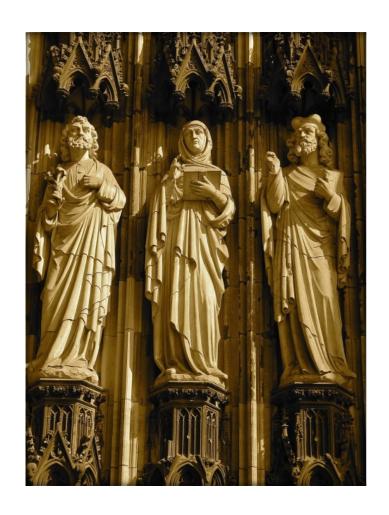

### **Mono Class B**

Second Place Good Pipes Ellen Zimmerman

Third Place St. Paul, Nat'l Cathedral Larry Lee Fickau

Honorable Mention Choir of Cologne, Germany Larry Lee Fickau