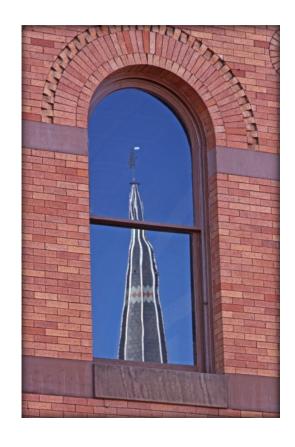

### **Color Class B**

First Place
Contemporary Worship
David Goff

Second Place Spring Bloom Nat'l Cathedral Larry Lee Fickau

Third Place Baha'i Steve Sosson

Honorable Mention Reflected Steeple Ellen Zimmerman