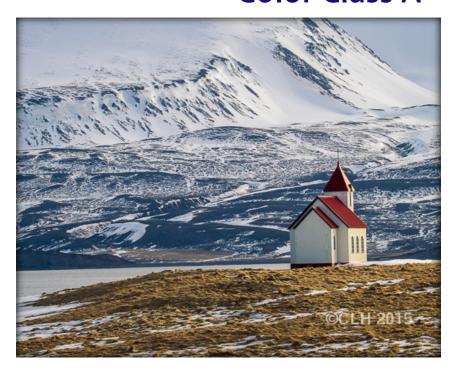

### **Color Class A**

First Place
Flatey Island Church
Chellie Hyre

Second Place
Chapel of the Transfiguration
Chellie Hyre

Third Place Stone Church John Monroe

Honorable Mention Stonehenge at Sunset Kristin Zimet