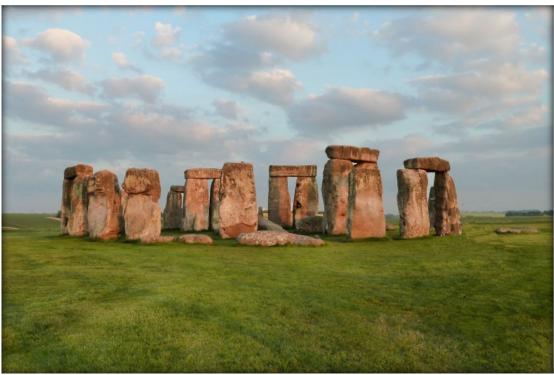

### **Color Class A**

First Place
Flatey Island Church
Chellie Hyre

Second Place
Chapel of the Transfiguration
Chellie Hyre

Third Place Stone Church John Monroe

Honorable Mention Stonehenge at Sunset Kristin Zimet