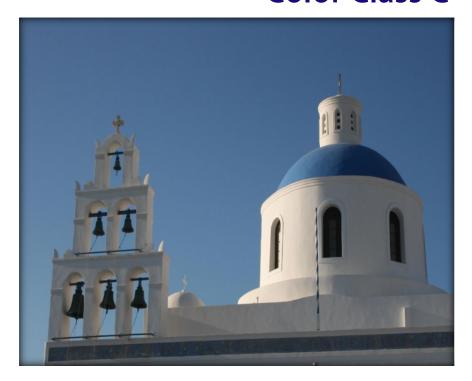

# **Color Class C**

First Place Santorini Chapel Mike Head

Second Place Steeple View Janet Tennyson

Third Place Guardian Angel Nelda Head

Honorable Mention Steep Climb Janet Tennyson